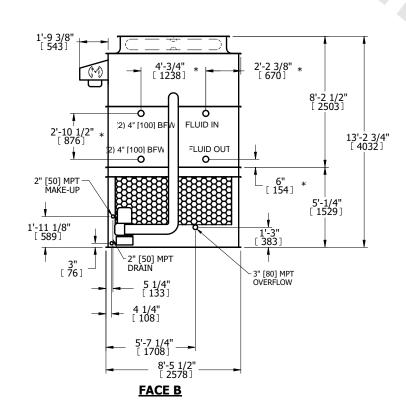

## NOTES:

- 1. (M)- FAN MOTOR LOCATION
- 2. HEAVIEST SECTION IS UPPER SECTION
- 3. MPT DENOTES MALE PIPE THREAD FPT DENOTES FEMALE PIPE THREAD BFW DENOTES BEVELED FOR WELDING **GVD DENOTES GROOVED** FLG DENOTES FLANGE PE DENOTES PLAIN END
- 4. +UNIT WEIGHT DOES NOT INCLUDE ACCESSORIES (SEE ACCESSORY DRAWINGS)
- 5. MAKE-UP WATER PRESSURE 20 psi MIN [137 kPa], 50 psi MAX [344 kPa]
- 6. \*-APPROXIMATE DIMENSIONS DO NOT USE FOR PRE-FABRICATION OF CONNECTING
- 7. 3/4" [19mm] DIA. MOUNTING HOLES. REFER TO RECOMMENDED STEEL SUPPORT DRAWING.
- 8. DIMENSIONS LISTED AS FOLLOWS: **ENGLISH FT-IN** METRIC [mm]