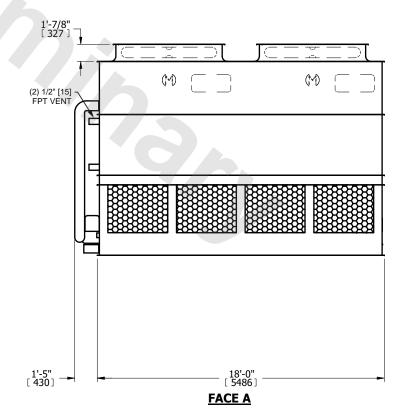

## NOTES:

- 1. (M)- FAN MOTOR LOCATION
- 2. HEAVIEST SECTION IS UPPER SECTION
- 3. MPT DENOTES MALE PIPE THREAD FPT DENOTES FEMALE PIPE THREAD BFW DENOTES BEVELED FOR WELDING **GVD DENOTES GROOVED** FLG DENOTES FLANGE PE DENOTES PLAIN END
- 4. +UNIT WEIGHT DOES NOT INCLUDE ACCESSORIES (SEE ACCESSORY DRAWINGS)
- 5. MAKE-UP WATER PRESSURE 20 psi MIN [137 kPa], 50 psi MAX [344 kPa]
- 6. \*-APPROXIMATE DIMENSIONS DO NOT USE FOR PRE-FABRICATION OF CONNECTING
- 7. 3/4" [19mm] DIA. MOUNTING HOLES. REFER TO RECOMMENDED STEEL SUPPORT DRAWING.
- 8. DIMENSIONS LISTED AS FOLLOWS: **ENGLISH FT-IN** METRIC [mm]

**FACE A** 

**SHIPPING** 24560 lbs+ [11145] kg+ WEIGHT

**OPERATING** WEIGHT

34410 lbs+ [15610] kg+

HEAVIEST SECTION WEIGHT

21770 lbs+ [9875] kg+

NO. OF SHIPPING SECTIONS

DRAWN BY: SLR