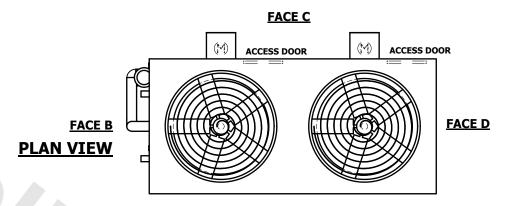

## NOTES:

- 1. (M)- FAN MOTOR LOCATION
- 2. HEAVIEST SECTION IS UPPER SECTION
- 3. MPT DENOTES MALE PIPE THREAD FPT DENOTES FEMALE PIPE THREAD BFW DENOTES BEVELED FOR WELDING **GVD DENOTES GROOVED** FLG DENOTES FLANGE PE DENOTES PLAIN END
- 4. +UNIT WEIGHT DOES NOT INCLUDE ACCESSORIES (SEE ACCESSORY DRAWINGS)
- 5. MAKE-UP WATER PRESSURE 20 psi MIN [137 kPa], 50 psi MAX [344 kPa]
- 6. \*-APPROXIMATE DIMENSIONS DO NOT USE FOR PRE-FABRICATION OF CONNECTING
- 7. 3/4" [19mm] DIA. MOUNTING HOLES. REFER TO RECOMMENDED STEEL SUPPORT DRAWING.
- 8. DIMENSIONS LISTED AS FOLLOWS: **ENGLISH FT-IN** METRIC [mm]