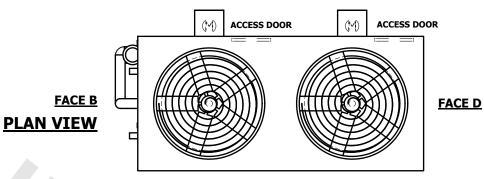

- 1. (M)- FAN MOTOR LOCATION
- 2. HÉAVIEST SECTION IS UPPER SECTION
- 3. MPT DENOTES MALE PIPE THREAD FPT DENOTES FEMALE PIPE THREAD BFW DENOTES BEVELED FOR WELDING **GVD DENOTES GROOVED** FLG DENOTES FLANGE PE DENOTES PLAIN END
- 4. +UNIT WEIGHT DOES NOT INCLUDE ACCESSORIES (SEE ACCESSORY DRAWINGS)
- 5. MAKE-UP WATER PRESSURE 20 psi MIN [137 kPa], 50 psi MAX [344 kPa]
- 6. \*-APPROXIMATE DIMENSIONS DO NOT USE FOR PRE-FABRICATION OF CONNECTING
- 7. 3/4" [19mm] DIA. MOUNTING HOLES. REFER TO RECOMMENDED STEEL SUPPORT DRAWING.
- 8. DIMENSIONS LISTED AS FOLLOWS: **ENGLISH FT-IN** METRIC [mm]