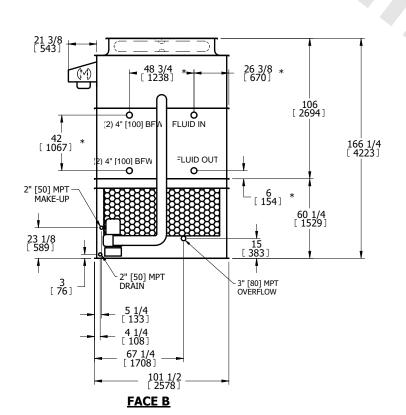

- 1. (M)- FAN MOTOR LOCATION
- 2. HÉAVIEST SECTION IS UPPER SECTION
- 3. MPT DENOTES MALE PIPE THREAD FPT DENOTES FEMALE PIPE THREAD BFW DENOTES BEVELED FOR WELDING **GVD DENOTES GROOVED** FLG DENOTES FLANGE PE DENOTES PLAIN END
- 4. +UNIT WEIGHT DOES NOT INCLUDE ACCESSORIES (SEE ACCESSORY DRAWINGS)
- 5. MAKE-UP WATER PRESSURE 20 psi MIN [137 kPa], 50 psi MAX [344 kPa]
- 6. \*-APPROXIMATE DIMENSIONS DO NOT USE FOR PRE-FABRICATION OF CONNECTING
- 7. 3/4" [19mm] DIA. MOUNTING HOLES. REFER TO RECOMMENDED STEEL SUPPORT DRAWING.
- 8. DIMENSIONS LISTED AS FOLLOWS: **ENGLISH FT-IN** METRIC [mm]