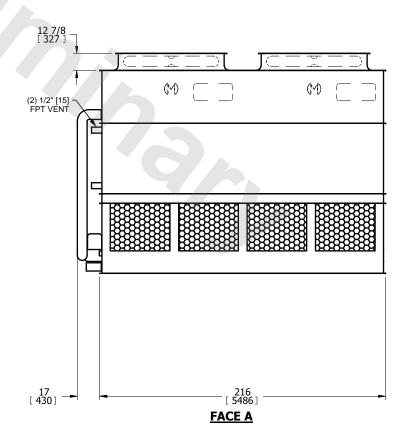

- 1. (M)- FAN MOTOR LOCATION
- 2. HÉAVIEST SECTION IS UPPER SECTION
- 3. MPT DENOTES MALE PIPE THREAD FPT DENOTES FEMALE PIPE THREAD BFW DENOTES BEVELED FOR WELDING **GVD DENOTES GROOVED** FLG DENOTES FLANGE PE DENOTES PLAIN END
- 4. +UNIT WEIGHT DOES NOT INCLUDE ACCESSORIES (SEE ACCESSORY DRAWINGS)
- 5. MAKE-UP WATER PRESSURE 20 psi MIN [137 kPa], 50 psi MAX [344 kPa]
- 6. \*-APPROXIMATE DIMENSIONS DO NOT USE FOR PRE-FABRICATION OF CONNECTING
- 7. 3/4" [19mm] DIA. MOUNTING HOLES. REFER TO RECOMMENDED STEEL SUPPORT DRAWING.
- 8. DIMENSIONS LISTED AS FOLLOWS: **ENGLISH FT-IN** METRIC [mm]

**FACE A** 