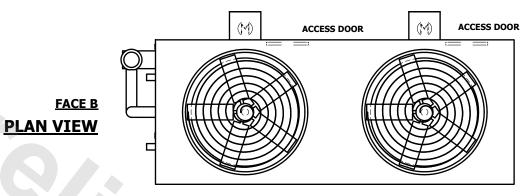

## NOTES:

- 1. (M)- FAN MOTOR LOCATION
- 2. HEAVIEST SECTION IS UPPER SECTION
- 3. MPT DENOTES MALE PIPE THREAD
  FPT DENOTES FEMALE PIPE THREAD
  BFW DENOTES BEVELED FOR WELDING
  GVD DENOTES GROOVED
  FLG DENOTES FLANGE
  PE DENOTES PLAIN END
- 4. +UNIT WEIGHT DOES NOT INCLUDE ACCESSORIES (SEE ACCESSORY DRAWINGS)
- 5. MAKE-UP WATER PRESSURE 20 psi MIN [137 kPa], 50 psi MAX [344 kPa]
- 6. \*-APPROXIMATE DIMENSIONS DO NOT USE FOR PRE-FABRICATION OF CONNECTING PIPING
- 7. 3/4" [19mm] DIA. MOUNTING HOLES. REFER TO RECOMMENDED STEEL SUPPORT DRAWING.
- 8. DIMENSIONS LISTED AS FOLLOWS: ENGLISH FT-IN METRIC [mm]

## FACE C

**FACE D** 

**FACE A** 

SHIPPING WEIGHT

20930 lbs+ [9495] kg+

OPERATING WEIGHT

30530 lbs+ [13850] kg+

HEAVIEST SECTION WEIGHT