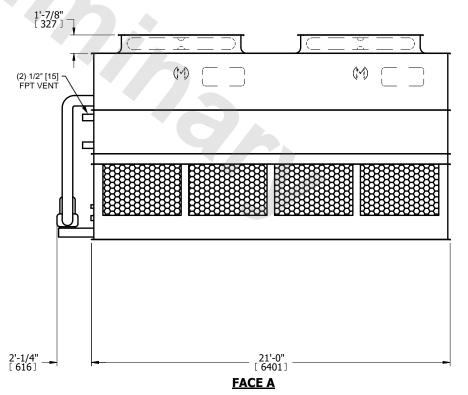

## NOTES:

- 1. (M)- FAN MOTOR LOCATION
- 2. HEAVIEST SECTION IS UPPER SECTION
- 3. MPT DENOTES MALE PIPE THREAD
  FPT DENOTES FEMALE PIPE THREAD
  BFW DENOTES BEVELED FOR WELDING
  GVD DENOTES GROOVED
  FLG DENOTES FLANGE
  PE DENOTES PLAIN END
- 4. +UNIT WEIGHT DOES NOT INCLUDE ACCESSORIES (SEE ACCESSORY DRAWINGS)
- 5. MAKE-UP WATER PRESSURE 20 psi MIN [137 kPa], 50 psi MAX [344 kPa]
- 6. \*-APPROXIMATE DIMENSIONS DO NOT USE FOR PRE-FABRICATION OF CONNECTING PIPING
- 7. 3/4" [19mm] DIA. MOUNTING HOLES. REFER TO RECOMMENDED STEEL SUPPORT DRAWING.
- 8. DIMENSIONS LISTED AS FOLLOWS: ENGLISH FT-IN METRIC [mm]

## FACE C

**FACE D** 

**FACE A** 

SHIPPING WEIGHT

20930 lbs+ [9495] kg+

OPERATING WEIGHT

30530 lbs+ [13850] kg+

HEAVIEST SECTION WEIGHT