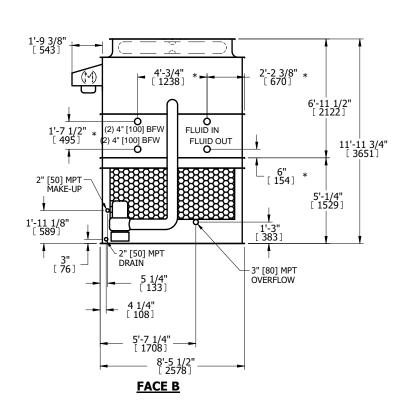

## NOTES:

- 1. (M)- FAN MOTOR LOCATION
- 2. HEAVIEST SECTION IS UPPER SECTION
- 3. MPT DENOTES MALE PIPE THREAD
  FPT DENOTES FEMALE PIPE THREAD
  BFW DENOTES BEVELED FOR WELDING
  GVD DENOTES GROOVED
  FLG DENOTES FLANGE
  PE DENOTES PLAIN END
- 4. +UNIT WEIGHT DOES NOT INCLUDE ACCESSORIES (SEE ACCESSORY DRAWINGS)
- 5. MAKE-UP WATER PRESSURE 20 psi MIN [137 kPa], 50 psi MAX [344 kPa]
- 6. \*-APPROXIMATE DIMENSIONS DO NOT USE FOR PRE-FABRICATION OF CONNECTING PIPING
- 7. 3/4" [19mm] DIA. MOUNTING HOLES. REFER TO RECOMMENDED STEEL SUPPORT DRAWING.
- 8. DIMENSIONS LISTED AS FOLLOWS: ENGLISH FT-IN METRIC [mm]

## FACE C

**FACE D** 

**FACE A** 

SHIPPING WEIGHT

20930 lbs+ [9495] kg+

OPERATING WEIGHT

30530 lbs+ [13850] kg+

HEAVIEST SECTION WEIGHT