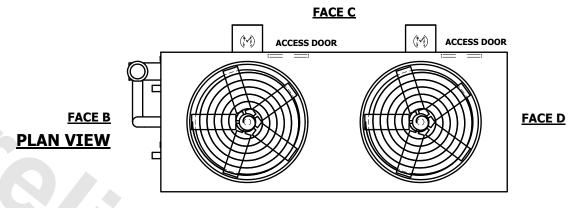

DWG. # REV. WB3092108-DRC-ST DATE 8/24/2025 SERIAL #

DRAWN BY:

- 1. (M)- FAN MOTOR LOCATION
- 2. HÉAVIEST SECTION IS UPPER SECTION
- 3. MPT DENOTES MALE PIPE THREAD FPT DENOTES FEMALE PIPE THREAD BFW DENOTES BEVELED FOR WELDING **GVD DENOTES GROOVED** FLG DENOTES FLANGE PE DENOTES PLAIN END
- 4. +UNIT WEIGHT DOES NOT INCLUDE ACCESSORIES (SEE ACCESSORY DRAWINGS)
- 5. MAKE-UP WATER PRESSURE 20 psi MIN [137 kPa], 50 psi MAX [344 kPa]
- 6. \*-APPROXIMATE DIMENSIONS DO NOT USE FOR PRE-FABRICATION OF CONNECTING
- 7. 3/4" [19mm] DIA. MOUNTING HOLES. REFER TO RECOMMENDED STEEL SUPPORT DRAWING.
- 8. DIMENSIONS LISTED AS FOLLOWS: **ENGLISH FT-IN** METRIC [mm]