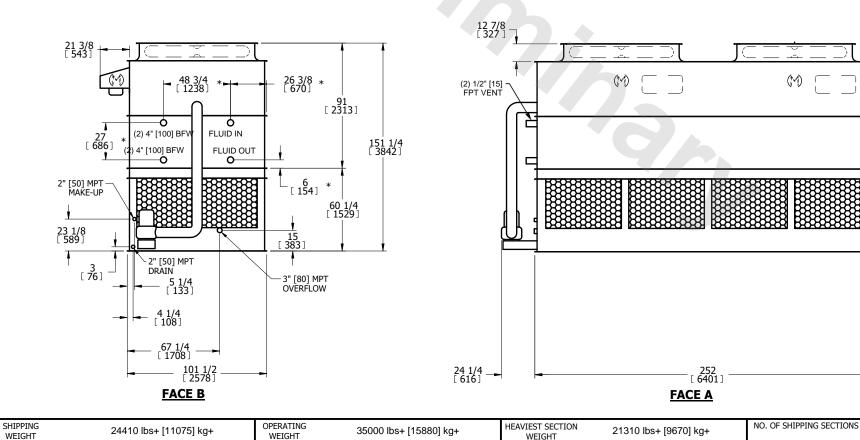

| UNIT CLOSED CIRCUIT COOLER |                 |           |
|----------------------------|-----------------|-----------|
| MODEL #                    | eco-ATWB 9-4I21 | SCALE NTS |
| NOTES:                     |                 |           |

DWG. # REV. WB3092108-DRC-ST DATE 8/24/2025 SERIAL #

DRAWN BY:

- 1. (M)- FAN MOTOR LOCATION
- 2. HÉAVIEST SECTION IS UPPER SECTION
- 3. MPT DENOTES MALE PIPE THREAD FPT DENOTES FEMALE PIPE THREAD BFW DENOTES BEVELED FOR WELDING **GVD DENOTES GROOVED** FLG DENOTES FLANGE PE DENOTES PLAIN END
- 4. +UNIT WEIGHT DOES NOT INCLUDE ACCESSORIES (SEE ACCESSORY DRAWINGS)
- 5. MAKE-UP WATER PRESSURE 20 psi MIN [137 kPa], 50 psi MAX [344 kPa]
- 6. \*-APPROXIMATE DIMENSIONS DO NOT USE FOR PRE-FABRICATION OF CONNECTING
- 7. 3/4" [19mm] DIA. MOUNTING HOLES. REFER TO RECOMMENDED STEEL SUPPORT DRAWING.
- 8. DIMENSIONS LISTED AS FOLLOWS: **ENGLISH FT-IN** METRIC [mm]

**FACE A** 

WEIGHT