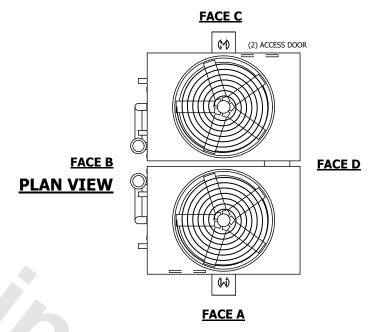

## NOTES:

- 1. (M)- FAN MOTOR LOCATION
- 2. HEAVIEST SECTION IS UPPER SECTION
- 3. MPT DENOTES MALE PIPE THREAD FPT DENOTES FEMALE PIPE THREAD BFW DENOTES BEVELED FOR WELDING **GVD DENOTES GROOVED** FLG DENOTES FLANGE PE DENOTES PLAIN END
- 4. +UNIT WEIGHT DOES NOT INCLUDE ACCESSORIES (SEE ACCESSORY DRAWINGS)
- 5. MAKE-UP WATER PRESSURE 20 psi MIN [137 kPa], 50 psi MAX [344 kPa]
- 6. \*-APPROXIMATE DIMENSIONS DO NOT USE FOR PRE-FABRICATION OF CONNECTING
- 7. 3/4" [19mm] DIA. MOUNTING HOLES. REFER TO RECOMMENDED STEEL SUPPORT DRAWING.
- 8. DIMENSIONS LISTED AS FOLLOWS: **ENGLISH FT-IN** METRIC [mm]