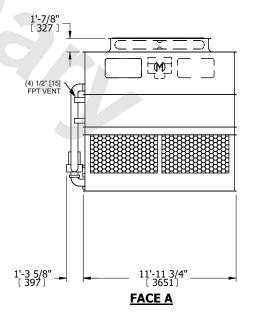

## NOTES:

- 1. (M)- FAN MOTOR LOCATION
- 2. HEAVIEST SECTION IS UPPER SECTION
- 3. MPT DENOTES MALE PIPE THREAD FPT DENOTES FEMALE PIPE THREAD BFW DENOTES BEVELED FOR WELDING **GVD DENOTES GROOVED** FLG DENOTES FLANGE PE DENOTES PLAIN END
- 4. +UNIT WEIGHT DOES NOT INCLUDE ACCESSORIES (SEE ACCESSORY DRAWINGS)
- 5. MAKE-UP WATER PRESSURE 20 psi MIN [137 kPa], 50 psi MAX [344 kPa]
- 6. \*-APPROXIMATE DIMENSIONS DO NOT USE FOR PRE-FABRICATION OF CONNECTING
- 7. 3/4" [19mm] DIA. MOUNTING HOLES. REFER TO RECOMMENDED STEEL SUPPORT DRAWING.
- 8. DIMENSIONS LISTED AS FOLLOWS: **ENGLISH FT-IN** METRIC [mm]