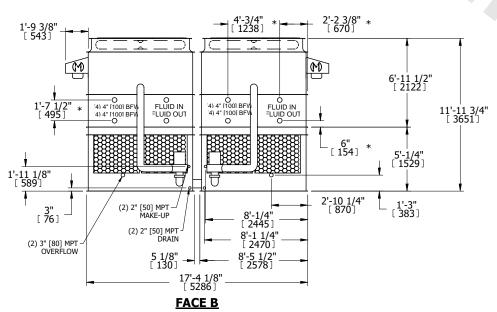

## NOTES:

- 1. (M)- FAN MOTOR LOCATION
- 2. HEAVIEST SECTION IS UPPER SECTION
- 3. MPT DENOTES MALE PIPE THREAD FPT DENOTES FEMALE PIPE THREAD BFW DENOTES BEVELED FOR WELDING **GVD DENOTES GROOVED** FLG DENOTES FLANGE PE DENOTES PLAIN END
- 4. +UNIT WEIGHT DOES NOT INCLUDE ACCESSORIES (SEE ACCESSORY DRAWINGS)
- 5. MAKE-UP WATER PRESSURE 20 psi MIN [137 kPa], 50 psi MAX [344 kPa]
- 6. \*-APPROXIMATE DIMENSIONS DO NOT USE FOR PRE-FABRICATION OF CONNECTING
- 7. 3/4" [19mm] DIA. MOUNTING HOLES. REFER TO RECOMMENDED STEEL SUPPORT DRAWING.
- 8. DIMENSIONS LISTED AS FOLLOWS: **ENGLISH FT-IN** METRIC [mm]

| SHIPPING | 24240 lbs+ [11000] kg+ |
|----------|------------------------|
| WEIGHT   |                        |