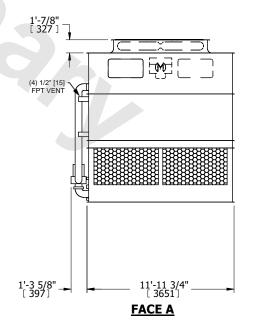

## NOTES:

- 1. (M)- FAN MOTOR LOCATION
- 2. HEAVIEST SECTION IS UPPER SECTION
- 3. MPT DENOTES MALE PIPE THREAD FPT DENOTES FEMALE PIPE THREAD BFW DENOTES BEVELED FOR WELDING **GVD DENOTES GROOVED** FLG DENOTES FLANGE PE DENOTES PLAIN END
- 4. +UNIT WEIGHT DOES NOT INCLUDE ACCESSORIES (SEE ACCESSORY DRAWINGS)
- 5. MAKE-UP WATER PRESSURE 20 psi MIN [137 kPa], 50 psi MAX [344 kPa]
- 6. \*-APPROXIMATE DIMENSIONS DO NOT USE FOR PRE-FABRICATION OF CONNECTING
- 7. 3/4" [19mm] DIA. MOUNTING HOLES. REFER TO RECOMMENDED STEEL SUPPORT DRAWING.
- 8. DIMENSIONS LISTED AS FOLLOWS: **ENGLISH FT-IN** METRIC [mm]