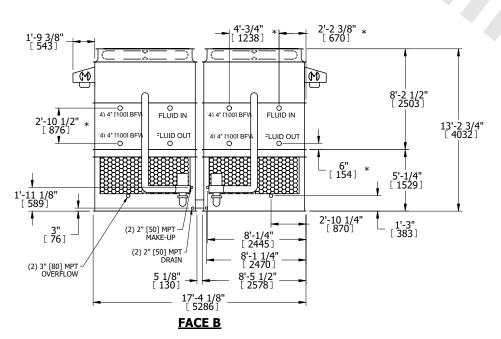

## NOTES:

- 1. (M)- FAN MOTOR LOCATION
- 2. HEAVIEST SECTION IS UPPER SECTION
- 3. MPT DENOTES MALE PIPE THREAD FPT DENOTES FEMALE PIPE THREAD BFW DENOTES BEVELED FOR WELDING **GVD DENOTES GROOVED** FLG DENOTES FLANGE PE DENOTES PLAIN END
- 4. +UNIT WEIGHT DOES NOT INCLUDE ACCESSORIES (SEE ACCESSORY DRAWINGS)
- 5. MAKE-UP WATER PRESSURE 20 psi MIN [137 kPa], 50 psi MAX [344 kPa]
- 6. \*-APPROXIMATE DIMENSIONS DO NOT USE FOR PRE-FABRICATION OF CONNECTING
- 7. 3/4" [19mm] DIA. MOUNTING HOLES. REFER TO RECOMMENDED STEEL SUPPORT DRAWING.
- 8. DIMENSIONS LISTED AS FOLLOWS: **ENGLISH FT-IN** METRIC [mm]