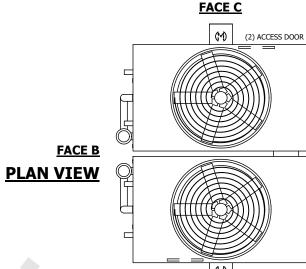

## NOTES:

- 1. (M)- FAN MOTOR LOCATION
- 2. HEAVIEST SECTION IS UPPER SECTION
- 3. MPT DENOTES MALE PIPE THREAD FPT DENOTES FEMALE PIPE THREAD BFW DENOTES BEVELED FOR WELDING **GVD DENOTES GROOVED** FLG DENOTES FLANGE PE DENOTES PLAIN END
- 4. +UNIT WEIGHT DOES NOT INCLUDE ACCESSORIES (SEE ACCESSORY DRAWINGS)
- 5. MAKE-UP WATER PRESSURE 20 psi MIN [137 kPa], 50 psi MAX [344 kPa]
- 6. \*-APPROXIMATE DIMENSIONS DO NOT USE FOR PRE-FABRICATION OF CONNECTING
- 7. 3/4" [19mm] DIA. MOUNTING HOLES. REFER TO RECOMMENDED STEEL SUPPORT DRAWING.
- 8. DIMENSIONS LISTED AS FOLLOWS: **ENGLISH FT-IN** METRIC [mm]

FACE D

## **FACE A**

**SHIPPING** WEIGHT

27400 lbs+ [12430] kg+

**OPERATING** WEIGHT

40000 lbs+ [18145] kg+

HEAVIEST SECTION WEIGHT

11620 lbs+ [5275] kg+

NO. OF SHIPPING SECTIONS