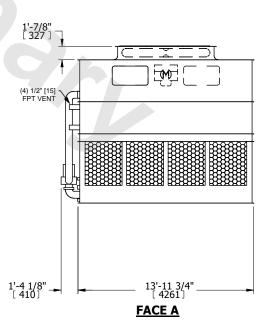

## NOTES:

- 1. (M)- FAN MOTOR LOCATION
- 2. HEAVIEST SECTION IS UPPER SECTION
- 3. MPT DENOTES MALE PIPE THREAD FPT DENOTES FEMALE PIPE THREAD BFW DENOTES BEVELED FOR WELDING **GVD DENOTES GROOVED** FLG DENOTES FLANGE PE DENOTES PLAIN END
- 4. +UNIT WEIGHT DOES NOT INCLUDE ACCESSORIES (SEE ACCESSORY DRAWINGS)
- 5. MAKE-UP WATER PRESSURE 20 psi MIN [137 kPa], 50 psi MAX [344 kPa]
- 6. \*-APPROXIMATE DIMENSIONS DO NOT USE FOR PRE-FABRICATION OF CONNECTING
- 7. 3/4" [19mm] DIA. MOUNTING HOLES. REFER TO RECOMMENDED STEEL SUPPORT DRAWING.
- 8. DIMENSIONS LISTED AS FOLLOWS: **ENGLISH FT-IN** METRIC [mm]

## **FACE A**

**SHIPPING** WEIGHT

27400 lbs+ [12430] kg+

**OPERATING** WEIGHT

40000 lbs+ [18145] kg+

HEAVIEST SECTION WEIGHT

11620 lbs+ [5275] kg+

NO. OF SHIPPING SECTIONS