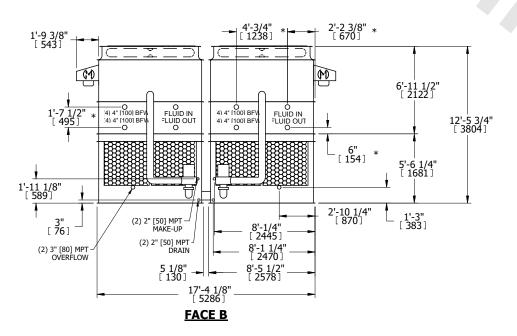

## NOTES:

- 1. (M)- FAN MOTOR LOCATION
- 2. HEAVIEST SECTION IS UPPER SECTION
- 3. MPT DENOTES MALE PIPE THREAD FPT DENOTES FEMALE PIPE THREAD BFW DENOTES BEVELED FOR WELDING **GVD DENOTES GROOVED** FLG DENOTES FLANGE PE DENOTES PLAIN END
- 4. +UNIT WEIGHT DOES NOT INCLUDE ACCESSORIES (SEE ACCESSORY DRAWINGS)
- 5. MAKE-UP WATER PRESSURE 20 psi MIN [137 kPa], 50 psi MAX [344 kPa]
- 6. \*-APPROXIMATE DIMENSIONS DO NOT USE FOR PRE-FABRICATION OF CONNECTING
- 7. 3/4" [19mm] DIA. MOUNTING HOLES. REFER TO RECOMMENDED STEEL SUPPORT DRAWING.
- 8. DIMENSIONS LISTED AS FOLLOWS: **ENGLISH FT-IN** METRIC [mm]

## **FACE A**

**SHIPPING** WEIGHT

27400 lbs+ [12430] kg+

**OPERATING** WEIGHT

40000 lbs+ [18145] kg+

HEAVIEST SECTION WEIGHT

11620 lbs+ [5275] kg+

NO. OF SHIPPING SECTIONS