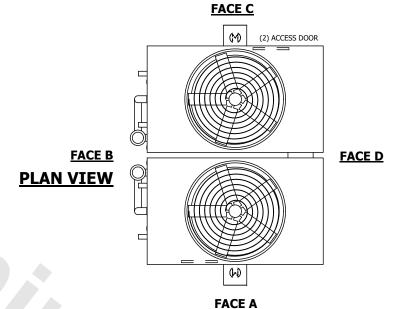

## NOTES:

- 1. (M)- FAN MOTOR LOCATION
- 2. HEAVIEST SECTION IS UPPER SECTION
- 3. MPT DENOTES MALE PIPE THREAD
  FPT DENOTES FEMALE PIPE THREAD
  BFW DENOTES BEVELED FOR WELDING
  GVD DENOTES GROOVED
  FLG DENOTES FLANGE
  PE DENOTES PLAIN END
- 4. +UNIT WEIGHT DOES NOT INCLUDE ACCESSORIES (SEE ACCESSORY DRAWINGS)
- 5. MAKE-UP WATER PRESSURE 20 psi MIN [137 kPa], 50 psi MAX [344 kPa]
- 6. \*-APPROXIMATE DIMENSIONS DO NOT USE FOR PRE-FABRICATION OF CONNECTING PIPING
- 7. 3/4" [19mm] DIA. MOUNTING HOLES. REFER TO RECOMMENDED STEEL SUPPORT DRAWING.
- 8. DIMENSIONS LISTED AS FOLLOWS: ENGLISH FT-IN METRIC [mm]