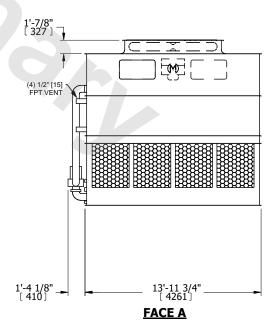

## NOTES:

- 1. (M)- FAN MOTOR LOCATION
- 2. HEAVIEST SECTION IS UPPER SECTION
- 3. MPT DENOTES MALE PIPE THREAD
  FPT DENOTES FEMALE PIPE THREAD
  BFW DENOTES BEVELED FOR WELDING
  GVD DENOTES GROOVED
  FLG DENOTES FLANGE
  PE DENOTES PLAIN END
- 4. +UNIT WEIGHT DOES NOT INCLUDE ACCESSORIES (SEE ACCESSORY DRAWINGS)
- 5. MAKE-UP WATER PRESSURE 20 psi MIN [137 kPa], 50 psi MAX [344 kPa]
- 6. \*-APPROXIMATE DIMENSIONS DO NOT USE FOR PRE-FABRICATION OF CONNECTING PIPING
- 7. 3/4" [19mm] DIA. MOUNTING HOLES. REFER TO RECOMMENDED STEEL SUPPORT DRAWING.
- 8. DIMENSIONS LISTED AS FOLLOWS: ENGLISH FT-IN METRIC [mm]