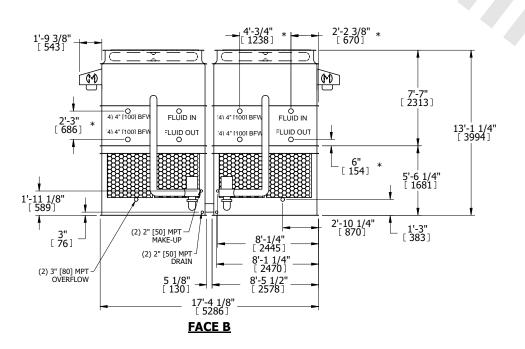

## NOTES:

- 1. (M)- FAN MOTOR LOCATION
- 2. HEAVIEST SECTION IS UPPER SECTION
- 3. MPT DENOTES MALE PIPE THREAD
  FPT DENOTES FEMALE PIPE THREAD
  BFW DENOTES BEVELED FOR WELDING
  GVD DENOTES GROOVED
  FLG DENOTES FLANGE
  PE DENOTES PLAIN END
- 4. +UNIT WEIGHT DOES NOT INCLUDE ACCESSORIES (SEE ACCESSORY DRAWINGS)
- 5. MAKE-UP WATER PRESSURE 20 psi MIN [137 kPa], 50 psi MAX [344 kPa]
- 6. \*-APPROXIMATE DIMENSIONS DO NOT USE FOR PRE-FABRICATION OF CONNECTING PIPING
- 7. 3/4" [19mm] DIA. MOUNTING HOLES. REFER TO RECOMMENDED STEEL SUPPORT DRAWING.
- 8. DIMENSIONS LISTED AS FOLLOWS: ENGLISH FT-IN METRIC [mm]