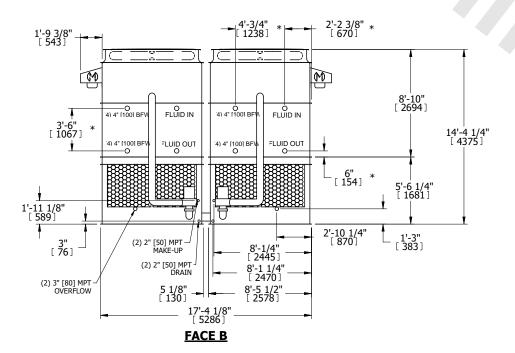

## NOTES:

- 1. (M)- FAN MOTOR LOCATION
- 2. HEAVIEST SECTION IS UPPER SECTION
- 3. MPT DENOTES MALE PIPE THREAD FPT DENOTES FEMALE PIPE THREAD BFW DENOTES BEVELED FOR WELDING **GVD DENOTES GROOVED** FLG DENOTES FLANGE PE DENOTES PLAIN END
- 4. +UNIT WEIGHT DOES NOT INCLUDE ACCESSORIES (SEE ACCESSORY DRAWINGS)
- 5. MAKE-UP WATER PRESSURE 20 psi MIN [137 kPa], 50 psi MAX [344 kPa]
- 6. \*-APPROXIMATE DIMENSIONS DO NOT USE FOR PRE-FABRICATION OF CONNECTING
- 7. 3/4" [19mm] DIA. MOUNTING HOLES. REFER TO RECOMMENDED STEEL SUPPORT DRAWING.
- 8. DIMENSIONS LISTED AS FOLLOWS: **ENGLISH FT-IN** METRIC [mm]