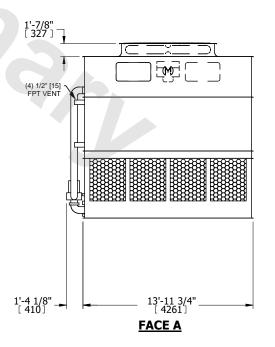

## NOTES:

- 1. (M)- FAN MOTOR LOCATION
- 2. HEAVIEST SECTION IS UPPER SECTION
- 3. MPT DENOTES MALE PIPE THREAD FPT DENOTES FEMALE PIPE THREAD BFW DENOTES BEVELED FOR WELDING **GVD DENOTES GROOVED** FLG DENOTES FLANGE PE DENOTES PLAIN END
- 4. +UNIT WEIGHT DOES NOT INCLUDE ACCESSORIES (SEE ACCESSORY DRAWINGS)
- 5. MAKE-UP WATER PRESSURE 20 psi MIN [137 kPa], 50 psi MAX [344 kPa]
- 6. \*-APPROXIMATE DIMENSIONS DO NOT USE FOR PRE-FABRICATION OF CONNECTING
- 7. 3/4" [19mm] DIA. MOUNTING HOLES. REFER TO RECOMMENDED STEEL SUPPORT DRAWING.
- 8. DIMENSIONS LISTED AS FOLLOWS: **ENGLISH FT-IN** METRIC [mm]

(h)

**FACE** A

**SHIPPING** WEIGHT