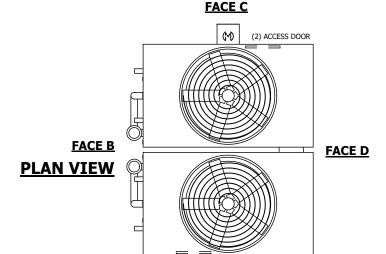

## NOTES:

- 1. (M)- FAN MOTOR LOCATION
- 2. HEAVIEST SECTION IS UPPER SECTION
- 3. MPT DENOTES MALE PIPE THREAD FPT DENOTES FEMALE PIPE THREAD BFW DENOTES BEVELED FOR WELDING **GVD DENOTES GROOVED** FLG DENOTES FLANGE PE DENOTES PLAIN END
- 4. +UNIT WEIGHT DOES NOT INCLUDE ACCESSORIES (SEE ACCESSORY DRAWINGS)
- 5. MAKE-UP WATER PRESSURE 20 psi MIN [137 kPa], 50 psi MAX [344 kPa]
- 6. \*-APPROXIMATE DIMENSIONS DO NOT USE FOR PRE-FABRICATION OF CONNECTING
- 7. 3/4" [19mm] DIA. MOUNTING HOLES. REFER TO RECOMMENDED STEEL SUPPORT DRAWING.
- 8. DIMENSIONS LISTED AS FOLLOWS: **ENGLISH FT-IN** METRIC [mm]