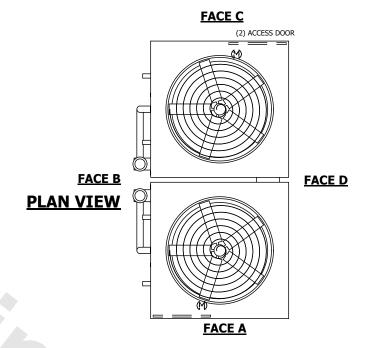

- 1. (M)- FAN MOTOR LOCATION
- 2. HEAVIEST SECTION IS UPPER SECTION
- 3. MPT DENOTES MALE PIPE THREAD FPT DENOTES FEMALE PIPE THREAD BFW DENOTES BEVELED FOR WELDING **GVD DENOTES GROOVED** FLG DENOTES FLANGE PE DENOTES PLAIN END
- 4. +UNIT WEIGHT DOES NOT INCLUDE ACCESSORIES (SEE ACCESSORY DRAWINGS)
- 5. MAKE-UP WATER PRESSURE 20 psi MIN [137 kPa], 50 psi MAX [344 kPa]
- 6. \*-APPROXIMATE DIMENSIONS DO NOT USE FOR PRE-FABRICATION OF CONNECTING
- 7. 3/4" [19mm] DIA. MOUNTING HOLES. REFER TO RECOMMENDED STEEL SUPPORT DRAWING.
- 8. DIMENSIONS LISTED AS FOLLOWS: **ENGLISH FT-IN** METRIC [mm]

**FACE A** 

**SHIPPING** WEIGHT

34180 lbs+ [15505] kg+

**OPERATING** WEIGHT

51420 lbs+ [23325] kg+

HEAVIEST SECTION WEIGHT

14380 lbs+ [6525] kg+

NO. OF SHIPPING SECTIONS