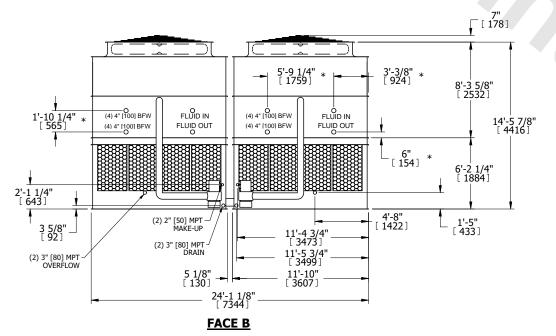

- 1. (M)- FAN MOTOR LOCATION
- 2. HEAVIEST SECTION IS UPPER SECTION
- 3. MPT DENOTES MALE PIPE THREAD FPT DENOTES FEMALE PIPE THREAD BFW DENOTES BEVELED FOR WELDING **GVD DENOTES GROOVED** FLG DENOTES FLANGE PE DENOTES PLAIN END
- 4. +UNIT WEIGHT DOES NOT INCLUDE ACCESSORIES (SEE ACCESSORY DRAWINGS)
- 5. MAKE-UP WATER PRESSURE 20 psi MIN [137 kPa], 50 psi MAX [344 kPa]
- 6. \*-APPROXIMATE DIMENSIONS DO NOT USE FOR PRE-FABRICATION OF CONNECTING
- 7. 3/4" [19mm] DIA. MOUNTING HOLES. REFER TO RECOMMENDED STEEL SUPPORT DRAWING.
- 8. DIMENSIONS LISTED AS FOLLOWS: **ENGLISH FT-IN** METRIC [mm]