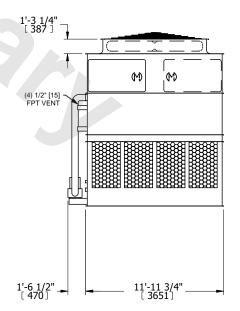

- 1. (M)- FAN MOTOR LOCATION
- 2. HEAVIEST SECTION IS UPPER SECTION
- 3. MPT DENOTES MALE PIPE THREAD FPT DENOTES FEMALE PIPE THREAD BFW DENOTES BEVELED FOR WELDING **GVD DENOTES GROOVED** FLG DENOTES FLANGE PE DENOTES PLAIN END
- 4. +UNIT WEIGHT DOES NOT INCLUDE ACCESSORIES (SEE ACCESSORY DRAWINGS)
- 5. MAKE-UP WATER PRESSURE 20 psi MIN [137 kPa], 50 psi MAX [344 kPa]
- 6. \*-APPROXIMATE DIMENSIONS DO NOT USE FOR PRE-FABRICATION OF CONNECTING
- 7. 3/4" [19mm] DIA. MOUNTING HOLES. REFER TO RECOMMENDED STEEL SUPPORT DRAWING.
- 8. DIMENSIONS LISTED AS FOLLOWS: **ENGLISH FT-IN** METRIC [mm]