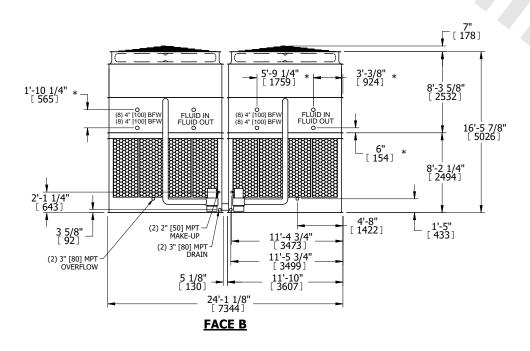

## NOTES:

- 1. (M)- FAN MOTOR LOCATION
- 2. HEAVIEST SECTION IS UPPER SECTION
- 3. MPT DENOTES MALE PIPE THREAD
  FPT DENOTES FEMALE PIPE THREAD
  BFW DENOTES BEVELED FOR WELDING
  GVD DENOTES GROOVED
  FLG DENOTES FLANGE
  PE DENOTES PLAIN END
- 4. +UNIT WEIGHT DOES NOT INCLUDE ACCESSORIES (SEE ACCESSORY DRAWINGS)
- 5. MAKE-UP WATER PRESSURE 20 psi MIN [137 kPa], 50 psi MAX [344 kPa]
- 6. \*-APPROXIMATE DIMENSIONS DO NOT USE FOR PRE-FABRICATION OF CONNECTING PIPING
- 7. 3/4" [19mm] DIA. MOUNTING HOLES. REFER TO RECOMMENDED STEEL SUPPORT DRAWING.
- 8. DIMENSIONS LISTED AS FOLLOWS: ENGLISH FT-IN METRIC [mm]

**FACE A** 

SHIPPING WEIGHT

54180 lbs+ [24580] kg+

OPERATING WEIGHT

83120 lbs+ [37705] kg+

HEAVIEST SECTION WEIGHT

22580 lbs+ [10245] kg+

NO. OF SHIPPING SECTIONS