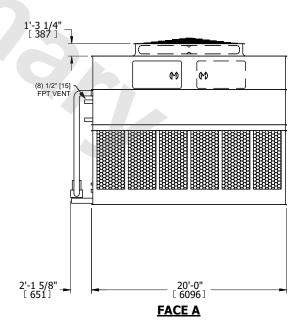

## NOTES:

- 1. (M)- FAN MOTOR LOCATION
- 2. HEAVIEST SECTION IS UPPER SECTION
- 3. MPT DENOTES MALE PIPE THREAD
  FPT DENOTES FEMALE PIPE THREAD
  BFW DENOTES BEVELED FOR WELDING
  GVD DENOTES GROOVED
  FLG DENOTES FLANGE
  PE DENOTES PLAIN END
- 4. +UNIT WEIGHT DOES NOT INCLUDE ACCESSORIES (SEE ACCESSORY DRAWINGS)
- 5. MAKE-UP WATER PRESSURE 20 psi MIN [137 kPa], 50 psi MAX [344 kPa]
- 6. \*-APPROXIMATE DIMENSIONS DO NOT USE FOR PRE-FABRICATION OF CONNECTING PIPING
- 7. 3/4" [19mm] DIA. MOUNTING HOLES. REFER TO RECOMMENDED STEEL SUPPORT DRAWING.
- 8. DIMENSIONS LISTED AS FOLLOWS: ENGLISH FT-IN METRIC [mm]

**FACE A** 

SHIPPING WEIGHT

54180 lbs+ [24580] kg+

OPERATING WEIGHT

83120 lbs+ [37705] kg+

HEAVIEST SECTION WEIGHT

22580 lbs+ [10245] kg+

NO. OF SHIPPING SECTIONS