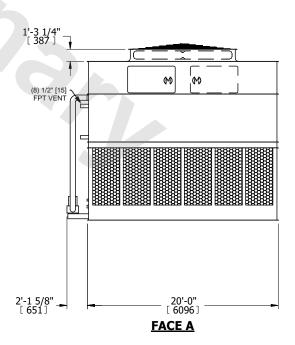

## NOTES:

- 1. (M)- FAN MOTOR LOCATION
- 2. HEAVIEST SECTION IS UPPER SECTION
- 3. MPT DENOTES MALE PIPE THREAD FPT DENOTES FEMALE PIPE THREAD BFW DENOTES BEVELED FOR WELDING **GVD DENOTES GROOVED** FLG DENOTES FLANGE PE DENOTES PLAIN END
- 4. +UNIT WEIGHT DOES NOT INCLUDE ACCESSORIES (SEE ACCESSORY DRAWINGS)
- 5. MAKE-UP WATER PRESSURE 20 psi MIN [137 kPa], 50 psi MAX [344 kPa]
- 6. \*-APPROXIMATE DIMENSIONS DO NOT USE FOR PRE-FABRICATION OF CONNECTING
- 7. 3/4" [19mm] DIA. MOUNTING HOLES. REFER TO RECOMMENDED STEEL SUPPORT DRAWING.
- 8. DIMENSIONS LISTED AS FOLLOWS: **ENGLISH FT-IN** METRIC [mm]

## **FACE A**

**SHIPPING** WEIGHT

74880 lbs+ [33965] kg+

**OPERATING** WEIGHT

109300 lbs+ [49580] kg+

HEAVIEST SECTION WEIGHT

32930 lbs+ [14940] kg+

NO. OF SHIPPING SECTIONS