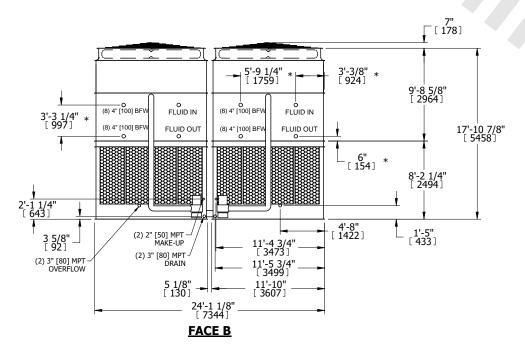

## NOTES:

- 1. (M)- FAN MOTOR LOCATION
- 2. HEAVIEST SECTION IS UPPER SECTION
- 3. MPT DENOTES MALE PIPE THREAD FPT DENOTES FEMALE PIPE THREAD BFW DENOTES BEVELED FOR WELDING **GVD DENOTES GROOVED** FLG DENOTES FLANGE PE DENOTES PLAIN END
- 4. +UNIT WEIGHT DOES NOT INCLUDE ACCESSORIES (SEE ACCESSORY DRAWINGS)
- 5. MAKE-UP WATER PRESSURE 20 psi MIN [137 kPa], 50 psi MAX [344 kPa]
- 6. \*-APPROXIMATE DIMENSIONS DO NOT USE FOR PRE-FABRICATION OF CONNECTING
- 7. 3/4" [19mm] DIA. MOUNTING HOLES. REFER TO RECOMMENDED STEEL SUPPORT DRAWING.
- 8. DIMENSIONS LISTED AS FOLLOWS: **ENGLISH FT-IN** METRIC [mm]

## **FACE A**

**SHIPPING** WEIGHT

74880 lbs+ [33965] kg+

**OPERATING** WEIGHT

109300 lbs+ [49580] kg+

HEAVIEST SECTION WEIGHT

32930 lbs+ [14940] kg+

NO. OF SHIPPING SECTIONS