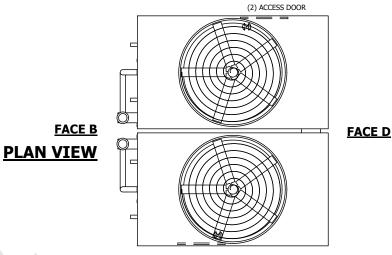

## NOTES:

- 1. (M)- FAN MOTOR LOCATION
- 2. HEAVIEST SECTION IS UPPER SECTION
- 3. MPT DENOTES MALE PIPE THREAD FPT DENOTES FEMALE PIPE THREAD BFW DENOTES BEVELED FOR WELDING **GVD DENOTES GROOVED** FLG DENOTES FLANGE PE DENOTES PLAIN END
- 4. +UNIT WEIGHT DOES NOT INCLUDE ACCESSORIES (SEE ACCESSORY DRAWINGS)
- 5. MAKE-UP WATER PRESSURE 20 psi MIN [137 kPa], 50 psi MAX [344 kPa]
- 6. \*-APPROXIMATE DIMENSIONS DO NOT USE FOR PRE-FABRICATION OF CONNECTING
- 7. 3/4" [19mm] DIA. MOUNTING HOLES. REFER TO RECOMMENDED STEEL SUPPORT DRAWING.
- 8. DIMENSIONS LISTED AS FOLLOWS: **ENGLISH FT-IN** METRIC [mm]

## **FACE A**

**SHIPPING** WEIGHT

74880 lbs+ [33965] kg+

**OPERATING** WEIGHT

109300 lbs+ [49580] kg+

HEAVIEST SECTION WEIGHT

32930 lbs+ [14940] kg+

NO. OF SHIPPING SECTIONS