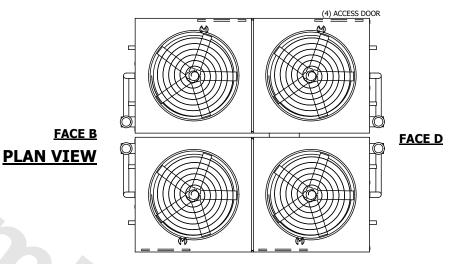

## **FACE C**

## **FACE A**

**SHIPPING** 81460 lbs+ [36950] kg+ WEIGHT

**OPERATING** WEIGHT

119240 lbs+ [54090] kg+

HEAVIEST SECTION WEIGHT

17570 lbs+ [7970] kg+

NO. OF SHIPPING SECTIONS

DRAWN BY: