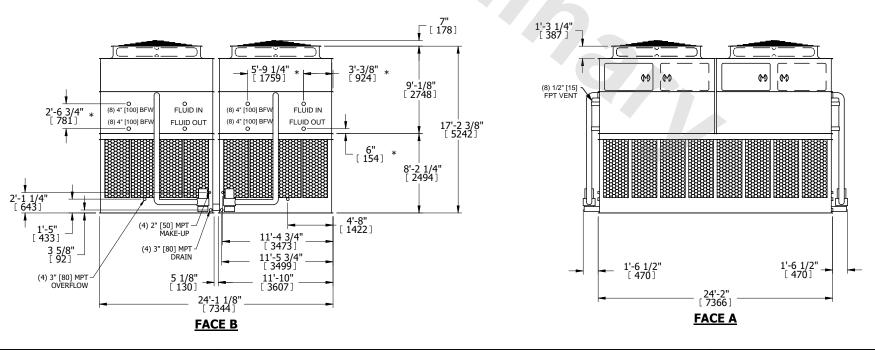

## NOTES:

- 1. (M)- FAN MOTOR LOCATION
- 2. HEAVIEST SECTION IS UPPER SECTION
- 3. MPT DENOTES MALE PIPE THREAD FPT DENOTES FEMALE PIPE THREAD BFW DENOTES BEVELED FOR WELDING **GVD DENOTES GROOVED** FLG DENOTES FLANGE PE DENOTES PLAIN END
- 4. +UNIT WEIGHT DOES NOT INCLUDE ACCESSORIES (SEE ACCESSORY DRAWINGS)
- 5. MAKE-UP WATER PRESSURE 20 psi MIN [137 kPa], 50 psi MAX [344 kPa]
- 6. \*-APPROXIMATE DIMENSIONS DO NOT USE FOR PRE-FABRICATION OF CONNECTING
- 7. 3/4" [19mm] DIA. MOUNTING HOLES. REFER TO RECOMMENDED STEEL SUPPORT DRAWING.
- 8. DIMENSIONS LISTED AS FOLLOWS: **ENGLISH FT-IN** METRIC [mm]

## **FACE C**

## **FACE A**

**SHIPPING** 81460 lbs+ [36950] kg+ WEIGHT

**OPERATING** WEIGHT

119240 lbs+ [54090] kg+

HEAVIEST SECTION WEIGHT

17570 lbs+ [7970] kg+

NO. OF SHIPPING SECTIONS

DRAWN BY: