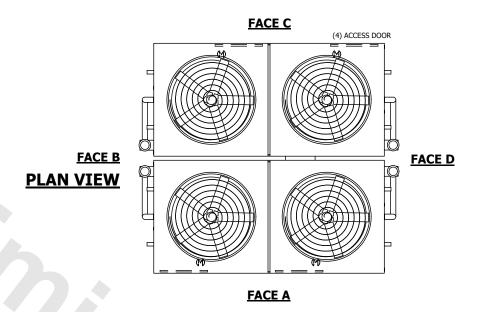

## NOTES:

- 1. (M)- FAN MOTOR LOCATION
- 2. HEAVIEST SECTION IS UPPER SECTION
- 3. MPT DENOTES MALE PIPE THREAD
  FPT DENOTES FEMALE PIPE THREAD
  BFW DENOTES BEVELED FOR WELDING
  GVD DENOTES GROOVED
  FLG DENOTES FLANGE
  PE DENOTES PLAIN END
- 4. +UNIT WEIGHT DOES NOT INCLUDE ACCESSORIES (SEE ACCESSORY DRAWINGS)
- 5. MAKE-UP WATER PRESSURE 20 psi MIN [137 kPa], 50 psi MAX [344 kPa]
- 6. \*-APPROXIMATE DIMENSIONS DO NOT USE FOR PRE-FABRICATION OF CONNECTING PIPING
- 7. 3/4" [19mm] DIA. MOUNTING HOLES. REFER TO RECOMMENDED STEEL SUPPORT DRAWING.
- 8. DIMENSIONS LISTED AS FOLLOWS: ENGLISH FT-IN METRIC [mm]