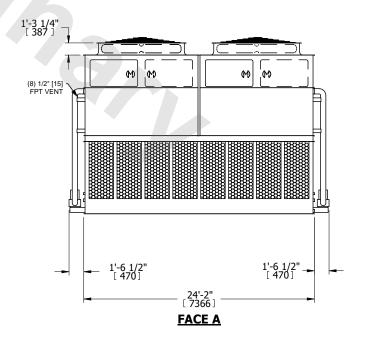

## NOTES:

- 1. (M)- FAN MOTOR LOCATION
- 2. HEAVIEST SECTION IS UPPER SECTION
- 3. MPT DENOTES MALE PIPE THREAD
  FPT DENOTES FEMALE PIPE THREAD
  BFW DENOTES BEVELED FOR WELDING
  GVD DENOTES GROOVED
  FLG DENOTES FLANGE
  PE DENOTES PLAIN END
- 4. +UNIT WEIGHT DOES NOT INCLUDE ACCESSORIES (SEE ACCESSORY DRAWINGS)
- 5. MAKE-UP WATER PRESSURE 20 psi MIN [137 kPa], 50 psi MAX [344 kPa]
- 6. \*-APPROXIMATE DIMENSIONS DO NOT USE FOR PRE-FABRICATION OF CONNECTING PIPING
- 7. 3/4" [19mm] DIA. MOUNTING HOLES. REFER TO RECOMMENDED STEEL SUPPORT DRAWING.
- 8. DIMENSIONS LISTED AS FOLLOWS: ENGLISH FT-IN METRIC [mm]