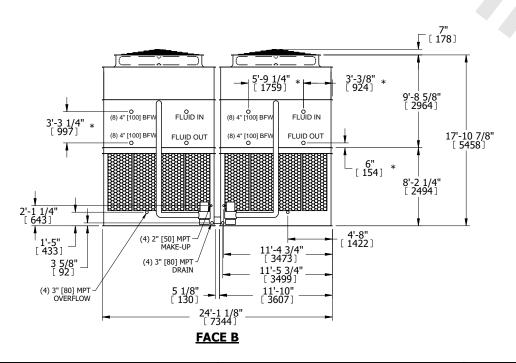

## NOTES:

- 1. (M)- FAN MOTOR LOCATION
- 2. HEAVIEST SECTION IS UPPER SECTION
- 3. MPT DENOTES MALE PIPE THREAD
  FPT DENOTES FEMALE PIPE THREAD
  BFW DENOTES BEVELED FOR WELDING
  GVD DENOTES GROOVED
  FLG DENOTES FLANGE
  PE DENOTES PLAIN END
- 4. +UNIT WEIGHT DOES NOT INCLUDE ACCESSORIES (SEE ACCESSORY DRAWINGS)
- 5. MAKE-UP WATER PRESSURE 20 psi MIN [137 kPa], 50 psi MAX [344 kPa]
- 6. \*-APPROXIMATE DIMENSIONS DO NOT USE FOR PRE-FABRICATION OF CONNECTING PIPING
- 7. 3/4" [19mm] DIA. MOUNTING HOLES. REFER TO RECOMMENDED STEEL SUPPORT DRAWING.
- 8. DIMENSIONS LISTED AS FOLLOWS: ENGLISH FT-IN METRIC [mm]