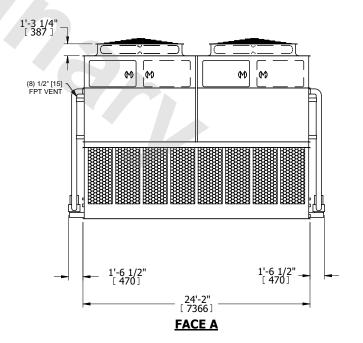

## NOTES:

- 1. (M)- FAN MOTOR LOCATION
- 2. HEAVIEST SECTION IS UPPER SECTION
- 3. MPT DENOTES MALE PIPE THREAD FPT DENOTES FEMALE PIPE THREAD BFW DENOTES BEVELED FOR WELDING **GVD DENOTES GROOVED** FLG DENOTES FLANGE PE DENOTES PLAIN END
- 4. +UNIT WEIGHT DOES NOT INCLUDE ACCESSORIES (SEE ACCESSORY DRAWINGS)
- 5. MAKE-UP WATER PRESSURE 20 psi MIN [137 kPa], 50 psi MAX [344 kPa]
- 6. \*-APPROXIMATE DIMENSIONS DO NOT USE FOR PRE-FABRICATION OF CONNECTING
- 7. 3/4" [19mm] DIA. MOUNTING HOLES. REFER TO RECOMMENDED STEEL SUPPORT DRAWING.
- 8. DIMENSIONS LISTED AS FOLLOWS: **ENGLISH FT-IN** METRIC [mm]