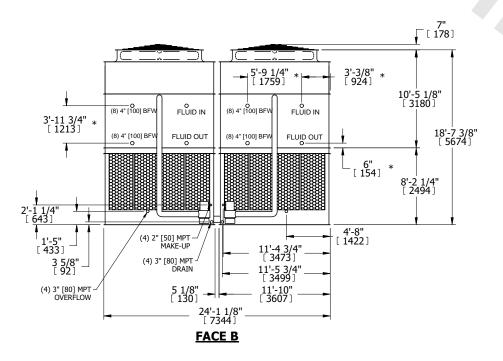

## NOTES:

- 1. (M)- FAN MOTOR LOCATION
- 2. HEAVIEST SECTION IS UPPER SECTION
- 3. MPT DENOTES MALE PIPE THREAD FPT DENOTES FEMALE PIPE THREAD BFW DENOTES BEVELED FOR WELDING **GVD DENOTES GROOVED** FLG DENOTES FLANGE PE DENOTES PLAIN END
- 4. +UNIT WEIGHT DOES NOT INCLUDE ACCESSORIES (SEE ACCESSORY DRAWINGS)
- 5. MAKE-UP WATER PRESSURE 20 psi MIN [137 kPa], 50 psi MAX [344 kPa]
- 6. \*-APPROXIMATE DIMENSIONS DO NOT USE FOR PRE-FABRICATION OF CONNECTING
- 7. 3/4" [19mm] DIA. MOUNTING HOLES. REFER TO RECOMMENDED STEEL SUPPORT DRAWING.
- 8. DIMENSIONS LISTED AS FOLLOWS: **ENGLISH FT-IN** METRIC [mm]