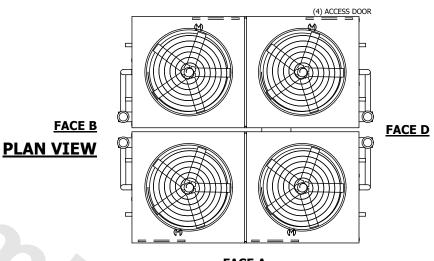

## NOTES:

- 1. (M)- FAN MOTOR LOCATION
- 2. HEAVIEST SECTION IS UPPER SECTION
- 3. MPT DENOTES MALE PIPE THREAD FPT DENOTES FEMALE PIPE THREAD BFW DENOTES BEVELED FOR WELDING **GVD DENOTES GROOVED** FLG DENOTES FLANGE PE DENOTES PLAIN END
- 4. +UNIT WEIGHT DOES NOT INCLUDE ACCESSORIES (SEE ACCESSORY DRAWINGS)
- 5. MAKE-UP WATER PRESSURE 20 psi MIN [137 kPa], 50 psi MAX [344 kPa]
- 6. \*-APPROXIMATE DIMENSIONS DO NOT USE FOR PRE-FABRICATION OF CONNECTING
- 7. 3/4" [19mm] DIA. MOUNTING HOLES. REFER TO RECOMMENDED STEEL SUPPORT DRAWING.
- 8. DIMENSIONS LISTED AS FOLLOWS: **ENGLISH FT-IN** METRIC [mm]

## **FACE C**

**FACE A** 

DRAWN BY: NO. OF SHIPPING SECTIONS **SHIPPING OPERATING** HEAVIEST SECTION 23760 lbs+ [10780] kg+ 106220 lbs+ [48185] kg+ 150480 lbs+ [68260] kg+ WEIGHT WEIGHT WEIGHT