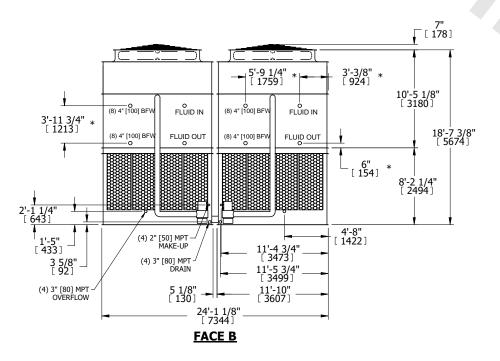

## NOTES:

- 1. (M)- FAN MOTOR LOCATION
- 2. HEAVIEST SECTION IS UPPER SECTION
- 3. MPT DENOTES MALE PIPE THREAD FPT DENOTES FEMALE PIPE THREAD BFW DENOTES BEVELED FOR WELDING **GVD DENOTES GROOVED** FLG DENOTES FLANGE PE DENOTES PLAIN END
- 4. +UNIT WEIGHT DOES NOT INCLUDE ACCESSORIES (SEE ACCESSORY DRAWINGS)
- 5. MAKE-UP WATER PRESSURE 20 psi MIN [137 kPa], 50 psi MAX [344 kPa]
- 6. \*-APPROXIMATE DIMENSIONS DO NOT USE FOR PRE-FABRICATION OF CONNECTING
- 7. 3/4" [19mm] DIA. MOUNTING HOLES. REFER TO RECOMMENDED STEEL SUPPORT DRAWING.
- 8. DIMENSIONS LISTED AS FOLLOWS: **ENGLISH FT-IN** METRIC [mm]

## **FACE C**

**FACE A** 

**SHIPPING** 106420 lbs+ [48275] kg+ WEIGHT

**OPERATING** WEIGHT

150680 lbs+ [68350] kg+

HEAVIEST SECTION WEIGHT

23810 lbs+ [10805] kg+

NO. OF SHIPPING SECTIONS