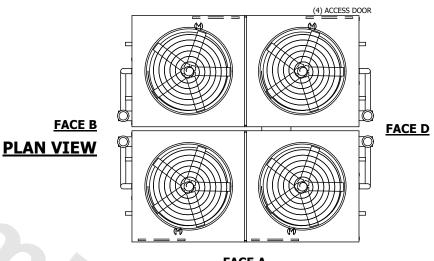

## **FACE C**

**FACE A** 

**SHIPPING** 106420 lbs+ [48275] kg+ WEIGHT

**OPERATING** WEIGHT

150680 lbs+ [68350] kg+

HEAVIEST SECTION WEIGHT

23810 lbs+ [10805] kg+

NO. OF SHIPPING SECTIONS