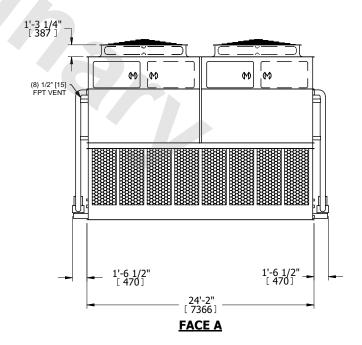

## NOTES:

- 1. (M)- FAN MOTOR LOCATION
- 2. HEAVIEST SECTION IS UPPER SECTION
- 3. MPT DENOTES MALE PIPE THREAD FPT DENOTES FEMALE PIPE THREAD BFW DENOTES BEVELED FOR WELDING **GVD DENOTES GROOVED** FLG DENOTES FLANGE PE DENOTES PLAIN END
- 4. +UNIT WEIGHT DOES NOT INCLUDE ACCESSORIES (SEE ACCESSORY DRAWINGS)
- 5. MAKE-UP WATER PRESSURE 20 psi MIN [137 kPa], 50 psi MAX [344 kPa]
- 6. \*-APPROXIMATE DIMENSIONS DO NOT USE FOR PRE-FABRICATION OF CONNECTING
- 7. 3/4" [19mm] DIA. MOUNTING HOLES. REFER TO RECOMMENDED STEEL SUPPORT DRAWING.
- 8. DIMENSIONS LISTED AS FOLLOWS: **ENGLISH FT-IN** METRIC [mm]

## **FACE C**

**FACE A** 

**SHIPPING** 106420 lbs+ [48275] kg+ WEIGHT

**OPERATING** WEIGHT

150680 lbs+ [68350] kg+

HEAVIEST SECTION WEIGHT

23810 lbs+ [10805] kg+

NO. OF SHIPPING SECTIONS