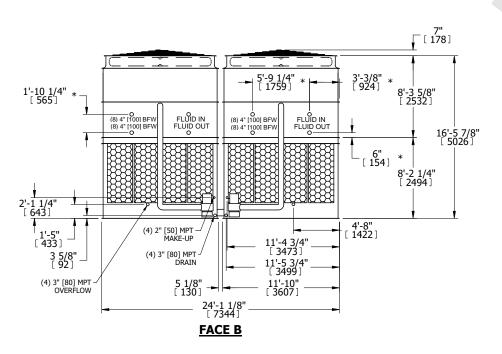

## NOTES:

- 1. (M)- FAN MOTOR LOCATION
- 2. HEAVIEST SECTION IS UPPER SECTION
- 3. MPT DENOTES MALE PIPE THREAD
  FPT DENOTES FEMALE PIPE THREAD
  BFW DENOTES BEVELED FOR WELDING
  GVD DENOTES GROOVED
  FLG DENOTES FLANGE
  PE DENOTES PLAIN END
- 4. +UNIT WEIGHT DOES NOT INCLUDE ACCESSORIES (SEE ACCESSORY DRAWINGS)
- 5. MAKE-UP WATER PRESSURE 20 psi MIN [137 kPa], 50 psi MAX [344 kPa]
- 6. \*-APPROXIMATE DIMENSIONS DO NOT USE FOR PRE-FABRICATION OF CONNECTING PIPING
- 7. 3/4" [19mm] DIA. MOUNTING HOLES. REFER TO RECOMMENDED STEEL SUPPORT DRAWING.
- 8. DIMENSIONS LISTED AS FOLLOWS: ENGLISH FT-IN METRIC [mm]

## FACE C

SHIPPING WEIGHT 77640 lbs+ [35220] kg+

OPERATING WEIGHT

rīng 118100 lbs+ [53570] kg+ ht HEAVIEST SECTION WEIGHT

16300 lbs+ [7395] kg+

NO. OF SHIPPING SECTIONS

DRAWN BY: SLR