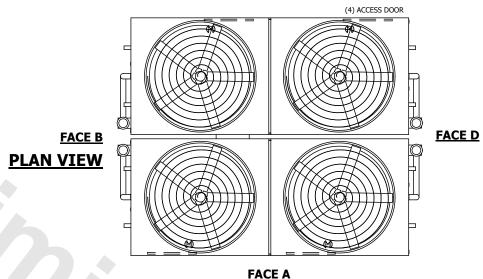

## NOTES:

- 1. (M)- FAN MOTOR LOCATION
- 2. HEAVIEST SECTION IS UPPER SECTION
- 3. MPT DENOTES MALE PIPE THREAD
  FPT DENOTES FEMALE PIPE THREAD
  BFW DENOTES BEVELED FOR WELDING
  GVD DENOTES GROOVED
  FLG DENOTES FLANGE
  PE DENOTES PLAIN END
- 4. +UNIT WEIGHT DOES NOT INCLUDE ACCESSORIES (SEE ACCESSORY DRAWINGS)
- 5. MAKE-UP WATER PRESSURE 20 psi MIN [137 kPa], 50 psi MAX [344 kPa]
- 6. \*-APPROXIMATE DIMENSIONS DO NOT USE FOR PRE-FABRICATION OF CONNECTING PIPING
- 7. 3/4" [19mm] DIA. MOUNTING HOLES. REFER TO RECOMMENDED STEEL SUPPORT DRAWING.
- 8. DIMENSIONS LISTED AS FOLLOWS: ENGLISH FT-IN METRIC [mm]