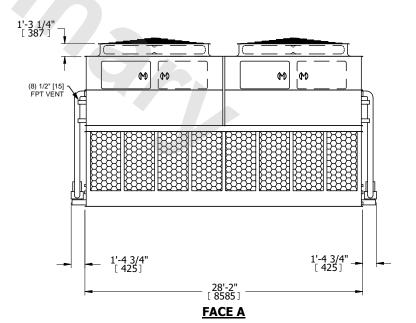

## NOTES:

- 1. (M)- FAN MOTOR LOCATION
- 2. HEAVIEST SECTION IS UPPER SECTION
- 3. MPT DENOTES MALE PIPE THREAD
  FPT DENOTES FEMALE PIPE THREAD
  BFW DENOTES BEVELED FOR WELDING
  GVD DENOTES GROOVED
  FLG DENOTES FLANGE
  PE DENOTES PLAIN END
- 4. +UNIT WEIGHT DOES NOT INCLUDE ACCESSORIES (SEE ACCESSORY DRAWINGS)
- 5. MAKE-UP WATER PRESSURE 20 psi MIN [137 kPa], 50 psi MAX [344 kPa]
- 6. \*-APPROXIMATE DIMENSIONS DO NOT USE FOR PRE-FABRICATION OF CONNECTING PIPING
- 7. 3/4" [19mm] DIA. MOUNTING HOLES. REFER TO RECOMMENDED STEEL SUPPORT DRAWING.
- 8. DIMENSIONS LISTED AS FOLLOWS: ENGLISH FT-IN METRIC [mm]