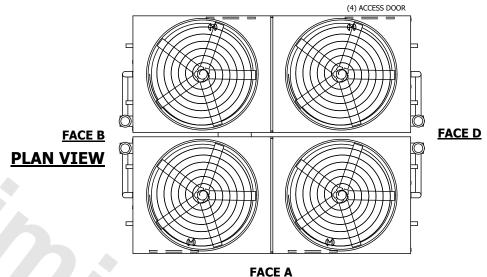

## NOTES:

- 1. (M)- FAN MOTOR LOCATION
- 2. HEAVIEST SECTION IS UPPER SECTION
- 3. MPT DENOTES MALE PIPE THREAD
  FPT DENOTES FEMALE PIPE THREAD
  BFW DENOTES BEVELED FOR WELDING
  GVD DENOTES GROOVED
  FLG DENOTES FLANGE
  PE DENOTES PLAIN END
- 4. +UNIT WEIGHT DOES NOT INCLUDE ACCESSORIES (SEE ACCESSORY DRAWINGS)
- 5. MAKE-UP WATER PRESSURE 20 psi MIN [137 kPa], 50 psi MAX [344 kPa]
- 6. \*-APPROXIMATE DIMENSIONS DO NOT USE FOR PRE-FABRICATION OF CONNECTING PIPING
- 7. 3/4" [19mm] DIA. MOUNTING HOLES. REFER TO RECOMMENDED STEEL SUPPORT DRAWING.
- 8. DIMENSIONS LISTED AS FOLLOWS: ENGLISH FT-IN METRIC [mm]

## FACE C

SHIPPING WEIGHT

77960 lbs+ [35365] kg+

OPERATING WEIGHT

118420 lbs+ [53715] kg+

HEAVIEST SECTION WEIGHT

16380 lbs+ [7430] kg+

NO. OF SHIPPING SECTIONS