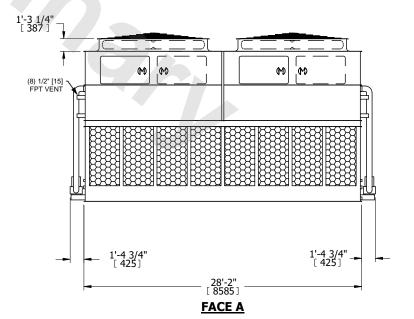

## NOTES:

- 1. (M)- FAN MOTOR LOCATION
- 2. HEAVIEST SECTION IS UPPER SECTION
- 3. MPT DENOTES MALE PIPE THREAD
  FPT DENOTES FEMALE PIPE THREAD
  BFW DENOTES BEVELED FOR WELDING
  GVD DENOTES GROOVED
  FLG DENOTES FLANGE
  PE DENOTES PLAIN END
- 4. +UNIT WEIGHT DOES NOT INCLUDE ACCESSORIES (SEE ACCESSORY DRAWINGS)
- 5. MAKE-UP WATER PRESSURE 20 psi MIN [137 kPa], 50 psi MAX [344 kPa]
- 6. \*-APPROXIMATE DIMENSIONS DO NOT USE FOR PRE-FABRICATION OF CONNECTING PIPING
- 7. 3/4" [19mm] DIA. MOUNTING HOLES. REFER TO RECOMMENDED STEEL SUPPORT DRAWING.
- 8. DIMENSIONS LISTED AS FOLLOWS: ENGLISH FT-IN METRIC [mm]

## FACE C

SHIPPING WEIGHT

77960 lbs+ [35365] kg+

OPERATING WEIGHT

118420 lbs+ [53715] kg+

HEAVIEST SECTION WEIGHT

16380 lbs+ [7430] kg+

NO. OF SHIPPING SECTIONS