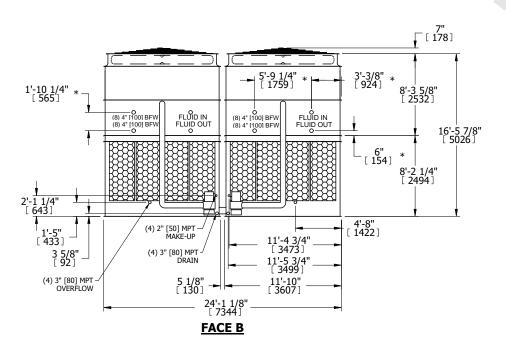

## NOTES:

- 1. (M)- FAN MOTOR LOCATION
- 2. HEAVIEST SECTION IS UPPER SECTION
- 3. MPT DENOTES MALE PIPE THREAD
  FPT DENOTES FEMALE PIPE THREAD
  BFW DENOTES BEVELED FOR WELDING
  GVD DENOTES GROOVED
  FLG DENOTES FLANGE
  PE DENOTES PLAIN END
- 4. +UNIT WEIGHT DOES NOT INCLUDE ACCESSORIES (SEE ACCESSORY DRAWINGS)
- 5. MAKE-UP WATER PRESSURE 20 psi MIN [137 kPa], 50 psi MAX [344 kPa]
- 6. \*-APPROXIMATE DIMENSIONS DO NOT USE FOR PRE-FABRICATION OF CONNECTING PIPING
- 7. 3/4" [19mm] DIA. MOUNTING HOLES. REFER TO RECOMMENDED STEEL SUPPORT DRAWING.
- 8. DIMENSIONS LISTED AS FOLLOWS: ENGLISH FT-IN METRIC [mm]

## FACE C

SHIPPING WEIGHT

77960 lbs+ [35365] kg+

OPERATING WEIGHT

118420 lbs+ [53715] kg+

HEAVIEST SECTION WEIGHT

16380 lbs+ [7430] kg+

NO. OF SHIPPING SECTIONS