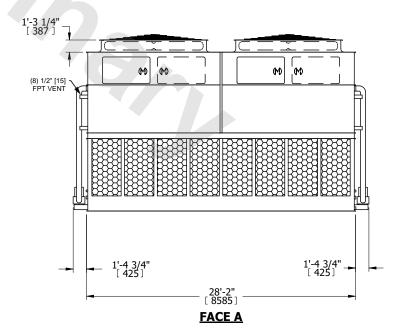

## NOTES:

- 1. (M)- FAN MOTOR LOCATION
- 2. HEAVIEST SECTION IS UPPER SECTION
- 3. MPT DENOTES MALE PIPE THREAD
  FPT DENOTES FEMALE PIPE THREAD
  BFW DENOTES BEVELED FOR WELDING
  GVD DENOTES GROOVED
  FLG DENOTES FLANGE
  PE DENOTES PLAIN END
- 4. +UNIT WEIGHT DOES NOT INCLUDE ACCESSORIES (SEE ACCESSORY DRAWINGS)
- 5. MAKE-UP WATER PRESSURE 20 psi MIN [137 kPa], 50 psi MAX [344 kPa]
- 6. \*-APPROXIMATE DIMENSIONS DO NOT USE FOR PRE-FABRICATION OF CONNECTING PIPING
- 7. 3/4" [19mm] DIA. MOUNTING HOLES. REFER TO RECOMMENDED STEEL SUPPORT DRAWING.
- 8. DIMENSIONS LISTED AS FOLLOWS: ENGLISH FT-IN METRIC [mm]