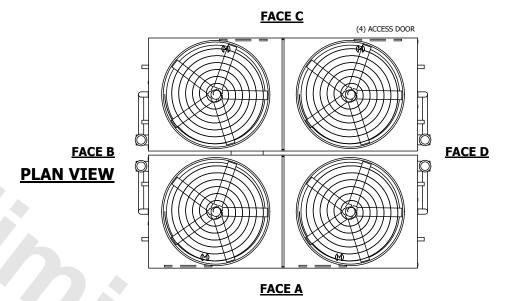

## NOTES:

- 1. (M)- FAN MOTOR LOCATION
- 2. HEAVIEST SECTION IS UPPER SECTION
- 3. MPT DENOTES MALE PIPE THREAD
  FPT DENOTES FEMALE PIPE THREAD
  BFW DENOTES BEVELED FOR WELDING
  GVD DENOTES GROOVED
  FLG DENOTES FLANGE
  PE DENOTES PLAIN END
- 4. +UNIT WEIGHT DOES NOT INCLUDE ACCESSORIES (SEE ACCESSORY DRAWINGS)
- 5. MAKE-UP WATER PRESSURE 20 psi MIN [137 kPa], 50 psi MAX [344 kPa]
- 6. \*-APPROXIMATE DIMENSIONS DO NOT USE FOR PRE-FABRICATION OF CONNECTING PIPING
- 7. 3/4" [19mm] DIA. MOUNTING HOLES. REFER TO RECOMMENDED STEEL SUPPORT DRAWING.
- 8. DIMENSIONS LISTED AS FOLLOWS: ENGLISH FT-IN METRIC [mm]