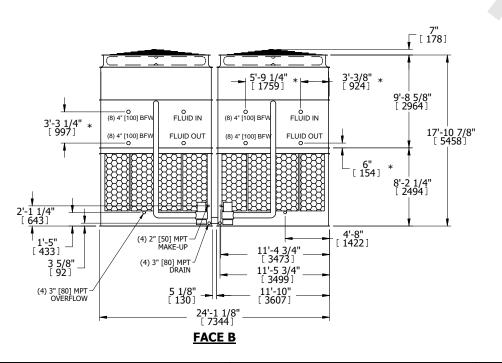

## NOTES:

- 1. (M)- FAN MOTOR LOCATION
- 2. HEAVIEST SECTION IS UPPER SECTION
- 3. MPT DENOTES MALE PIPE THREAD
  FPT DENOTES FEMALE PIPE THREAD
  BFW DENOTES BEVELED FOR WELDING
  GVD DENOTES GROOVED
  FLG DENOTES FLANGE
  PE DENOTES PLAIN END
- 4. +UNIT WEIGHT DOES NOT INCLUDE ACCESSORIES (SEE ACCESSORY DRAWINGS)
- 5. MAKE-UP WATER PRESSURE 20 psi MIN [137 kPa], 50 psi MAX [344 kPa]
- 6. \*-APPROXIMATE DIMENSIONS DO NOT USE FOR PRE-FABRICATION OF CONNECTING PIPING
- 7. 3/4" [19mm] DIA. MOUNTING HOLES. REFER TO RECOMMENDED STEEL SUPPORT DRAWING.
- 8. DIMENSIONS LISTED AS FOLLOWS: ENGLISH FT-IN METRIC [mm]

SHIPPING WEIGHT 107440 lbs+ [48735] kg+

OPERATING WEIGHT

155500 lbs+ [70535] kg+

HEAVIEST SECTION WEIGHT

23750 lbs+ [10775] kg+

NO. OF SHIPPING SECTIONS

DRAWN BY: SLR