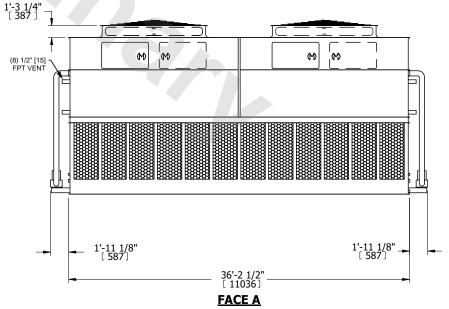

## NOTES:

- 1. (M)- FAN MOTOR LOCATION
- 2. HÉAVIEST SECTION IS UPPER SECTION
- 3. MPT DENOTES MALE PIPE THREAD
  FPT DENOTES FEMALE PIPE THREAD
  BFW DENOTES BEVELED FOR WELDING
  GVD DENOTES GROOVED
  FLG DENOTES FLANGE
  PE DENOTES PLAIN END
- 4. +UNIT WEIGHT DOES NOT INCLUDE ACCESSORIES (SEE ACCESSORY DRAWINGS)
- 5. MAKE-UP WATER PRESSURE 20 psi MIN [137 kPa], 50 psi MAX [344 kPa]
- 6. \*-APPROXIMATE DIMENSIONS DO NOT USE FOR PRE-FABRICATION OF CONNECTING PIPING
- 7. 3/4" [19mm] DIA. MOUNTING HOLES. REFER TO RECOMMENDED STEEL SUPPORT DRAWING.
- 8. DIMENSIONS LISTED AS FOLLOWS: ENGLISH FT-IN METRIC [mm]