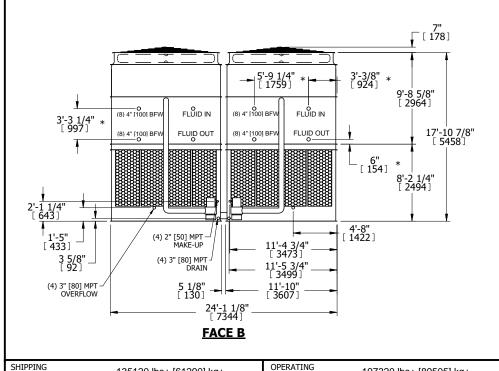

## NOTES:

- 1. (M)- FAN MOTOR LOCATION
- 2. HÉAVIEST SECTION IS UPPER SECTION
- 3. MPT DENOTES MALE PIPE THREAD
  FPT DENOTES FEMALE PIPE THREAD
  BFW DENOTES BEVELED FOR WELDING
  GVD DENOTES GROOVED
  FLG DENOTES FLANGE
  PE DENOTES PLAIN END
- 4. +UNIT WEIGHT DOES NOT INCLUDE ACCESSORIES (SEE ACCESSORY DRAWINGS)
- 5. MAKE-UP WATER PRESSURE 20 psi MIN [137 kPa], 50 psi MAX [344 kPa]
- 6. \*-APPROXIMATE DIMENSIONS DO NOT USE FOR PRE-FABRICATION OF CONNECTING PIPING
- 7. 3/4" [19mm] DIA. MOUNTING HOLES. REFER TO RECOMMENDED STEEL SUPPORT DRAWING.
- 8. DIMENSIONS LISTED AS FOLLOWS: ENGLISH FT-IN METRIC [mm]

WEIGHT

135120 lbs+ [61290] kg+

WEIGHT

29830 lbs+ [13535] kg+

NO. OF SHIPPING SECTIONS