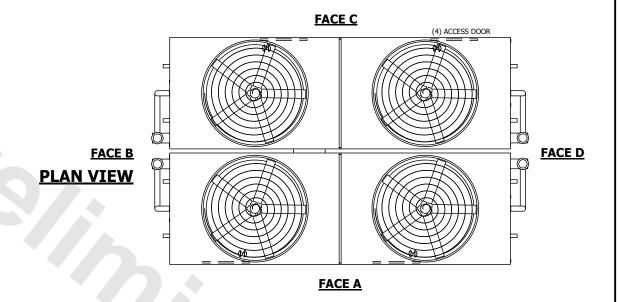

## NOTES:

- 1. (M)- FAN MOTOR LOCATION
- 2. HÉAVIEST SECTION IS UPPER SECTION
- 3. MPT DENOTES MALE PIPE THREAD
  FPT DENOTES FEMALE PIPE THREAD
  BFW DENOTES BEVELED FOR WELDING
  GVD DENOTES GROOVED
  FLG DENOTES FLANGE
  PE DENOTES PLAIN END
- 4. +UNIT WEIGHT DOES NOT INCLUDE ACCESSORIES (SEE ACCESSORY DRAWINGS)
- 5. MAKE-UP WATER PRESSURE 20 psi MIN [137 kPa], 50 psi MAX [344 kPa]
- 6. \*-APPROXIMATE DIMENSIONS DO NOT USE FOR PRE-FABRICATION OF CONNECTING PIPING
- 7. 3/4" [19mm] DIA. MOUNTING HOLES. REFER TO RECOMMENDED STEEL SUPPORT DRAWING.
- 8. DIMENSIONS LISTED AS FOLLOWS: ENGLISH FT-IN METRIC [mm]