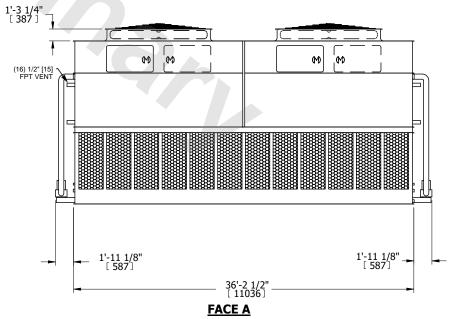

## NOTES:

- 1. (M)- FAN MOTOR LOCATION
- 2. HEAVIEST SECTION IS UPPER SECTION
- 3. MPT DENOTES MALE PIPE THREAD FPT DENOTES FEMALE PIPE THREAD BFW DENOTES BEVELED FOR WELDING **GVD DENOTES GROOVED** FLG DENOTES FLANGE PE DENOTES PLAIN END
- 4. +UNIT WEIGHT DOES NOT INCLUDE ACCESSORIES (SEE ACCESSORY DRAWINGS)
- 5. MAKE-UP WATER PRESSURE 20 psi MIN [137 kPa], 50 psi MAX [344 kPa]
- 6. \*-APPROXIMATE DIMENSIONS DO NOT USE FOR PRE-FABRICATION OF CONNECTING
- 7. 3/4" [19mm] DIA. MOUNTING HOLES. REFER TO RECOMMENDED STEEL SUPPORT DRAWING.
- 8. DIMENSIONS LISTED AS FOLLOWS: **ENGLISH FT-IN** METRIC [mm]