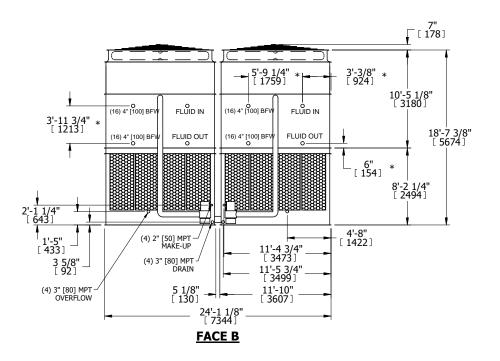

## NOTES:

- 1. (M)- FAN MOTOR LOCATION
- 2. HEAVIEST SECTION IS UPPER SECTION
- 3. MPT DENOTES MALE PIPE THREAD FPT DENOTES FEMALE PIPE THREAD BFW DENOTES BEVELED FOR WELDING **GVD DENOTES GROOVED** FLG DENOTES FLANGE PE DENOTES PLAIN END
- 4. +UNIT WEIGHT DOES NOT INCLUDE ACCESSORIES (SEE ACCESSORY DRAWINGS)
- 5. MAKE-UP WATER PRESSURE 20 psi MIN [137 kPa], 50 psi MAX [344 kPa]
- 6. \*-APPROXIMATE DIMENSIONS DO NOT USE FOR PRE-FABRICATION OF CONNECTING
- 7. 3/4" [19mm] DIA. MOUNTING HOLES. REFER TO RECOMMENDED STEEL SUPPORT DRAWING.
- 8. DIMENSIONS LISTED AS FOLLOWS: **ENGLISH FT-IN** METRIC [mm]