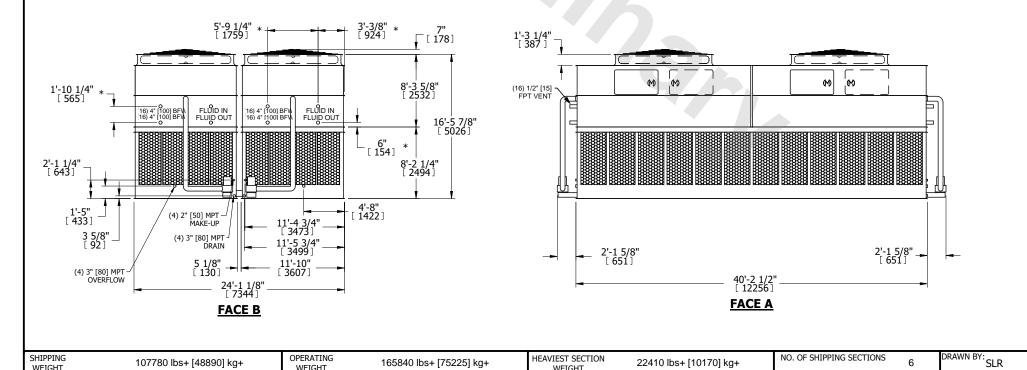

UNIT **CLOSED CIRCUIT COOLER** MODEL # NTS eco-ATWB 24-3M40

EVAPCO, INC. Evapea

DWG. # REV. WB3244006-DRC-ST DATE 9/16/2025 SERIAL #

NO. OF SHIPPING SECTIONS

## NOTES:

**SHIPPING** 

WEIGHT

- 1. (M)- FAN MOTOR LOCATION
- 2. HÉAVIEST SECTION IS UPPER SECTION
- 3. MPT DENOTES MALE PIPE THREAD FPT DENOTES FEMALE PIPE THREAD BFW DENOTES BEVELED FOR WELDING **GVD DENOTES GROOVED** FLG DENOTES FLANGE PE DENOTES PLAIN END
- 4. +UNIT WEIGHT DOES NOT INCLUDE ACCESSORIES (SEE ACCESSORY DRAWINGS)
- 5. MAKE-UP WATER PRESSURE 20 psi MIN [137 kPa], 50 psi MAX [344 kPa]
- 6. \*-APPROXIMATE DIMENSIONS DO NOT USE FOR PRE-FABRICATION OF CONNECTING
- 7. 3/4" [19mm] DIA. MOUNTING HOLES. REFER TO RECOMMENDED STEEL SUPPORT DRAWING.
- 8. DIMENSIONS LISTED AS FOLLOWS: **ENGLISH FT-IN** METRIC [mm]

165840 lbs+ [75225] kg+

HEAVIEST SECTION

WEIGHT

22410 lbs+ [10170] kg+

**OPERATING** 

WEIGHT

107780 lbs+ [48890] kg+