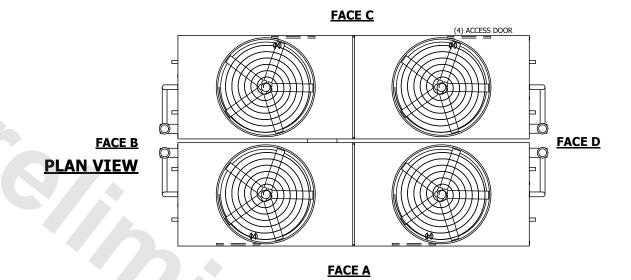

UNIT **CLOSED CIRCUIT COOLER** MODEL # NTS eco-ATWB 24-3M40

EVAPCO, INC. Evapea

DWG. # REV. WB3244006-DRC-ST DATE 9/16/2025 SERIAL #

NO. OF SHIPPING SECTIONS

## NOTES:

**SHIPPING** 

WEIGHT

- 1. (M)- FAN MOTOR LOCATION
- 2. HÉAVIEST SECTION IS UPPER SECTION
- 3. MPT DENOTES MALE PIPE THREAD FPT DENOTES FEMALE PIPE THREAD BFW DENOTES BEVELED FOR WELDING **GVD DENOTES GROOVED** FLG DENOTES FLANGE PE DENOTES PLAIN END
- 4. +UNIT WEIGHT DOES NOT INCLUDE ACCESSORIES (SEE ACCESSORY DRAWINGS)
- 5. MAKE-UP WATER PRESSURE 20 psi MIN [137 kPa], 50 psi MAX [344 kPa]
- 6. \*-APPROXIMATE DIMENSIONS DO NOT USE FOR PRE-FABRICATION OF CONNECTING
- 7. 3/4" [19mm] DIA. MOUNTING HOLES. REFER TO RECOMMENDED STEEL SUPPORT DRAWING.
- 8. DIMENSIONS LISTED AS FOLLOWS: **ENGLISH FT-IN** METRIC [mm]