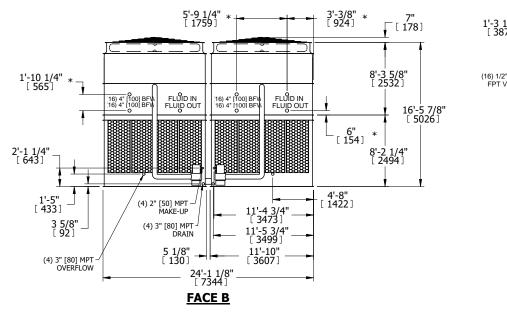

## NOTES:

- 1. (M)- FAN MOTOR LOCATION
- 2. HÉAVIEST SECTION IS UPPER SECTION
- 3. MPT DENOTES MALE PIPE THREAD
  FPT DENOTES FEMALE PIPE THREAD
  BFW DENOTES BEVELED FOR WELDING
  GVD DENOTES GROOVED
  FLG DENOTES FLANGE
  PE DENOTES PLAIN END
- 4. +UNIT WEIGHT DOES NOT INCLUDE ACCESSORIES (SEE ACCESSORY DRAWINGS)
- 5. MAKE-UP WATER PRESSURE 20 psi MIN [137 kPa], 50 psi MAX [344 kPa]
- 6. \*-APPROXIMATE DIMENSIONS DO NOT USE FOR PRE-FABRICATION OF CONNECTING PIPING
- 7. 3/4" [19mm] DIA. MOUNTING HOLES. REFER TO RECOMMENDED STEEL SUPPORT DRAWING.
- 8. DIMENSIONS LISTED AS FOLLOWS: ENGLISH FT-IN METRIC [mm]