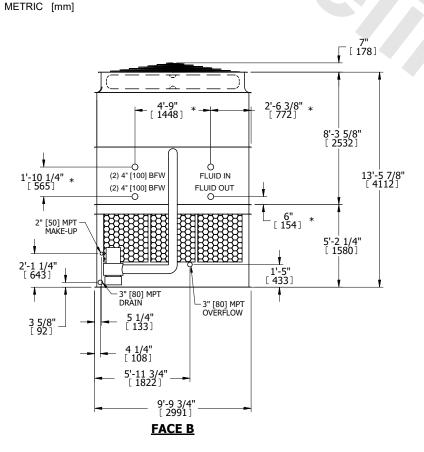

## NOTES:

- 1. (M)- FAN MOTOR LOCATION
- 2. HEAVIEST SECTION IS UPPER SECTION
- 3. MPT DENOTES MALE PIPE THREAD FPT DENOTES FEMALE PIPE THREAD BFW DENOTES BEVELED FOR WELDING **GVD DENOTES GROOVED** FLG DENOTES FLANGE PE DENOTES PLAIN END
- 4. +UNIT WEIGHT DOES NOT INCLUDE ACCESSORIES (SEE ACCESSORY DRAWINGS)
- 5. MAKE-UP WATER PRESSURE 20 psi MIN [137 kPa], 50 psi MAX [344 kPa]
- 6. \*-APPROXIMATE DIMENSIONS DO NOT USE FOR PRE-FABRICATION OF CONNECTING
- 7. 3/4" [19mm] DIA. MOUNTING HOLES. REFER TO RECOMMENDED STEEL SUPPORT DRAWING.
- 8. DIMENSIONS LISTED AS FOLLOWS: **ENGLISH FT-IN**

**FACE C** ACCESS DOOR **FACE B FACE D PLAN VIEW** 

**FACE A** 