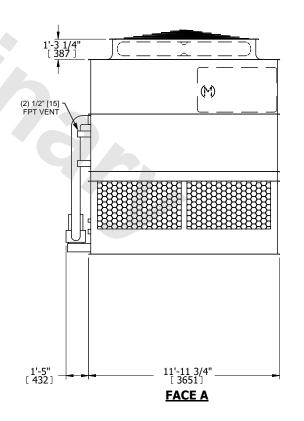

## NOTES:

- 1. (M)- FAN MOTOR LOCATION
- 2. HEAVIEST SECTION IS UPPER SECTION
- 3. MPT DENOTES MALE PIPE THREAD FPT DENOTES FEMALE PIPE THREAD BFW DENOTES BEVELED FOR WELDING **GVD DENOTES GROOVED** FLG DENOTES FLANGE PE DENOTES PLAIN END
- 4. +UNIT WEIGHT DOES NOT INCLUDE ACCESSORIES (SEE ACCESSORY DRAWINGS)
- 5. MAKE-UP WATER PRESSURE 20 psi MIN [137 kPa], 50 psi MAX [344 kPa]
- 6. \*-APPROXIMATE DIMENSIONS DO NOT USE FOR PRE-FABRICATION OF CONNECTING
- 7. 3/4" [19mm] DIA. MOUNTING HOLES. REFER TO RECOMMENDED STEEL SUPPORT DRAWING.
- 8. DIMENSIONS LISTED AS FOLLOWS: **ENGLISH FT-IN**

**FACE C** ACCESS DOOR **FACE B FACE D PLAN VIEW** 

**FACE A** 