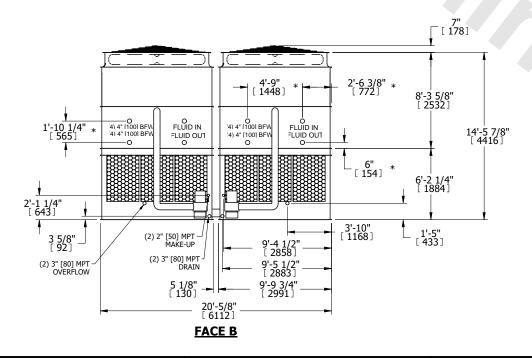

## NOTES:

- 1. (M)- FAN MOTOR LOCATION
- 2. HEAVIEST SECTION IS UPPER SECTION
- 3. MPT DENOTES MALE PIPE THREAD
  FPT DENOTES FEMALE PIPE THREAD
  BFW DENOTES BEVELED FOR WELDING
  GVD DENOTES GROOVED
  FLG DENOTES FLANGE
  PE DENOTES PLAIN END
- 4. +UNIT WEIGHT DOES NOT INCLUDE ACCESSORIES (SEE ACCESSORY DRAWINGS)
- 5. MAKE-UP WATER PRESSURE 20 psi MIN [137 kPa], 50 psi MAX [344 kPa]
- 6. \*-APPROXIMATE DIMENSIONS DO NOT USE FOR PRE-FABRICATION OF CONNECTING PIPING
- 7. 3/4" [19mm] DIA. MOUNTING HOLES. REFER TO RECOMMENDED STEEL SUPPORT DRAWING.
- 8. DIMENSIONS LISTED AS FOLLOWS: ENGLISH FT-IN METRIC [mm]