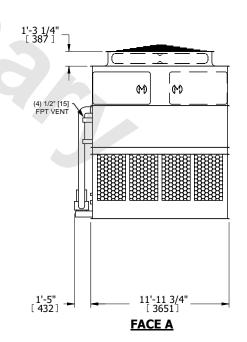

EVAPCO, INC. Evapeo

DWG. # WB36M1206-DRC-ST REV. SERIAL # DATE 9/14/2025

## NOTES:

- 1. (M)- FAN MOTOR LOCATION
- 2. HEAVIEST SECTION IS UPPER SECTION
- 3. MPT DENOTES MALE PIPE THREAD
  FPT DENOTES FEMALE PIPE THREAD
  BFW DENOTES BEVELED FOR WELDING
  GVD DENOTES GROOVED
  FLG DENOTES FLANGE
  PE DENOTES PLAIN END
- 4. +UNIT WEIGHT DOES NOT INCLUDE ACCESSORIES (SEE ACCESSORY DRAWINGS)
- 5. MAKE-UP WATER PRESSURE 20 psi MIN [137 kPa], 50 psi MAX [344 kPa]
- 6. \*-APPROXIMATE DIMENSIONS DO NOT USE FOR PRE-FABRICATION OF CONNECTING PIPING
- 7. 3/4" [19mm] DIA. MOUNTING HOLES. REFER TO RECOMMENDED STEEL SUPPORT DRAWING.
- 8. DIMENSIONS LISTED AS FOLLOWS: ENGLISH FT-IN METRIC [mm]





## FACE A





| SHIPPING |  |
|----------|--|
| WEIGHT   |  |