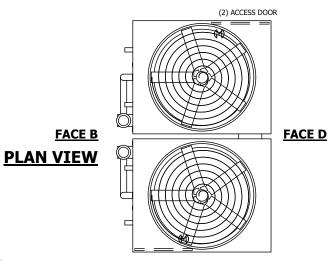

## NOTES:

- 1. (M)- FAN MOTOR LOCATION
- 2. HEAVIEST SECTION IS UPPER SECTION
- 3. MPT DENOTES MALE PIPE THREAD
  FPT DENOTES FEMALE PIPE THREAD
  BFW DENOTES BEVELED FOR WELDING
  GVD DENOTES GROOVED
  FLG DENOTES FLANGE
  PE DENOTES PLAIN END
- 4. +UNIT WEIGHT DOES NOT INCLUDE ACCESSORIES (SEE ACCESSORY DRAWINGS)
- 5. MAKE-UP WATER PRESSURE 20 psi MIN [137 kPa], 50 psi MAX [344 kPa]
- 6. \*-APPROXIMATE DIMENSIONS DO NOT USE FOR PRE-FABRICATION OF CONNECTING PIPING
- 7. 3/4" [19mm] DIA. MOUNTING HOLES. REFER TO RECOMMENDED STEEL SUPPORT DRAWING.
- 8. DIMENSIONS LISTED AS FOLLOWS: ENGLISH FT-IN METRIC [mm]