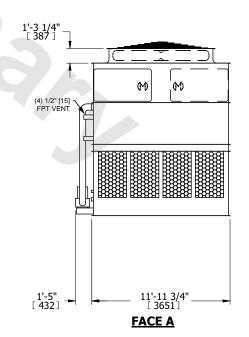

## NOTES:

- 1. (M)- FAN MOTOR LOCATION
- 2. HEAVIEST SECTION IS UPPER SECTION
- 3. MPT DENOTES MALE PIPE THREAD
  FPT DENOTES FEMALE PIPE THREAD
  BFW DENOTES BEVELED FOR WELDING
  GVD DENOTES GROOVED
  FLG DENOTES FLANGE
  PE DENOTES PLAIN END
- 4. +UNIT WEIGHT DOES NOT INCLUDE ACCESSORIES (SEE ACCESSORY DRAWINGS)
- 5. MAKE-UP WATER PRESSURE 20 psi MIN [137 kPa], 50 psi MAX [344 kPa]
- 6. \*-APPROXIMATE DIMENSIONS DO NOT USE FOR PRE-FABRICATION OF CONNECTING PIPING
- 7. 3/4" [19mm] DIA. MOUNTING HOLES. REFER TO RECOMMENDED STEEL SUPPORT DRAWING.
- 8. DIMENSIONS LISTED AS FOLLOWS: ENGLISH FT-IN METRIC [mm]

## **FACE A**

SHIPPING WEIGHT

29460 lbs+ [13365] kg+

OPERATING WEIGHT

44480 lbs+ [20180] kg+

HEAVIEST SECTION WEIGHT

12170 lbs+ [5525] kg+

NO. OF SHIPPING SECTIONS