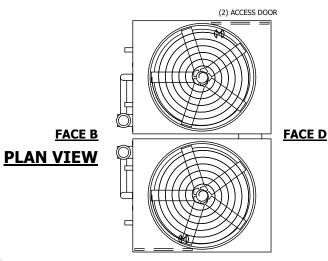

## NOTES:

- 1. (M)- FAN MOTOR LOCATION
- 2. HEAVIEST SECTION IS UPPER SECTION
- 3. MPT DENOTES MALE PIPE THREAD
  FPT DENOTES FEMALE PIPE THREAD
  BFW DENOTES BEVELED FOR WELDING
  GVD DENOTES GROOVED
  FLG DENOTES FLANGE
  PE DENOTES PLAIN END
- 4. +UNIT WEIGHT DOES NOT INCLUDE ACCESSORIES (SEE ACCESSORY DRAWINGS)
- 5. MAKE-UP WATER PRESSURE 20 psi MIN [137 kPa], 50 psi MAX [344 kPa]
- 6. \*-APPROXIMATE DIMENSIONS DO NOT USE FOR PRE-FABRICATION OF CONNECTING PIPING
- 7. 3/4" [19mm] DIA. MOUNTING HOLES. REFER TO RECOMMENDED STEEL SUPPORT DRAWING.
- 8. DIMENSIONS LISTED AS FOLLOWS: ENGLISH FT-IN METRIC [mm]

## FACE C