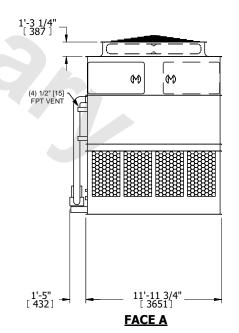

## NOTES:

- 1. (M)- FAN MOTOR LOCATION
- 2. HEAVIEST SECTION IS UPPER SECTION
- 3. MPT DENOTES MALE PIPE THREAD FPT DENOTES FEMALE PIPE THREAD BFW DENOTES BEVELED FOR WELDING **GVD DENOTES GROOVED** FLG DENOTES FLANGE PE DENOTES PLAIN END
- 4. +UNIT WEIGHT DOES NOT INCLUDE ACCESSORIES (SEE ACCESSORY DRAWINGS)
- 5. MAKE-UP WATER PRESSURE 20 psi MIN [137 kPa], 50 psi MAX [344 kPa]
- 6. \*-APPROXIMATE DIMENSIONS DO NOT USE FOR PRE-FABRICATION OF CONNECTING
- 7. 3/4" [19mm] DIA. MOUNTING HOLES. REFER TO RECOMMENDED STEEL SUPPORT DRAWING.
- 8. DIMENSIONS LISTED AS FOLLOWS: **ENGLISH FT-IN** METRIC [mm]

**FACE A** 

**SHIPPING** 34780 lbs+ [15780] kg+ WEIGHT

OPERATING WEIGHT

51100 lbs+ [23180] kg+

HEAVIEST SECTION WEIGHT

14830 lbs+ [6730] kg+

NO. OF SHIPPING SECTIONS

DRAWN BY: SLR