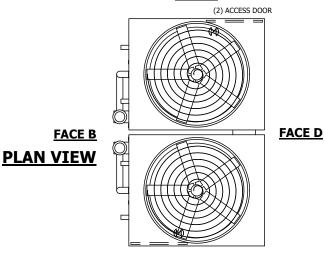

## NOTES:

- 1. (M)- FAN MOTOR LOCATION
- 2. HEAVIEST SECTION IS UPPER SECTION
- 3. MPT DENOTES MALE PIPE THREAD FPT DENOTES FEMALE PIPE THREAD BFW DENOTES BEVELED FOR WELDING **GVD DENOTES GROOVED** FLG DENOTES FLANGE PE DENOTES PLAIN END
- 4. +UNIT WEIGHT DOES NOT INCLUDE ACCESSORIES (SEE ACCESSORY DRAWINGS)
- 5. MAKE-UP WATER PRESSURE 20 psi MIN [137 kPa], 50 psi MAX [344 kPa]
- 6. \*-APPROXIMATE DIMENSIONS DO NOT USE FOR PRE-FABRICATION OF CONNECTING
- 7. 3/4" [19mm] DIA. MOUNTING HOLES. REFER TO RECOMMENDED STEEL SUPPORT DRAWING.
- 8. DIMENSIONS LISTED AS FOLLOWS: **ENGLISH FT-IN** METRIC [mm]