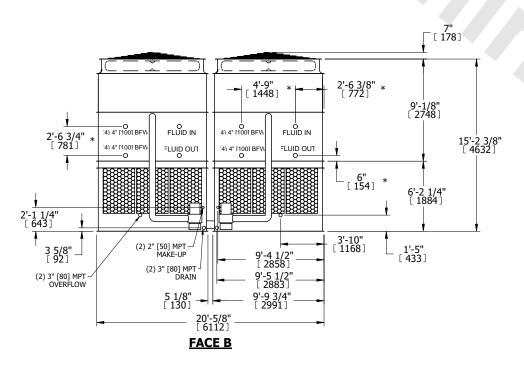

## NOTES:

- 1. (M)- FAN MOTOR LOCATION
- 2. HEAVIEST SECTION IS UPPER SECTION
- 3. MPT DENOTES MALE PIPE THREAD FPT DENOTES FEMALE PIPE THREAD BFW DENOTES BEVELED FOR WELDING **GVD DENOTES GROOVED** FLG DENOTES FLANGE PE DENOTES PLAIN END
- 4. +UNIT WEIGHT DOES NOT INCLUDE ACCESSORIES (SEE ACCESSORY DRAWINGS)
- 5. MAKE-UP WATER PRESSURE 20 psi MIN [137 kPa], 50 psi MAX [344 kPa]
- 6. \*-APPROXIMATE DIMENSIONS DO NOT USE FOR PRE-FABRICATION OF CONNECTING
- 7. 3/4" [19mm] DIA. MOUNTING HOLES. REFER TO RECOMMENDED STEEL SUPPORT DRAWING.
- 8. DIMENSIONS LISTED AS FOLLOWS: **ENGLISH FT-IN** METRIC [mm]

**FACE A** 

**SHIPPING** 34780 lbs+ [15780] kg+ WEIGHT

OPERATING WEIGHT

51100 lbs+ [23180] kg+

HEAVIEST SECTION WEIGHT

14830 lbs+ [6730] kg+

NO. OF SHIPPING SECTIONS

DRAWN BY: SLR