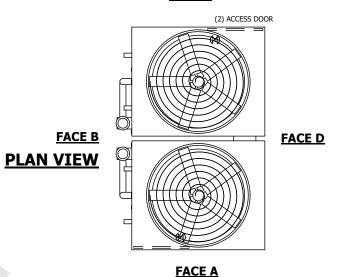

## NOTES:

- 1. (M)- FAN MOTOR LOCATION
- 2. HEAVIEST SECTION IS UPPER SECTION
- 3. MPT DENOTES MALE PIPE THREAD
  FPT DENOTES FEMALE PIPE THREAD
  BFW DENOTES BEVELED FOR WELDING
  GVD DENOTES GROOVED
  FLG DENOTES FLANGE
  PE DENOTES PLAIN END
- 4. +UNIT WEIGHT DOES NOT INCLUDE ACCESSORIES (SEE ACCESSORY DRAWINGS)
- 5. MAKE-UP WATER PRESSURE 20 psi MIN [137 kPa], 50 psi MAX [344 kPa]
- 6. \*-APPROXIMATE DIMENSIONS DO NOT USE FOR PRE-FABRICATION OF CONNECTING PIPING
- 7. 3/4" [19mm] DIA. MOUNTING HOLES. REFER TO RECOMMENDED STEEL SUPPORT DRAWING.
- 8. DIMENSIONS LISTED AS FOLLOWS: ENGLISH FT-IN METRIC [mm]