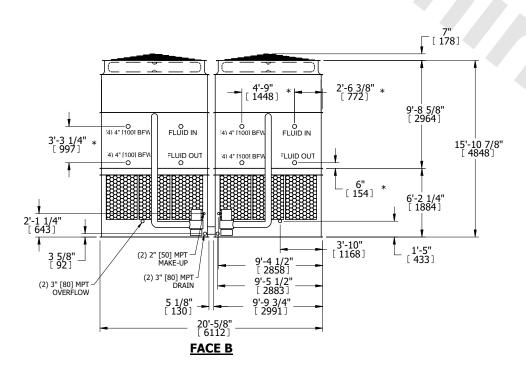

## NOTES:

- 1. (M)- FAN MOTOR LOCATION
- 2. HEAVIEST SECTION IS UPPER SECTION
- 3. MPT DENOTES MALE PIPE THREAD
  FPT DENOTES FEMALE PIPE THREAD
  BFW DENOTES BEVELED FOR WELDING
  GVD DENOTES GROOVED
  FLG DENOTES FLANGE
  PE DENOTES PLAIN END
- 4. +UNIT WEIGHT DOES NOT INCLUDE ACCESSORIES (SEE ACCESSORY DRAWINGS)
- 5. MAKE-UP WATER PRESSURE 20 psi MIN [137 kPa], 50 psi MAX [344 kPa]
- 6. \*-APPROXIMATE DIMENSIONS DO NOT USE FOR PRE-FABRICATION OF CONNECTING PIPING
- 7. 3/4" [19mm] DIA. MOUNTING HOLES. REFER TO RECOMMENDED STEEL SUPPORT DRAWING.
- 8. DIMENSIONS LISTED AS FOLLOWS: ENGLISH FT-IN METRIC [mm]

OPERATING WEIGHT

57540 lbs+ [26100] kg+

HEAVIEST SECTION WEIGHT

17390 lbs+ [7890] kg+

NO. OF SHIPPING SECTIONS

DRAWN BY: