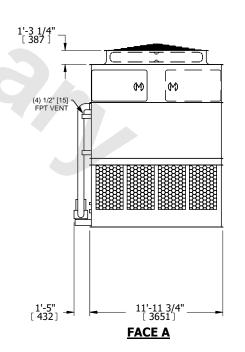

## NOTES:

- 1. (M)- FAN MOTOR LOCATION
- 2. HEAVIEST SECTION IS UPPER SECTION
- 3. MPT DENOTES MALE PIPE THREAD
  FPT DENOTES FEMALE PIPE THREAD
  BFW DENOTES BEVELED FOR WELDING
  GVD DENOTES GROOVED
  FLG DENOTES FLANGE
  PE DENOTES PLAIN END
- 4. +UNIT WEIGHT DOES NOT INCLUDE ACCESSORIES (SEE ACCESSORY DRAWINGS)
- 5. MAKE-UP WATER PRESSURE 20 psi MIN [137 kPa], 50 psi MAX [344 kPa]
- 6. \*-APPROXIMATE DIMENSIONS DO NOT USE FOR PRE-FABRICATION OF CONNECTING PIPING
- 7. 3/4" [19mm] DIA. MOUNTING HOLES. REFER TO RECOMMENDED STEEL SUPPORT DRAWING.
- 8. DIMENSIONS LISTED AS FOLLOWS: ENGLISH FT-IN METRIC [mm]