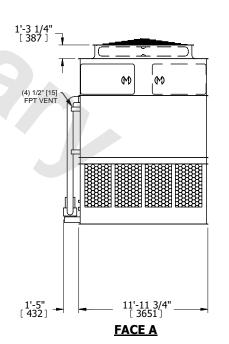

## NOTES:

- 1. (M)- FAN MOTOR LOCATION
- 2. HEAVIEST SECTION IS UPPER SECTION
- 3. MPT DENOTES MALE PIPE THREAD
  FPT DENOTES FEMALE PIPE THREAD
  BFW DENOTES BEVELED FOR WELDING
  GVD DENOTES GROOVED
  FLG DENOTES FLANGE
  PE DENOTES PLAIN END
- 4. +UNIT WEIGHT DOES NOT INCLUDE ACCESSORIES (SEE ACCESSORY DRAWINGS)
- 5. MAKE-UP WATER PRESSURE 20 psi MIN [137 kPa], 50 psi MAX [344 kPa]
- 6. \*-APPROXIMATE DIMENSIONS DO NOT USE FOR PRE-FABRICATION OF CONNECTING PIPING
- 7. 3/4" [19mm] DIA. MOUNTING HOLES. REFER TO RECOMMENDED STEEL SUPPORT DRAWING.
- 8. DIMENSIONS LISTED AS FOLLOWS: ENGLISH FT-IN METRIC [mm]

**FACE A** 

SHIPPING WEIGHT 45040 lbs+ [20430] kg+ OPERATING WEIGHT

64000 lbs+ [29030] kg+

HEAVIEST SECTION WEIGHT

19960 lbs+ [9055] kg+

NO. OF SHIPPING SECTIONS

DRAWN BY: