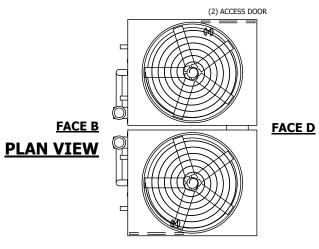

## NOTES:

- 1. (M)- FAN MOTOR LOCATION
- 2. HEAVIEST SECTION IS UPPER SECTION
- 3. MPT DENOTES MALE PIPE THREAD
  FPT DENOTES FEMALE PIPE THREAD
  BFW DENOTES BEVELED FOR WELDING
  GVD DENOTES GROOVED
  FLG DENOTES FLANGE
  PE DENOTES PLAIN END
- 4. +UNIT WEIGHT DOES NOT INCLUDE ACCESSORIES (SEE ACCESSORY DRAWINGS)
- 5. MAKE-UP WATER PRESSURE 20 psi MIN [137 kPa], 50 psi MAX [344 kPa]
- 6. \*-APPROXIMATE DIMENSIONS DO NOT USE FOR PRE-FABRICATION OF CONNECTING PIPING
- 7. 3/4" [19mm] DIA. MOUNTING HOLES. REFER TO RECOMMENDED STEEL SUPPORT DRAWING.
- 8. DIMENSIONS LISTED AS FOLLOWS: ENGLISH FT-IN METRIC [mm]