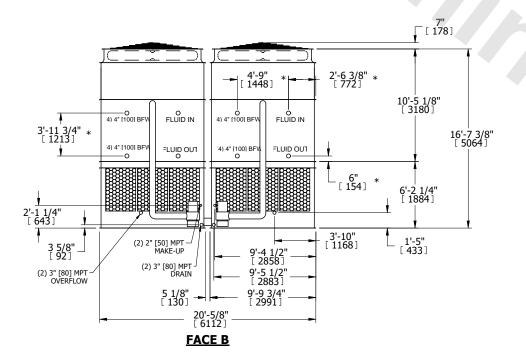

## NOTES:

- 1. (M)- FAN MOTOR LOCATION
- 2. HEAVIEST SECTION IS UPPER SECTION
- 3. MPT DENOTES MALE PIPE THREAD
  FPT DENOTES FEMALE PIPE THREAD
  BFW DENOTES BEVELED FOR WELDING
  GVD DENOTES GROOVED
  FLG DENOTES FLANGE
  PE DENOTES PLAIN END
- 4. +UNIT WEIGHT DOES NOT INCLUDE ACCESSORIES (SEE ACCESSORY DRAWINGS)
- 5. MAKE-UP WATER PRESSURE 20 psi MIN [137 kPa], 50 psi MAX [344 kPa]
- 6. \*-APPROXIMATE DIMENSIONS DO NOT USE FOR PRE-FABRICATION OF CONNECTING PIPING
- 7. 3/4" [19mm] DIA. MOUNTING HOLES. REFER TO RECOMMENDED STEEL SUPPORT DRAWING.
- 8. DIMENSIONS LISTED AS FOLLOWS: ENGLISH FT-IN METRIC [mm]

**FACE A** 

SHIPPING WEIGHT 45040 lbs+ [20430] kg+ OPERATING WEIGHT

64000 lbs+ [29030] kg+

HEAVIEST SECTION WEIGHT

19960 lbs+ [9055] kg+

NO. OF SHIPPING SECTIONS

DRAWN BY: