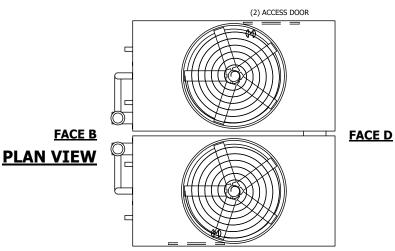

## NOTES:

- 1. (M)- FAN MOTOR LOCATION
- 2. HEAVIEST SECTION IS UPPER SECTION
- 3. MPT DENOTES MALE PIPE THREAD
  FPT DENOTES FEMALE PIPE THREAD
  BFW DENOTES BEVELED FOR WELDING
  GVD DENOTES GROOVED
  FLG DENOTES FLANGE
  PE DENOTES PLAIN END
- 4. +UNIT WEIGHT DOES NOT INCLUDE ACCESSORIES (SEE ACCESSORY DRAWINGS)
- 5. MAKE-UP WATER PRESSURE 20 psi MIN [137 kPa], 50 psi MAX [344 kPa]
- 6. \*-APPROXIMATE DIMENSIONS DO NOT USE FOR PRE-FABRICATION OF CONNECTING PIPING
- 7. 3/4" [19mm] DIA. MOUNTING HOLES. REFER TO RECOMMENDED STEEL SUPPORT DRAWING.
- 8. DIMENSIONS LISTED AS FOLLOWS: ENGLISH FT-IN METRIC [mm]