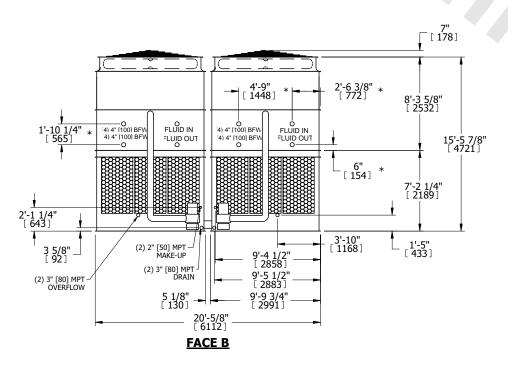

## NOTES:

- 1. (M)- FAN MOTOR LOCATION
- 2. HEAVIEST SECTION IS UPPER SECTION
- 3. MPT DENOTES MALE PIPE THREAD
  FPT DENOTES FEMALE PIPE THREAD
  BFW DENOTES BEVELED FOR WELDING
  GVD DENOTES GROOVED
  FLG DENOTES FLANGE
  PE DENOTES PLAIN END
- 4. +UNIT WEIGHT DOES NOT INCLUDE ACCESSORIES (SEE ACCESSORY DRAWINGS)
- 5. MAKE-UP WATER PRESSURE 20 psi MIN [137 kPa], 50 psi MAX [344 kPa]
- 6. \*-APPROXIMATE DIMENSIONS DO NOT USE FOR PRE-FABRICATION OF CONNECTING PIPING
- 7. 3/4" [19mm] DIA. MOUNTING HOLES. REFER TO RECOMMENDED STEEL SUPPORT DRAWING.
- 8. DIMENSIONS LISTED AS FOLLOWS: ENGLISH FT-IN METRIC [mm]

**FACE A** 

SHIPPING WEIGHT

41880 lbs+ [19000] kg+

OPERATING WEIGHT

64440 lbs+ [29230] kg+

HEAVIEST SECTION WEIGHT

17270 lbs+ [7835] kg+

NO. OF SHIPPING SECTIONS