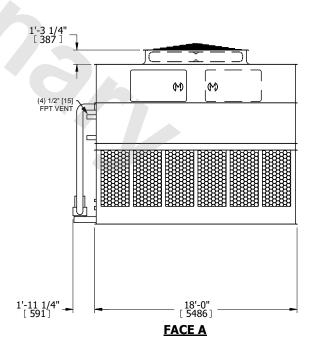

## NOTES:

- 1. (M)- FAN MOTOR LOCATION
- 2. HEAVIEST SECTION IS UPPER SECTION
- 3. MPT DENOTES MALE PIPE THREAD
  FPT DENOTES FEMALE PIPE THREAD
  BFW DENOTES BEVELED FOR WELDING
  GVD DENOTES GROOVED
  FLG DENOTES FLANGE
  PE DENOTES PLAIN END
- 4. +UNIT WEIGHT DOES NOT INCLUDE ACCESSORIES (SEE ACCESSORY DRAWINGS)
- 5. MAKE-UP WATER PRESSURE 20 psi MIN [137 kPa], 50 psi MAX [344 kPa]
- 6. \*-APPROXIMATE DIMENSIONS DO NOT USE FOR PRE-FABRICATION OF CONNECTING PIPING
- 7. 3/4" [19mm] DIA. MOUNTING HOLES. REFER TO RECOMMENDED STEEL SUPPORT DRAWING.
- 8. DIMENSIONS LISTED AS FOLLOWS: ENGLISH FT-IN METRIC [mm]

**FACE A** 

SHIPPING WEIGHT 42320 lbs+ [19200] kg+

OPERATING WEIGHT

64880 lbs+ [29430] kg+

HEAVIEST SECTION WEIGHT

17490 lbs+ [7935] kg+

NO. OF SHIPPING SECTIONS

DRAWN BY: SLR