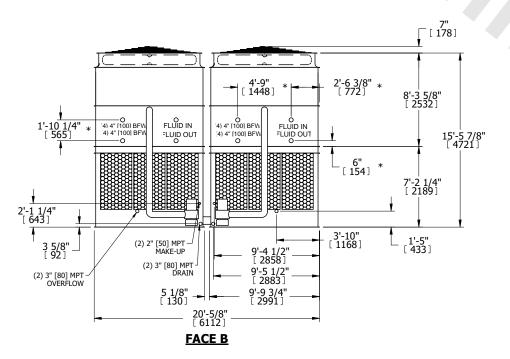

## NOTES:

- 1. (M)- FAN MOTOR LOCATION
- 2. HEAVIEST SECTION IS UPPER SECTION
- 3. MPT DENOTES MALE PIPE THREAD
  FPT DENOTES FEMALE PIPE THREAD
  BFW DENOTES BEVELED FOR WELDING
  GVD DENOTES GROOVED
  FLG DENOTES FLANGE
  PE DENOTES PLAIN END
- 4. +UNIT WEIGHT DOES NOT INCLUDE ACCESSORIES (SEE ACCESSORY DRAWINGS)
- 5. MAKE-UP WATER PRESSURE 20 psi MIN [137 kPa], 50 psi MAX [344 kPa]
- 6. \*-APPROXIMATE DIMENSIONS DO NOT USE FOR PRE-FABRICATION OF CONNECTING PIPING
- 7. 3/4" [19mm] DIA. MOUNTING HOLES. REFER TO RECOMMENDED STEEL SUPPORT DRAWING.
- 8. DIMENSIONS LISTED AS FOLLOWS: ENGLISH FT-IN METRIC [mm]

**FACE A** 

SHIPPING WEIGHT 42320 lbs+ [19200] kg+

OPERATING WEIGHT

64880 lbs+ [29430] kg+

HEAVIEST SECTION WEIGHT

17490 lbs+ [7935] kg+

NO. OF SHIPPING SECTIONS

DRAWN BY: SLR