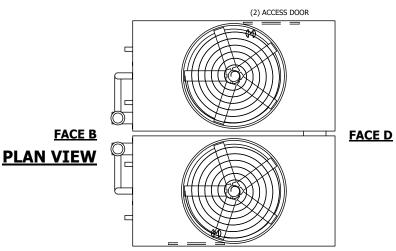

UNIT CLOSED CIRCUIT COOLER

MODEL # eco-ATWB 20-3L18 SCALE NTS

EVAPCO, INC. Evapeo

DWG. # WB36M1806-DRC-ST REV. SERIAL # DATE 9/14/2025

## NOTES:

- 1. (M)- FAN MOTOR LOCATION
- 2. HEAVIEST SECTION IS UPPER SECTION
- 3. MPT DENOTES MALE PIPE THREAD
  FPT DENOTES FEMALE PIPE THREAD
  BFW DENOTES BEVELED FOR WELDING
  GVD DENOTES GROOVED
  FLG DENOTES FLANGE
  PE DENOTES PLAIN END
- 4. +UNIT WEIGHT DOES NOT INCLUDE ACCESSORIES (SEE ACCESSORY DRAWINGS)
- 5. MAKE-UP WATER PRESSURE 20 psi MIN [137 kPa], 50 psi MAX [344 kPa]
- 6. \*-APPROXIMATE DIMENSIONS DO NOT USE FOR PRE-FABRICATION OF CONNECTING PIPING
- 7. 3/4" [19mm] DIA. MOUNTING HOLES. REFER TO RECOMMENDED STEEL SUPPORT DRAWING.
- 8. DIMENSIONS LISTED AS FOLLOWS: ENGLISH FT-IN METRIC [mm]