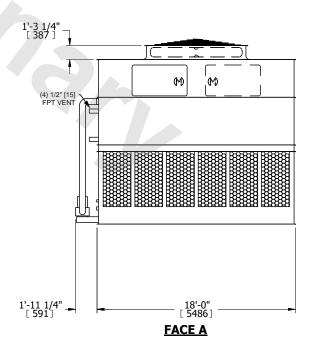

## NOTES:

- 1. (M)- FAN MOTOR LOCATION
- 2. HEAVIEST SECTION IS UPPER SECTION
- 3. MPT DENOTES MALE PIPE THREAD
  FPT DENOTES FEMALE PIPE THREAD
  BFW DENOTES BEVELED FOR WELDING
  GVD DENOTES GROOVED
  FLG DENOTES FLANGE
  PE DENOTES PLAIN END
- 4. +UNIT WEIGHT DOES NOT INCLUDE ACCESSORIES (SEE ACCESSORY DRAWINGS)
- 5. MAKE-UP WATER PRESSURE 20 psi MIN [137 kPa], 50 psi MAX [344 kPa]
- 6. \*-APPROXIMATE DIMENSIONS DO NOT USE FOR PRE-FABRICATION OF CONNECTING PIPING
- 7. 3/4" [19mm] DIA. MOUNTING HOLES. REFER TO RECOMMENDED STEEL SUPPORT DRAWING.
- 8. DIMENSIONS LISTED AS FOLLOWS: ENGLISH FT-IN METRIC [mm]

**FACE A** 

SHIPPING WEIGHT

49620 lbs+ [22510] kg+

OPERATING WEIGHT

74160 lbs+ [33640] kg+

HEAVIEST SECTION WEIGHT

21140 lbs+ [9590] kg+

NO. OF SHIPPING SECTIONS