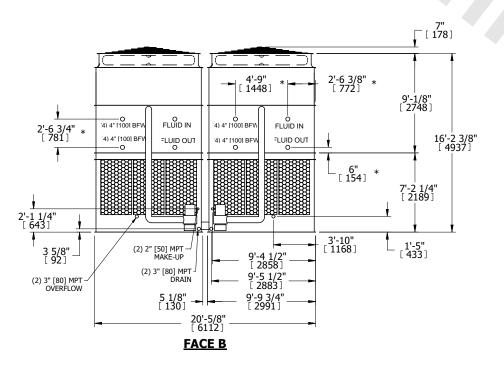

## NOTES:

- 1. (M)- FAN MOTOR LOCATION
- 2. HEAVIEST SECTION IS UPPER SECTION
- 3. MPT DENOTES MALE PIPE THREAD
  FPT DENOTES FEMALE PIPE THREAD
  BFW DENOTES BEVELED FOR WELDING
  GVD DENOTES GROOVED
  FLG DENOTES FLANGE
  PE DENOTES PLAIN END
- 4. +UNIT WEIGHT DOES NOT INCLUDE ACCESSORIES (SEE ACCESSORY DRAWINGS)
- 5. MAKE-UP WATER PRESSURE 20 psi MIN [137 kPa], 50 psi MAX [344 kPa]
- 6. \*-APPROXIMATE DIMENSIONS DO NOT USE FOR PRE-FABRICATION OF CONNECTING PIPING
- 7. 3/4" [19mm] DIA. MOUNTING HOLES. REFER TO RECOMMENDED STEEL SUPPORT DRAWING.
- 8. DIMENSIONS LISTED AS FOLLOWS: ENGLISH FT-IN METRIC [mm]

**FACE A** 

SHIPPING WEIGHT

49620 lbs+ [22510] kg+

OPERATING WEIGHT

74160 lbs+ [33640] kg+

HEAVIEST SECTION WEIGHT

21140 lbs+ [9590] kg+

NO. OF SHIPPING SECTIONS