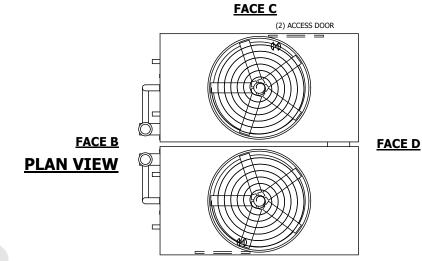

## NOTES:

- 1. (M)- FAN MOTOR LOCATION
- 2. HEAVIEST SECTION IS UPPER SECTION
- 3. MPT DENOTES MALE PIPE THREAD
  FPT DENOTES FEMALE PIPE THREAD
  BFW DENOTES BEVELED FOR WELDING
  GVD DENOTES GROOVED
  FLG DENOTES FLANGE
  PE DENOTES PLAIN END
- 4. +UNIT WEIGHT DOES NOT INCLUDE ACCESSORIES (SEE ACCESSORY DRAWINGS)
- 5. MAKE-UP WATER PRESSURE 20 psi MIN [137 kPa], 50 psi MAX [344 kPa]
- 6. \*-APPROXIMATE DIMENSIONS DO NOT USE FOR PRE-FABRICATION OF CONNECTING PIPING
- 7. 3/4" [19mm] DIA. MOUNTING HOLES. REFER TO RECOMMENDED STEEL SUPPORT DRAWING.
- 8. DIMENSIONS LISTED AS FOLLOWS: ENGLISH FT-IN METRIC [mm]