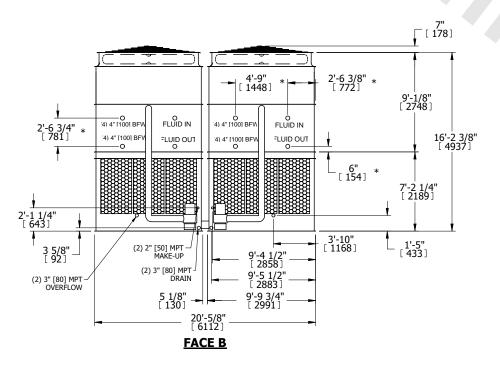

## NOTES:

- 1. (M)- FAN MOTOR LOCATION
- 2. HEAVIEST SECTION IS UPPER SECTION
- 3. MPT DENOTES MALE PIPE THREAD
  FPT DENOTES FEMALE PIPE THREAD
  BFW DENOTES BEVELED FOR WELDING
  GVD DENOTES GROOVED
  FLG DENOTES FLANGE
  PE DENOTES PLAIN END
- 4. +UNIT WEIGHT DOES NOT INCLUDE ACCESSORIES (SEE ACCESSORY DRAWINGS)
- 5. MAKE-UP WATER PRESSURE 20 psi MIN [137 kPa], 50 psi MAX [344 kPa]
- 6. \*-APPROXIMATE DIMENSIONS DO NOT USE FOR PRE-FABRICATION OF CONNECTING PIPING
- 7. 3/4" [19mm] DIA. MOUNTING HOLES. REFER TO RECOMMENDED STEEL SUPPORT DRAWING.
- 8. DIMENSIONS LISTED AS FOLLOWS: ENGLISH FT-IN METRIC [mm]

FACE A

OPERATING WEIGHT

75020 lbs+ [34030] kg+

HEAVIEST SECTION WEIGHT

21570 lbs+ [9785] kg+

NO. OF SHIPPING SECTIONS

DRAWN BY: SLR