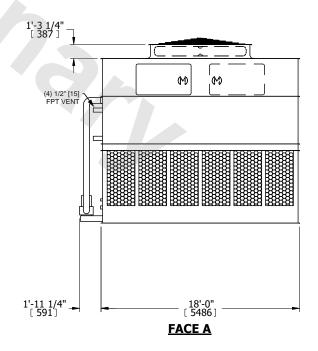

## NOTES:

- 1. (M)- FAN MOTOR LOCATION
- 2. HEAVIEST SECTION IS UPPER SECTION
- 3. MPT DENOTES MALE PIPE THREAD
  FPT DENOTES FEMALE PIPE THREAD
  BFW DENOTES BEVELED FOR WELDING
  GVD DENOTES GROOVED
  FLG DENOTES FLANGE
  PE DENOTES PLAIN END
- 4. +UNIT WEIGHT DOES NOT INCLUDE ACCESSORIES (SEE ACCESSORY DRAWINGS)
- 5. MAKE-UP WATER PRESSURE 20 psi MIN [137 kPa], 50 psi MAX [344 kPa]
- 6. \*-APPROXIMATE DIMENSIONS DO NOT USE FOR PRE-FABRICATION OF CONNECTING PIPING
- 7. 3/4" [19mm] DIA. MOUNTING HOLES. REFER TO RECOMMENDED STEEL SUPPORT DRAWING.
- 8. DIMENSIONS LISTED AS FOLLOWS: ENGLISH FT-IN METRIC [mm]

FACE A

OPERATING WEIGHT

75020 lbs+ [34030] kg+

HEAVIEST SECTION WEIGHT

21570 lbs+ [9785] kg+

NO. OF SHIPPING SECTIONS

DRAWN BY: SLR