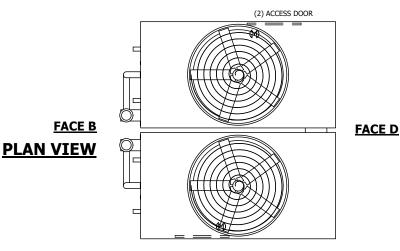

## NOTES:

- 1. (M)- FAN MOTOR LOCATION
- 2. HEAVIEST SECTION IS UPPER SECTION
- 3. MPT DENOTES MALE PIPE THREAD FPT DENOTES FEMALE PIPE THREAD BFW DENOTES BEVELED FOR WELDING **GVD DENOTES GROOVED** FLG DENOTES FLANGE PE DENOTES PLAIN END
- 4. +UNIT WEIGHT DOES NOT INCLUDE ACCESSORIES (SEE ACCESSORY DRAWINGS)
- 5. MAKE-UP WATER PRESSURE 20 psi MIN [137 kPa], 50 psi MAX [344 kPa]
- 6. \*-APPROXIMATE DIMENSIONS DO NOT USE FOR PRE-FABRICATION OF CONNECTING
- 7. 3/4" [19mm] DIA. MOUNTING HOLES. REFER TO RECOMMENDED STEEL SUPPORT DRAWING.
- 8. DIMENSIONS LISTED AS FOLLOWS: **ENGLISH FT-IN** METRIC [mm]