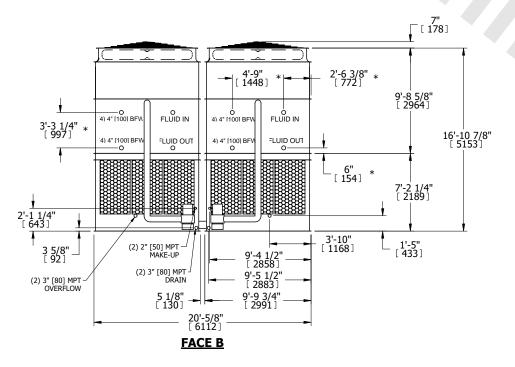

## NOTES:

- 1. (M)- FAN MOTOR LOCATION
- 2. HEAVIEST SECTION IS UPPER SECTION
- 3. MPT DENOTES MALE PIPE THREAD FPT DENOTES FEMALE PIPE THREAD BFW DENOTES BEVELED FOR WELDING **GVD DENOTES GROOVED** FLG DENOTES FLANGE PE DENOTES PLAIN END
- 4. +UNIT WEIGHT DOES NOT INCLUDE ACCESSORIES (SEE ACCESSORY DRAWINGS)
- 5. MAKE-UP WATER PRESSURE 20 psi MIN [137 kPa], 50 psi MAX [344 kPa]
- 6. \*-APPROXIMATE DIMENSIONS DO NOT USE FOR PRE-FABRICATION OF CONNECTING
- 7. 3/4" [19mm] DIA. MOUNTING HOLES. REFER TO RECOMMENDED STEEL SUPPORT DRAWING.
- 8. DIMENSIONS LISTED AS FOLLOWS: **ENGLISH FT-IN** METRIC [mm]

**FACE A** 

**SHIPPING** WEIGHT

57560 lbs+ [26110] kg+

OPERATING WEIGHT

84080 lbs+ [38140] kg+

HEAVIEST SECTION WEIGHT

25110 lbs+ [11390] kg+

NO. OF SHIPPING SECTIONS