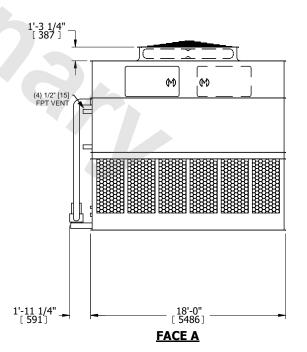

## NOTES:

- 1. (M)- FAN MOTOR LOCATION
- 2. HEAVIEST SECTION IS UPPER SECTION
- 3. MPT DENOTES MALE PIPE THREAD FPT DENOTES FEMALE PIPE THREAD BFW DENOTES BEVELED FOR WELDING **GVD DENOTES GROOVED** FLG DENOTES FLANGE PE DENOTES PLAIN END
- 4. +UNIT WEIGHT DOES NOT INCLUDE ACCESSORIES (SEE ACCESSORY DRAWINGS)
- 5. MAKE-UP WATER PRESSURE 20 psi MIN [137 kPa], 50 psi MAX [344 kPa]
- 6. \*-APPROXIMATE DIMENSIONS DO NOT USE FOR PRE-FABRICATION OF CONNECTING
- 7. 3/4" [19mm] DIA. MOUNTING HOLES. REFER TO RECOMMENDED STEEL SUPPORT DRAWING.
- 8. DIMENSIONS LISTED AS FOLLOWS: **ENGLISH FT-IN** METRIC [mm]

**FACE A** 

**SHIPPING** WEIGHT

57560 lbs+ [26110] kg+

OPERATING WEIGHT

84080 lbs+ [38140] kg+

HEAVIEST SECTION WEIGHT

25110 lbs+ [11390] kg+

NO. OF SHIPPING SECTIONS