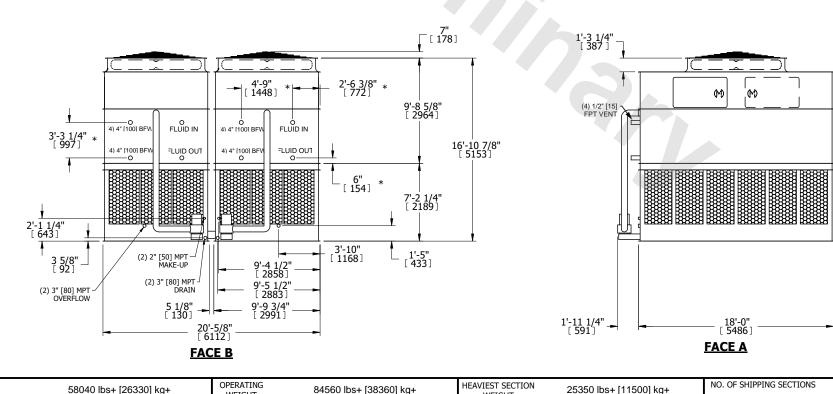

## NOTES:

**SHIPPING** 

WEIGHT

- 1. (M)- FAN MOTOR LOCATION
- 2. HEAVIEST SECTION IS UPPER SECTION
- 3. MPT DENOTES MALE PIPE THREAD
  FPT DENOTES FEMALE PIPE THREAD
  BFW DENOTES BEVELED FOR WELDING
  GVD DENOTES GROOVED
  FLG DENOTES FLANGE
  PE DENOTES PLAIN END
- 4. +UNIT WEIGHT DOES NOT INCLUDE ACCESSORIES (SEE ACCESSORY DRAWINGS)
- 5. MAKE-UP WATER PRESSURE 20 psi MIN [137 kPa], 50 psi MAX [344 kPa]
- 6. \*-APPROXIMATE DIMENSIONS DO NOT USE FOR PRE-FABRICATION OF CONNECTING PIPING
- 7. 3/4" [19mm] DIA. MOUNTING HOLES. REFER TO RECOMMENDED STEEL SUPPORT DRAWING.
- 8. DIMENSIONS LISTED AS FOLLOWS: ENGLISH FT-IN METRIC [mm]

## FACE A

WEIGHT

WEIGHT