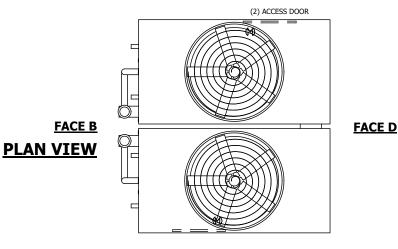

## FACE C

**FACE A** 

SHIPPING WEIGHT 65480 lbs+ [29705] kg+ OPERATING WEIGHT

93980 lbs+ [42630] kg+

HEAVIEST SECTION WEIGHT

29070 lbs+ [13190] kg+

NO. OF SHIPPING SECTIONS

DRAWN BY: SLR