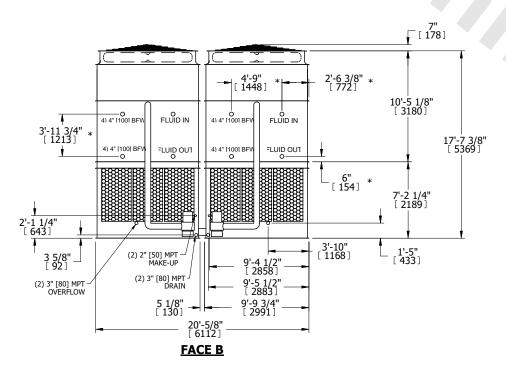

## NOTES:

- 1. (M)- FAN MOTOR LOCATION
- 2. HEAVIEST SECTION IS UPPER SECTION
- 3. MPT DENOTES MALE PIPE THREAD
  FPT DENOTES FEMALE PIPE THREAD
  BFW DENOTES BEVELED FOR WELDING
  GVD DENOTES GROOVED
  FLG DENOTES FLANGE
  PE DENOTES PLAIN END
- 4. +UNIT WEIGHT DOES NOT INCLUDE ACCESSORIES (SEE ACCESSORY DRAWINGS)
- 5. MAKE-UP WATER PRESSURE 20 psi MIN [137 kPa], 50 psi MAX [344 kPa]
- 6. \*-APPROXIMATE DIMENSIONS DO NOT USE FOR PRE-FABRICATION OF CONNECTING PIPING
- 7. 3/4" [19mm] DIA. MOUNTING HOLES. REFER TO RECOMMENDED STEEL SUPPORT DRAWING.
- 8. DIMENSIONS LISTED AS FOLLOWS: ENGLISH FT-IN METRIC [mm]

## FACE C

**FACE A** 

SHIPPING WEIGHT 65480 lbs+ [29705] kg+ OPERATING WEIGHT

93980 lbs+ [42630] kg+

HEAVIEST SECTION WEIGHT

29070 lbs+ [13190] kg+

NO. OF SHIPPING SECTIONS

DRAWN BY: SLR