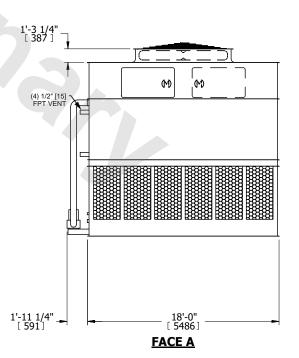

## NOTES:

- 1. (M)- FAN MOTOR LOCATION
- 2. HEAVIEST SECTION IS UPPER SECTION
- 3. MPT DENOTES MALE PIPE THREAD
  FPT DENOTES FEMALE PIPE THREAD
  BFW DENOTES BEVELED FOR WELDING
  GVD DENOTES GROOVED
  FLG DENOTES FLANGE
  PE DENOTES PLAIN END
- 4. +UNIT WEIGHT DOES NOT INCLUDE ACCESSORIES (SEE ACCESSORY DRAWINGS)
- 5. MAKE-UP WATER PRESSURE 20 psi MIN [137 kPa], 50 psi MAX [344 kPa]
- 6. \*-APPROXIMATE DIMENSIONS DO NOT USE FOR PRE-FABRICATION OF CONNECTING PIPING
- 7. 3/4" [19mm] DIA. MOUNTING HOLES. REFER TO RECOMMENDED STEEL SUPPORT DRAWING.
- 8. DIMENSIONS LISTED AS FOLLOWS: ENGLISH FT-IN METRIC [mm]

## FACE C

**FACE A** 

SHIPPING WEIGHT 65480 lbs+ [29705] kg+ OPERATING WEIGHT

93980 lbs+ [42630] kg+

HEAVIEST SECTION WEIGHT

29070 lbs+ [13190] kg+

NO. OF SHIPPING SECTIONS

DRAWN BY: SLR