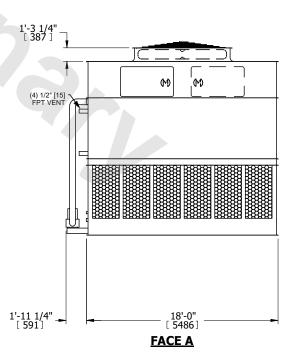

## NOTES:

- 1. (M)- FAN MOTOR LOCATION
- 2. HEAVIEST SECTION IS UPPER SECTION
- 3. MPT DENOTES MALE PIPE THREAD
  FPT DENOTES FEMALE PIPE THREAD
  BFW DENOTES BEVELED FOR WELDING
  GVD DENOTES GROOVED
  FLG DENOTES FLANGE
  PE DENOTES PLAIN END
- 4. +UNIT WEIGHT DOES NOT INCLUDE ACCESSORIES (SEE ACCESSORY DRAWINGS)
- 5. MAKE-UP WATER PRESSURE 20 psi MIN [137 kPa], 50 psi MAX [344 kPa]
- 6. \*-APPROXIMATE DIMENSIONS DO NOT USE FOR PRE-FABRICATION OF CONNECTING PIPING
- 7. 3/4" [19mm] DIA. MOUNTING HOLES. REFER TO RECOMMENDED STEEL SUPPORT DRAWING.
- 8. DIMENSIONS LISTED AS FOLLOWS: ENGLISH FT-IN METRIC [mm]

## FACE C

**FACE A** 

SHIPPING WEIGHT 65580 lbs+ [29750] kg+ OPERATING WEIGHT

94080 lbs+ [42675] kg+

HEAVIEST SECTION WEIGHT

29120 lbs+ [13210] kg+

NO. OF SHIPPING SECTIONS

DRAWN BY: SLR