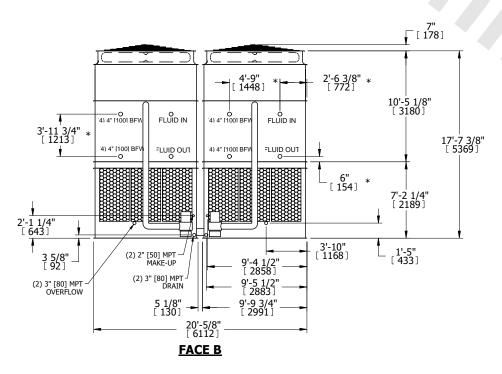

## NOTES:

- 1. (M)- FAN MOTOR LOCATION
- 2. HEAVIEST SECTION IS UPPER SECTION
- 3. MPT DENOTES MALE PIPE THREAD
  FPT DENOTES FEMALE PIPE THREAD
  BFW DENOTES BEVELED FOR WELDING
  GVD DENOTES GROOVED
  FLG DENOTES FLANGE
  PE DENOTES PLAIN END
- 4. +UNIT WEIGHT DOES NOT INCLUDE ACCESSORIES (SEE ACCESSORY DRAWINGS)
- 5. MAKE-UP WATER PRESSURE 20 psi MIN [137 kPa], 50 psi MAX [344 kPa]
- 6. \*-APPROXIMATE DIMENSIONS DO NOT USE FOR PRE-FABRICATION OF CONNECTING PIPING
- 7. 3/4" [19mm] DIA. MOUNTING HOLES. REFER TO RECOMMENDED STEEL SUPPORT DRAWING.
- 8. DIMENSIONS LISTED AS FOLLOWS: ENGLISH FT-IN METRIC [mm]

## FACE C

**FACE A** 

SHIPPING WEIGHT 65580 lbs+ [29750] kg+ OPERATING WEIGHT

94080 lbs+ [42675] kg+

HEAVIEST SECTION WEIGHT

29120 lbs+ [13210] kg+

NO. OF SHIPPING SECTIONS

DRAWN BY: SLR