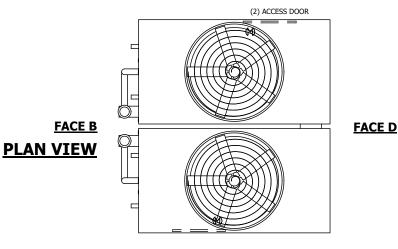

## NOTES:

- 1. (M)- FAN MOTOR LOCATION
- 2. HEAVIEST SECTION IS UPPER SECTION
- 3. MPT DENOTES MALE PIPE THREAD
  FPT DENOTES FEMALE PIPE THREAD
  BFW DENOTES BEVELED FOR WELDING
  GVD DENOTES GROOVED
  FLG DENOTES FLANGE
  PE DENOTES PLAIN END
- 4. +UNIT WEIGHT DOES NOT INCLUDE ACCESSORIES (SEE ACCESSORY DRAWINGS)
- 5. MAKE-UP WATER PRESSURE 20 psi MIN [137 kPa], 50 psi MAX [344 kPa]
- 6. \*-APPROXIMATE DIMENSIONS DO NOT USE FOR PRE-FABRICATION OF CONNECTING PIPING
- 7. 3/4" [19mm] DIA. MOUNTING HOLES. REFER TO RECOMMENDED STEEL SUPPORT DRAWING.
- 8. DIMENSIONS LISTED AS FOLLOWS: ENGLISH FT-IN METRIC [mm]

## FACE C

**FACE A** 

SHIPPING WEIGHT 65580 lbs+ [29750] kg+ OPERATING WEIGHT

94080 lbs+ [42675] kg+

HEAVIEST SECTION WEIGHT

29120 lbs+ [13210] kg+

NO. OF SHIPPING SECTIONS

DRAWN BY: SLR