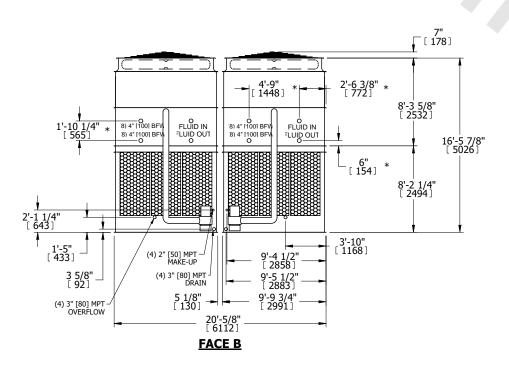

## NOTES:

- 1. (M)- FAN MOTOR LOCATION
- 2. HEAVIEST SECTION IS UPPER SECTION
- 3. MPT DENOTES MALE PIPE THREAD
  FPT DENOTES FEMALE PIPE THREAD
  BFW DENOTES BEVELED FOR WELDING
  GVD DENOTES GROOVED
  FLG DENOTES FLANGE
  PE DENOTES PLAIN END
- 4. +UNIT WEIGHT DOES NOT INCLUDE ACCESSORIES (SEE ACCESSORY DRAWINGS)
- 5. MAKE-UP WATER PRESSURE 20 psi MIN [137 kPa], 50 psi MAX [344 kPa]
- 6. \*-APPROXIMATE DIMENSIONS DO NOT USE FOR PRE-FABRICATION OF CONNECTING PIPING
- 7. 3/4" [19mm] DIA. MOUNTING HOLES. REFER TO RECOMMENDED STEEL SUPPORT DRAWING.
- 8. DIMENSIONS LISTED AS FOLLOWS: ENGLISH FT-IN METRIC [mm]