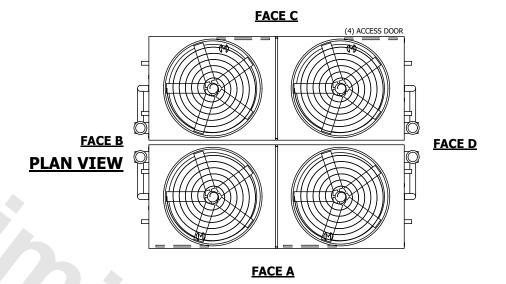

## NOTES:

- 1. (M)- FAN MOTOR LOCATION
- 2. HEAVIEST SECTION IS UPPER SECTION
- 3. MPT DENOTES MALE PIPE THREAD
  FPT DENOTES FEMALE PIPE THREAD
  BFW DENOTES BEVELED FOR WELDING
  GVD DENOTES GROOVED
  FLG DENOTES FLANGE
  PE DENOTES PLAIN END
- 4. +UNIT WEIGHT DOES NOT INCLUDE ACCESSORIES (SEE ACCESSORY DRAWINGS)
- 5. MAKE-UP WATER PRESSURE 20 psi MIN [137 kPa], 50 psi MAX [344 kPa]
- 6. \*-APPROXIMATE DIMENSIONS DO NOT USE FOR PRE-FABRICATION OF CONNECTING PIPING
- 7. 3/4" [19mm] DIA. MOUNTING HOLES. REFER TO RECOMMENDED STEEL SUPPORT DRAWING.
- 8. DIMENSIONS LISTED AS FOLLOWS: ENGLISH FT-IN METRIC [mm]