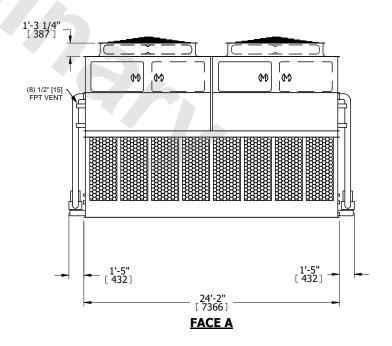

## NOTES:

- 1. (M)- FAN MOTOR LOCATION
- 2. HEAVIEST SECTION IS UPPER SECTION
- 3. MPT DENOTES MALE PIPE THREAD
  FPT DENOTES FEMALE PIPE THREAD
  BFW DENOTES BEVELED FOR WELDING
  GVD DENOTES GROOVED
  FLG DENOTES FLANGE
  PE DENOTES PLAIN END
- 4. +UNIT WEIGHT DOES NOT INCLUDE ACCESSORIES (SEE ACCESSORY DRAWINGS)
- 5. MAKE-UP WATER PRESSURE 20 psi MIN [137 kPa], 50 psi MAX [344 kPa]
- 6. \*-APPROXIMATE DIMENSIONS DO NOT USE FOR PRE-FABRICATION OF CONNECTING PIPING
- 7. 3/4" [19mm] DIA. MOUNTING HOLES. REFER TO RECOMMENDED STEEL SUPPORT DRAWING.
- 8. DIMENSIONS LISTED AS FOLLOWS: ENGLISH FT-IN METRIC [mm]