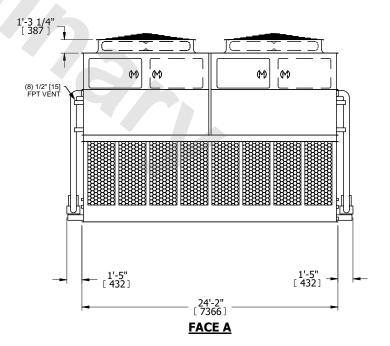

## NOTES:

- 1. (M)- FAN MOTOR LOCATION
- 2. HEAVIEST SECTION IS UPPER SECTION
- 3. MPT DENOTES MALE PIPE THREAD FPT DENOTES FEMALE PIPE THREAD BFW DENOTES BEVELED FOR WELDING **GVD DENOTES GROOVED** FLG DENOTES FLANGE PE DENOTES PLAIN END
- 4. +UNIT WEIGHT DOES NOT INCLUDE ACCESSORIES (SEE ACCESSORY DRAWINGS)
- 5. MAKE-UP WATER PRESSURE 20 psi MIN [137 kPa], 50 psi MAX [344 kPa]
- 6. \*-APPROXIMATE DIMENSIONS DO NOT USE FOR PRE-FABRICATION OF CONNECTING
- 7. 3/4" [19mm] DIA. MOUNTING HOLES. REFER TO RECOMMENDED STEEL SUPPORT DRAWING.
- 8. DIMENSIONS LISTED AS FOLLOWS: **ENGLISH FT-IN** METRIC [mm]