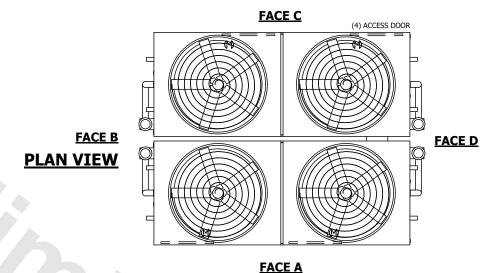

## NOTES:

- 1. (M)- FAN MOTOR LOCATION
- 2. HEAVIEST SECTION IS UPPER SECTION
- 3. MPT DENOTES MALE PIPE THREAD FPT DENOTES FEMALE PIPE THREAD BFW DENOTES BEVELED FOR WELDING **GVD DENOTES GROOVED** FLG DENOTES FLANGE PE DENOTES PLAIN END
- 4. +UNIT WEIGHT DOES NOT INCLUDE ACCESSORIES (SEE ACCESSORY DRAWINGS)
- 5. MAKE-UP WATER PRESSURE 20 psi MIN [137 kPa], 50 psi MAX [344 kPa]
- 6. \*-APPROXIMATE DIMENSIONS DO NOT USE FOR PRE-FABRICATION OF CONNECTING
- 7. 3/4" [19mm] DIA. MOUNTING HOLES. REFER TO RECOMMENDED STEEL SUPPORT DRAWING.
- 8. DIMENSIONS LISTED AS FOLLOWS: **ENGLISH FT-IN** METRIC [mm]