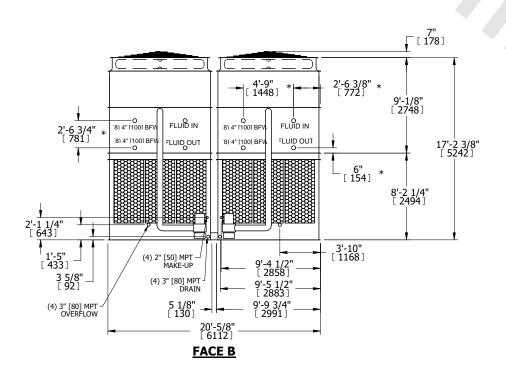

## NOTES:

- 1. (M)- FAN MOTOR LOCATION
- 2. HEAVIEST SECTION IS UPPER SECTION
- 3. MPT DENOTES MALE PIPE THREAD FPT DENOTES FEMALE PIPE THREAD BFW DENOTES BEVELED FOR WELDING **GVD DENOTES GROOVED** FLG DENOTES FLANGE PE DENOTES PLAIN END
- 4. +UNIT WEIGHT DOES NOT INCLUDE ACCESSORIES (SEE ACCESSORY DRAWINGS)
- 5. MAKE-UP WATER PRESSURE 20 psi MIN [137 kPa], 50 psi MAX [344 kPa]
- 6. \*-APPROXIMATE DIMENSIONS DO NOT USE FOR PRE-FABRICATION OF CONNECTING
- 7. 3/4" [19mm] DIA. MOUNTING HOLES. REFER TO RECOMMENDED STEEL SUPPORT DRAWING.
- 8. DIMENSIONS LISTED AS FOLLOWS: **ENGLISH FT-IN** METRIC [mm]

**SHIPPING** WEIGHT

70140 lbs+ [31815] kg+

**OPERATING** WEIGHT

102760 lbs+ [46615] kg+

HEAVIEST SECTION WEIGHT

14830 lbs+ [6730] kg+

NO. OF SHIPPING SECTIONS

DRAWN BY: