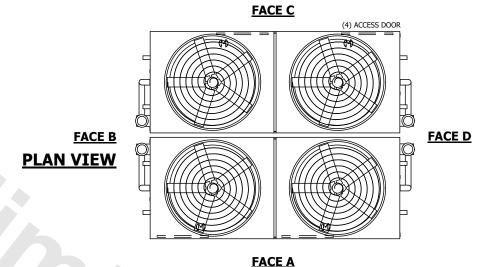

## NOTES:

**SHIPPING** 

WEIGHT

- 1. (M)- FAN MOTOR LOCATION
- 2. HEAVIEST SECTION IS UPPER SECTION
- 3. MPT DENOTES MALE PIPE THREAD FPT DENOTES FEMALE PIPE THREAD BFW DENOTES BEVELED FOR WELDING **GVD DENOTES GROOVED** FLG DENOTES FLANGE PE DENOTES PLAIN END
- 4. +UNIT WEIGHT DOES NOT INCLUDE ACCESSORIES (SEE ACCESSORY DRAWINGS)
- 5. MAKE-UP WATER PRESSURE 20 psi MIN [137 kPa], 50 psi MAX [344 kPa]
- 6. \*-APPROXIMATE DIMENSIONS DO NOT USE FOR PRE-FABRICATION OF CONNECTING
- 7. 3/4" [19mm] DIA. MOUNTING HOLES. REFER TO RECOMMENDED STEEL SUPPORT DRAWING.
- 8. DIMENSIONS LISTED AS FOLLOWS: **ENGLISH FT-IN** METRIC [mm]