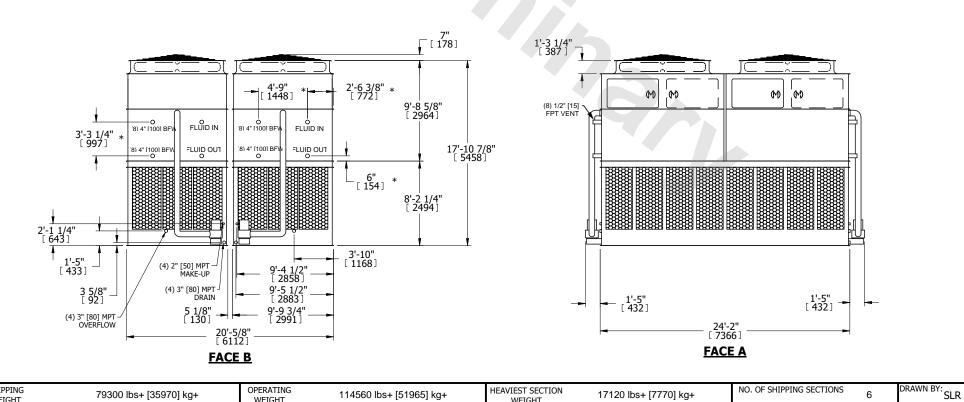

UNIT **CLOSED CIRCUIT COOLER** MODEL # NTS eco-ATWB 20-5I24

EVAPCO, INC. Evapeo

DWG. # REV. WB36M2410-DRC-ST DATE 9/16/2025 SERIAL #

## NOTES:

**SHIPPING** 

WEIGHT

- 1. (M)- FAN MOTOR LOCATION
- 2. HEAVIEST SECTION IS UPPER SECTION
- 3. MPT DENOTES MALE PIPE THREAD FPT DENOTES FEMALE PIPE THREAD BFW DENOTES BEVELED FOR WELDING **GVD DENOTES GROOVED** FLG DENOTES FLANGE PE DENOTES PLAIN END
- 4. +UNIT WEIGHT DOES NOT INCLUDE ACCESSORIES (SEE ACCESSORY DRAWINGS)
- 5. MAKE-UP WATER PRESSURE 20 psi MIN [137 kPa], 50 psi MAX [344 kPa]
- 6. \*-APPROXIMATE DIMENSIONS DO NOT USE FOR PRE-FABRICATION OF CONNECTING
- 7. 3/4" [19mm] DIA. MOUNTING HOLES. REFER TO RECOMMENDED STEEL SUPPORT DRAWING.
- 8. DIMENSIONS LISTED AS FOLLOWS: **ENGLISH FT-IN** METRIC [mm]

114560 lbs+ [51965] kg+

HEAVIEST SECTION

WEIGHT

17120 lbs+ [7770] kg+

OPERATING

WEIGHT

79300 lbs+ [35970] kg+