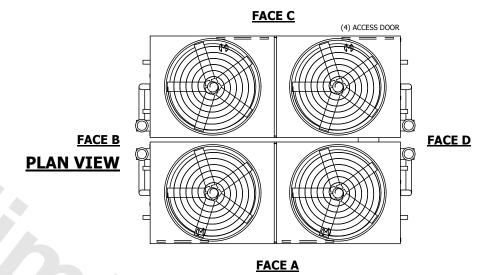

## NOTES:

- 1. (M)- FAN MOTOR LOCATION
- 2. HEAVIEST SECTION IS UPPER SECTION
- 3. MPT DENOTES MALE PIPE THREAD FPT DENOTES FEMALE PIPE THREAD BFW DENOTES BEVELED FOR WELDING **GVD DENOTES GROOVED** FLG DENOTES FLANGE PE DENOTES PLAIN END
- 4. +UNIT WEIGHT DOES NOT INCLUDE ACCESSORIES (SEE ACCESSORY DRAWINGS)
- 5. MAKE-UP WATER PRESSURE 20 psi MIN [137 kPa], 50 psi MAX [344 kPa]
- 6. \*-APPROXIMATE DIMENSIONS DO NOT USE FOR PRE-FABRICATION OF CONNECTING
- 7. 3/4" [19mm] DIA. MOUNTING HOLES. REFER TO RECOMMENDED STEEL SUPPORT DRAWING.
- 8. DIMENSIONS LISTED AS FOLLOWS: **ENGLISH FT-IN** METRIC [mm]