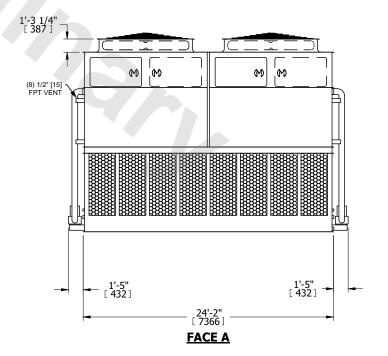

## NOTES:

- 1. (M)- FAN MOTOR LOCATION
- 2. HEAVIEST SECTION IS UPPER SECTION
- 3. MPT DENOTES MALE PIPE THREAD FPT DENOTES FEMALE PIPE THREAD BFW DENOTES BEVELED FOR WELDING **GVD DENOTES GROOVED** FLG DENOTES FLANGE PE DENOTES PLAIN END
- 4. +UNIT WEIGHT DOES NOT INCLUDE ACCESSORIES (SEE ACCESSORY DRAWINGS)
- 5. MAKE-UP WATER PRESSURE 20 psi MIN [137 kPa], 50 psi MAX [344 kPa]
- 6. \*-APPROXIMATE DIMENSIONS DO NOT USE FOR PRE-FABRICATION OF CONNECTING
- 7. 3/4" [19mm] DIA. MOUNTING HOLES. REFER TO RECOMMENDED STEEL SUPPORT DRAWING.
- 8. DIMENSIONS LISTED AS FOLLOWS: **ENGLISH FT-IN** METRIC [mm]