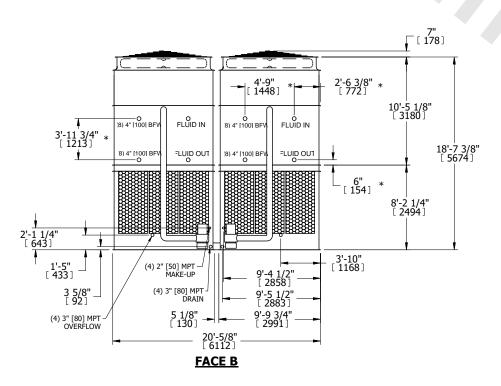

## NOTES:

- 1. (M)- FAN MOTOR LOCATION
- 2. HEAVIEST SECTION IS UPPER SECTION
- 3. MPT DENOTES MALE PIPE THREAD FPT DENOTES FEMALE PIPE THREAD BFW DENOTES BEVELED FOR WELDING **GVD DENOTES GROOVED** FLG DENOTES FLANGE PE DENOTES PLAIN END
- 4. +UNIT WEIGHT DOES NOT INCLUDE ACCESSORIES (SEE ACCESSORY DRAWINGS)
- 5. MAKE-UP WATER PRESSURE 20 psi MIN [137 kPa], 50 psi MAX [344 kPa]
- 6. \*-APPROXIMATE DIMENSIONS DO NOT USE FOR PRE-FABRICATION OF CONNECTING
- 7. 3/4" [19mm] DIA. MOUNTING HOLES. REFER TO RECOMMENDED STEEL SUPPORT DRAWING.
- 8. DIMENSIONS LISTED AS FOLLOWS: **ENGLISH FT-IN** METRIC [mm]