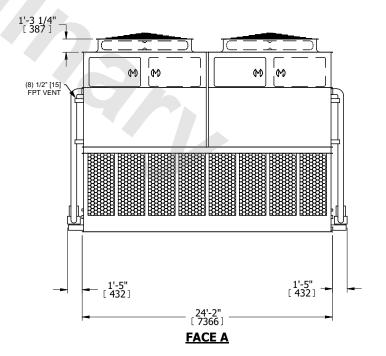

## NOTES:

- 1. (M)- FAN MOTOR LOCATION
- 2. HEAVIEST SECTION IS UPPER SECTION
- 3. MPT DENOTES MALE PIPE THREAD FPT DENOTES FEMALE PIPE THREAD BFW DENOTES BEVELED FOR WELDING **GVD DENOTES GROOVED** FLG DENOTES FLANGE PE DENOTES PLAIN END
- 4. +UNIT WEIGHT DOES NOT INCLUDE ACCESSORIES (SEE ACCESSORY DRAWINGS)
- 5. MAKE-UP WATER PRESSURE 20 psi MIN [137 kPa], 50 psi MAX [344 kPa]
- 6. \*-APPROXIMATE DIMENSIONS DO NOT USE FOR PRE-FABRICATION OF CONNECTING
- 7. 3/4" [19mm] DIA. MOUNTING HOLES. REFER TO RECOMMENDED STEEL SUPPORT DRAWING.
- 8. DIMENSIONS LISTED AS FOLLOWS: **ENGLISH FT-IN** METRIC [mm]

**SHIPPING** WEIGHT

90540 lbs+ [41070] kg+

**OPERATING** WEIGHT

128440 lbs+ [58260] kg+

HEAVIEST SECTION WEIGHT

19930 lbs+ [9045] kg+

NO. OF SHIPPING SECTIONS

DRAWN BY: