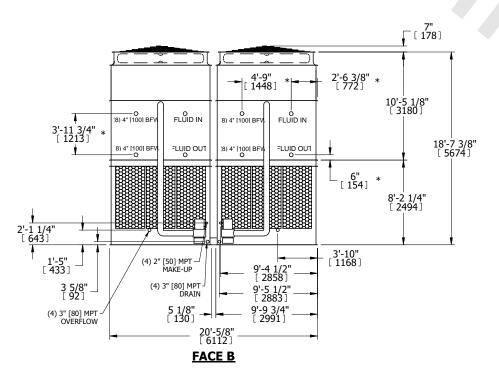

## NOTES:

- 1. (M)- FAN MOTOR LOCATION
- 2. HEAVIEST SECTION IS UPPER SECTION
- 3. MPT DENOTES MALE PIPE THREAD FPT DENOTES FEMALE PIPE THREAD BFW DENOTES BEVELED FOR WELDING **GVD DENOTES GROOVED** FLG DENOTES FLANGE PE DENOTES PLAIN END
- 4. +UNIT WEIGHT DOES NOT INCLUDE ACCESSORIES (SEE ACCESSORY DRAWINGS)
- 5. MAKE-UP WATER PRESSURE 20 psi MIN [137 kPa], 50 psi MAX [344 kPa]
- 6. \*-APPROXIMATE DIMENSIONS DO NOT USE FOR PRE-FABRICATION OF CONNECTING
- 7. 3/4" [19mm] DIA. MOUNTING HOLES. REFER TO RECOMMENDED STEEL SUPPORT DRAWING.
- 8. DIMENSIONS LISTED AS FOLLOWS: **ENGLISH FT-IN** METRIC [mm]

**SHIPPING** WEIGHT

90540 lbs+ [41070] kg+

**OPERATING** WEIGHT

128440 lbs+ [58260] kg+

HEAVIEST SECTION WEIGHT

19930 lbs+ [9045] kg+

NO. OF SHIPPING SECTIONS

DRAWN BY: