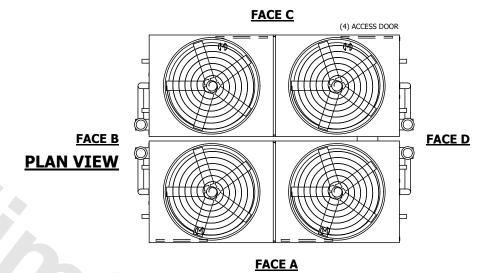

## NOTES:

- 1. (M)- FAN MOTOR LOCATION
- 2. HEAVIEST SECTION IS UPPER SECTION
- 3. MPT DENOTES MALE PIPE THREAD FPT DENOTES FEMALE PIPE THREAD BFW DENOTES BEVELED FOR WELDING **GVD DENOTES GROOVED** FLG DENOTES FLANGE PE DENOTES PLAIN END
- 4. +UNIT WEIGHT DOES NOT INCLUDE ACCESSORIES (SEE ACCESSORY DRAWINGS)
- 5. MAKE-UP WATER PRESSURE 20 psi MIN [137 kPa], 50 psi MAX [344 kPa]
- 6. \*-APPROXIMATE DIMENSIONS DO NOT USE FOR PRE-FABRICATION OF CONNECTING
- 7. 3/4" [19mm] DIA. MOUNTING HOLES. REFER TO RECOMMENDED STEEL SUPPORT DRAWING.
- 8. DIMENSIONS LISTED AS FOLLOWS: **ENGLISH FT-IN** METRIC [mm]