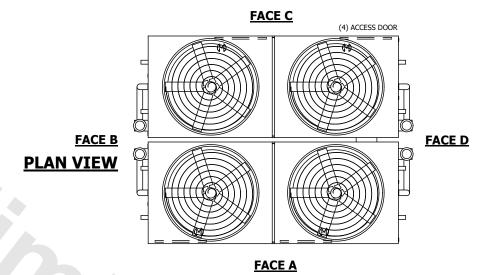

## NOTES:

- 1. (M)- FAN MOTOR LOCATION
- 2. HEAVIEST SECTION IS UPPER SECTION
- 3. MPT DENOTES MALE PIPE THREAD FPT DENOTES FEMALE PIPE THREAD BFW DENOTES BEVELED FOR WELDING **GVD DENOTES GROOVED** FLG DENOTES FLANGE PE DENOTES PLAIN END
- 4. +UNIT WEIGHT DOES NOT INCLUDE ACCESSORIES (SEE ACCESSORY DRAWINGS)
- 5. MAKE-UP WATER PRESSURE 20 psi MIN [137 kPa], 50 psi MAX [344 kPa]
- 6. \*-APPROXIMATE DIMENSIONS DO NOT USE FOR PRE-FABRICATION OF CONNECTING
- 7. 3/4" [19mm] DIA. MOUNTING HOLES. REFER TO RECOMMENDED STEEL SUPPORT DRAWING.