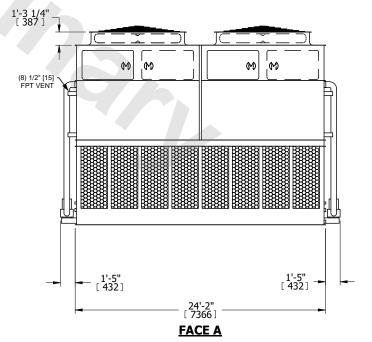

## NOTES:

- 1. (M)- FAN MOTOR LOCATION
- 2. HEAVIEST SECTION IS UPPER SECTION
- 3. MPT DENOTES MALE PIPE THREAD FPT DENOTES FEMALE PIPE THREAD BFW DENOTES BEVELED FOR WELDING **GVD DENOTES GROOVED** FLG DENOTES FLANGE PE DENOTES PLAIN END
- 4. +UNIT WEIGHT DOES NOT INCLUDE ACCESSORIES (SEE ACCESSORY DRAWINGS)
- 5. MAKE-UP WATER PRESSURE 20 psi MIN [137 kPa], 50 psi MAX [344 kPa]
- 6. \*-APPROXIMATE DIMENSIONS DO NOT USE FOR PRE-FABRICATION OF CONNECTING
- 7. 3/4" [19mm] DIA. MOUNTING HOLES. REFER TO RECOMMENDED STEEL SUPPORT DRAWING.