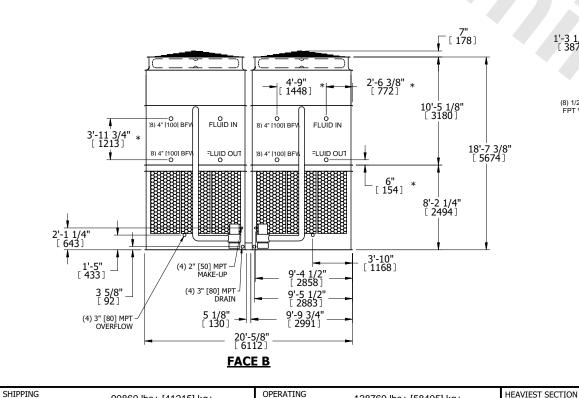

## NOTES:

- 1. (M)- FAN MOTOR LOCATION
- 2. HEAVIEST SECTION IS UPPER SECTION
- 3. MPT DENOTES MALE PIPE THREAD FPT DENOTES FEMALE PIPE THREAD BFW DENOTES BEVELED FOR WELDING **GVD DENOTES GROOVED** FLG DENOTES FLANGE PE DENOTES PLAIN END
- 4. +UNIT WEIGHT DOES NOT INCLUDE ACCESSORIES (SEE ACCESSORY DRAWINGS)
- 5. MAKE-UP WATER PRESSURE 20 psi MIN [137 kPa], 50 psi MAX [344 kPa]
- 6. \*-APPROXIMATE DIMENSIONS DO NOT USE FOR PRE-FABRICATION OF CONNECTING
- 7. 3/4" [19mm] DIA. MOUNTING HOLES. REFER TO RECOMMENDED STEEL SUPPORT DRAWING.

90860 lbs+ [41215] kg+

WEIGHT

8. DIMENSIONS LISTED AS FOLLOWS: **ENGLISH FT-IN** METRIC [mm]

WEIGHT

128760 lbs+ [58405] kg+

20010 lbs+ [9080] kg+

WEIGHT

NO. OF SHIPPING SECTIONS