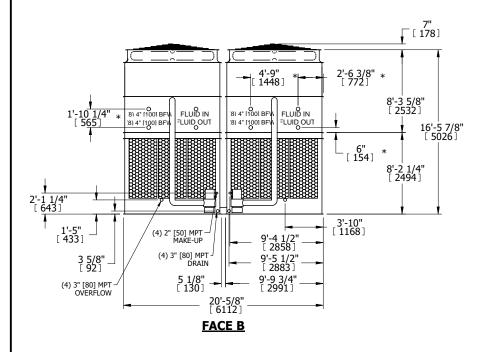

## NOTES:

**SHIPPING** 

WEIGHT

- 1. (M)- FAN MOTOR LOCATION
- 2. HÉAVIEST SECTION IS UPPER SECTION
- 3. MPT DENOTES MALE PIPE THREAD
  FPT DENOTES FEMALE PIPE THREAD
  BFW DENOTES BEVELED FOR WELDING
  GVD DENOTES GROOVED
  FLG DENOTES FLANGE
  PE DENOTES PLAIN END
- 4. +UNIT WEIGHT DOES NOT INCLUDE ACCESSORIES (SEE ACCESSORY DRAWINGS)
- 5. MAKE-UP WATER PRESSURE 20 psi MIN [137 kPa], 50 psi MAX [344 kPa]
- 6. \*-APPROXIMATE DIMENSIONS DO NOT USE FOR PRE-FABRICATION OF CONNECTING PIPING
- 7. 3/4" [19mm] DIA. MOUNTING HOLES. REFER TO RECOMMENDED STEEL SUPPORT DRAWING.
- 8. DIMENSIONS LISTED AS FOLLOWS: ENGLISH FT-IN METRIC [mm]