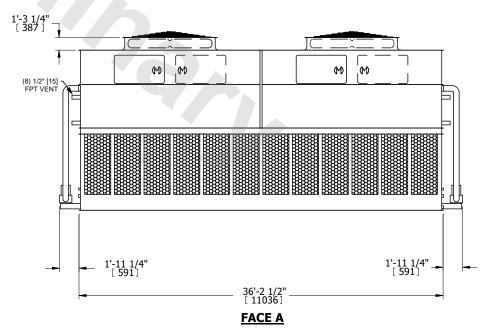

## NOTES:

- 1. (M)- FAN MOTOR LOCATION
- 2. HEAVIEST SECTION IS UPPER SECTION
- 3. MPT DENOTES MALE PIPE THREAD
  FPT DENOTES FEMALE PIPE THREAD
  BFW DENOTES BEVELED FOR WELDING
  GVD DENOTES GROOVED
  FLG DENOTES FLANGE
  PE DENOTES PLAIN END
- 4. +UNIT WEIGHT DOES NOT INCLUDE ACCESSORIES (SEE ACCESSORY DRAWINGS)
- 5. MAKE-UP WATER PRESSURE 20 psi MIN [137 kPa], 50 psi MAX [344 kPa]
- 6. \*-APPROXIMATE DIMENSIONS DO NOT USE FOR PRE-FABRICATION OF CONNECTING PIPING
- 7. 3/4" [19mm] DIA. MOUNTING HOLES. REFER TO RECOMMENDED STEEL SUPPORT DRAWING.
- 8. DIMENSIONS LISTED AS FOLLOWS: ENGLISH FT-IN METRIC [mm]