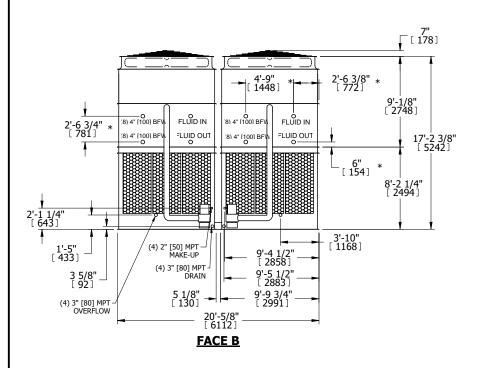

## NOTES:

- 1. (M)- FAN MOTOR LOCATION
- 2. HEAVIEST SECTION IS UPPER SECTION
- 3. MPT DENOTES MALE PIPE THREAD
  FPT DENOTES FEMALE PIPE THREAD
  BFW DENOTES BEVELED FOR WELDING
  GVD DENOTES GROOVED
  FLG DENOTES FLANGE
  PE DENOTES PLAIN END
- 4. +UNIT WEIGHT DOES NOT INCLUDE ACCESSORIES (SEE ACCESSORY DRAWINGS)
- 5. MAKE-UP WATER PRESSURE 20 psi MIN [137 kPa], 50 psi MAX [344 kPa]
- 6. \*-APPROXIMATE DIMENSIONS DO NOT USE FOR PRE-FABRICATION OF CONNECTING PIPING
- 7. 3/4" [19mm] DIA. MOUNTING HOLES. REFER TO RECOMMENDED STEEL SUPPORT DRAWING.
- 8. DIMENSIONS LISTED AS FOLLOWS: ENGLISH FT-IN METRIC [mm]