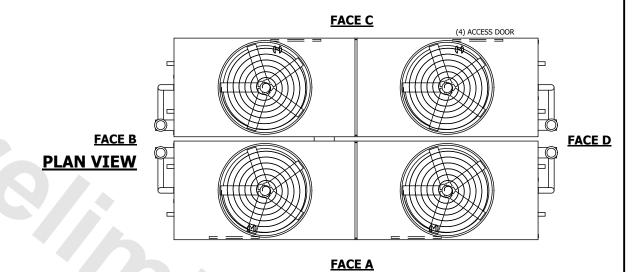

## NOTES:

- 1. (M)- FAN MOTOR LOCATION
- 2. HEAVIEST SECTION IS UPPER SECTION
- 3. MPT DENOTES MALE PIPE THREAD
  FPT DENOTES FEMALE PIPE THREAD
  BFW DENOTES BEVELED FOR WELDING
  GVD DENOTES GROOVED
  FLG DENOTES FLANGE
  PE DENOTES PLAIN END
- 4. +UNIT WEIGHT DOES NOT INCLUDE ACCESSORIES (SEE ACCESSORY DRAWINGS)
- 5. MAKE-UP WATER PRESSURE 20 psi MIN [137 kPa], 50 psi MAX [344 kPa]
- 6. \*-APPROXIMATE DIMENSIONS DO NOT USE FOR PRE-FABRICATION OF CONNECTING PIPING
- 7. 3/4" [19mm] DIA. MOUNTING HOLES. REFER TO RECOMMENDED STEEL SUPPORT DRAWING.
- 8. DIMENSIONS LISTED AS FOLLOWS: ENGLISH FT-IN METRIC [mm]