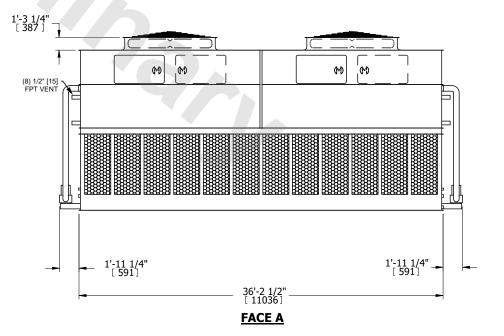

## NOTES:

**SHIPPING** 

WEIGHT

- 1. (M)- FAN MOTOR LOCATION
- 2. HEAVIEST SECTION IS UPPER SECTION
- 3. MPT DENOTES MALE PIPE THREAD FPT DENOTES FEMALE PIPE THREAD BFW DENOTES BEVELED FOR WELDING **GVD DENOTES GROOVED** FLG DENOTES FLANGE PE DENOTES PLAIN END
- 4. +UNIT WEIGHT DOES NOT INCLUDE ACCESSORIES (SEE ACCESSORY DRAWINGS)
- 5. MAKE-UP WATER PRESSURE 20 psi MIN [137 kPa], 50 psi MAX [344 kPa]
- 6. \*-APPROXIMATE DIMENSIONS DO NOT USE FOR PRE-FABRICATION OF CONNECTING
- 7. 3/4" [19mm] DIA. MOUNTING HOLES. REFER TO RECOMMENDED STEEL SUPPORT DRAWING.
- 8. DIMENSIONS LISTED AS FOLLOWS: **ENGLISH FT-IN** METRIC [mm]