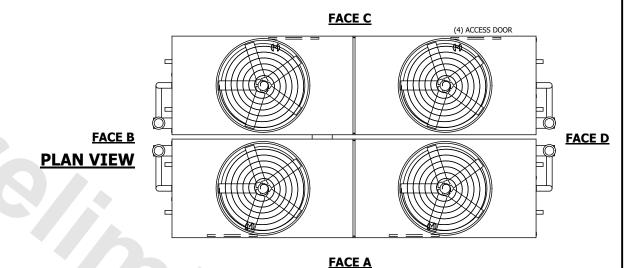

## NOTES:

**SHIPPING** 

WEIGHT

- 1. (M)- FAN MOTOR LOCATION
- 2. HEAVIEST SECTION IS UPPER SECTION
- 3. MPT DENOTES MALE PIPE THREAD FPT DENOTES FEMALE PIPE THREAD BFW DENOTES BEVELED FOR WELDING **GVD DENOTES GROOVED** FLG DENOTES FLANGE PE DENOTES PLAIN END
- 4. +UNIT WEIGHT DOES NOT INCLUDE ACCESSORIES (SEE ACCESSORY DRAWINGS)
- 5. MAKE-UP WATER PRESSURE 20 psi MIN [137 kPa], 50 psi MAX [344 kPa]
- 6. \*-APPROXIMATE DIMENSIONS DO NOT USE FOR PRE-FABRICATION OF CONNECTING
- 7. 3/4" [19mm] DIA. MOUNTING HOLES. REFER TO RECOMMENDED STEEL SUPPORT DRAWING.
- 8. DIMENSIONS LISTED AS FOLLOWS: **ENGLISH FT-IN** METRIC [mm]