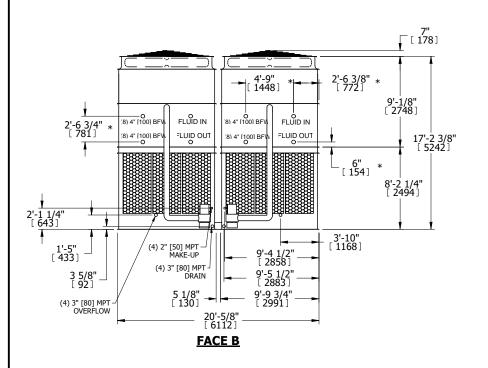

## NOTES:

**SHIPPING** 

WEIGHT

- 1. (M)- FAN MOTOR LOCATION
- 2. HEAVIEST SECTION IS UPPER SECTION
- 3. MPT DENOTES MALE PIPE THREAD FPT DENOTES FEMALE PIPE THREAD BFW DENOTES BEVELED FOR WELDING **GVD DENOTES GROOVED** FLG DENOTES FLANGE PE DENOTES PLAIN END
- 4. +UNIT WEIGHT DOES NOT INCLUDE ACCESSORIES (SEE ACCESSORY DRAWINGS)
- 5. MAKE-UP WATER PRESSURE 20 psi MIN [137 kPa], 50 psi MAX [344 kPa]
- 6. \*-APPROXIMATE DIMENSIONS DO NOT USE FOR PRE-FABRICATION OF CONNECTING
- 7. 3/4" [19mm] DIA. MOUNTING HOLES. REFER TO RECOMMENDED STEEL SUPPORT DRAWING.
- 8. DIMENSIONS LISTED AS FOLLOWS: **ENGLISH FT-IN** METRIC [mm]