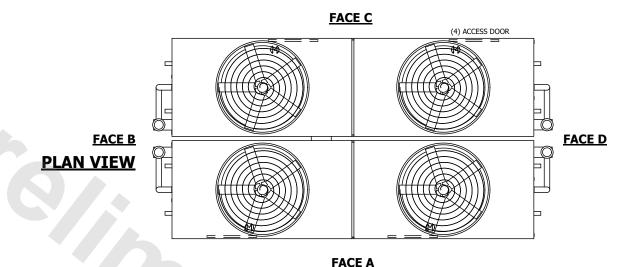

## NOTES:

**SHIPPING** 

WEIGHT

- 1. (M)- FAN MOTOR LOCATION
- 2. HEAVIEST SECTION IS UPPER SECTION
- 3. MPT DENOTES MALE PIPE THREAD FPT DENOTES FEMALE PIPE THREAD BFW DENOTES BEVELED FOR WELDING **GVD DENOTES GROOVED** FLG DENOTES FLANGE PE DENOTES PLAIN END
- 4. +UNIT WEIGHT DOES NOT INCLUDE ACCESSORIES (SEE ACCESSORY DRAWINGS)
- 5. MAKE-UP WATER PRESSURE 20 psi MIN [137 kPa], 50 psi MAX [344 kPa]
- 6. \*-APPROXIMATE DIMENSIONS DO NOT USE FOR PRE-FABRICATION OF CONNECTING
- 7. 3/4" [19mm] DIA. MOUNTING HOLES. REFER TO RECOMMENDED STEEL SUPPORT DRAWING.
- 8. DIMENSIONS LISTED AS FOLLOWS: **ENGLISH FT-IN** METRIC [mm]