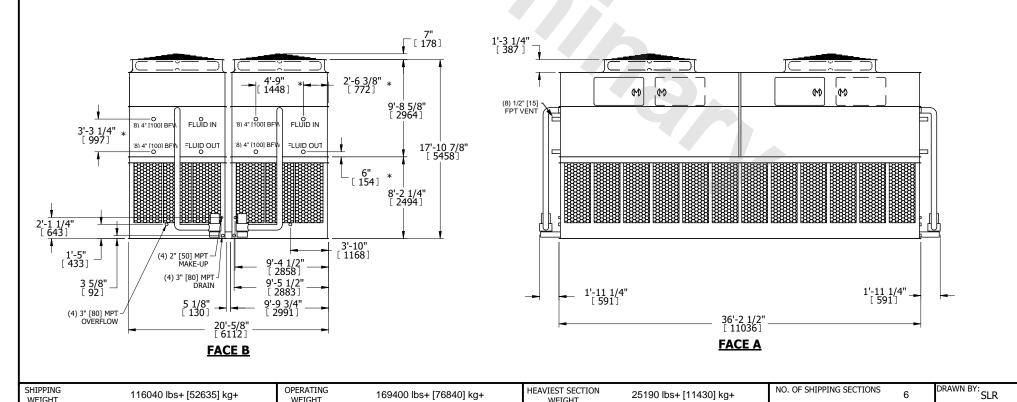

## NOTES:

**SHIPPING** 

WEIGHT

- 1. (M)- FAN MOTOR LOCATION
- 2. HEAVIEST SECTION IS UPPER SECTION
- 3. MPT DENOTES MALE PIPE THREAD FPT DENOTES FEMALE PIPE THREAD BFW DENOTES BEVELED FOR WELDING **GVD DENOTES GROOVED** FLG DENOTES FLANGE PE DENOTES PLAIN END
- 4. +UNIT WEIGHT DOES NOT INCLUDE ACCESSORIES (SEE ACCESSORY DRAWINGS)
- 5. MAKE-UP WATER PRESSURE 20 psi MIN [137 kPa], 50 psi MAX [344 kPa]
- 6. \*-APPROXIMATE DIMENSIONS DO NOT USE FOR PRE-FABRICATION OF CONNECTING
- 7. 3/4" [19mm] DIA. MOUNTING HOLES. REFER TO RECOMMENDED STEEL SUPPORT DRAWING.
- 8. DIMENSIONS LISTED AS FOLLOWS: **ENGLISH FT-IN** METRIC [mm]

169400 lbs+ [76840] kg+

HEAVIEST SECTION

WEIGHT

25190 lbs+ [11430] kg+

OPERATING

WEIGHT

116040 lbs+ [52635] kg+