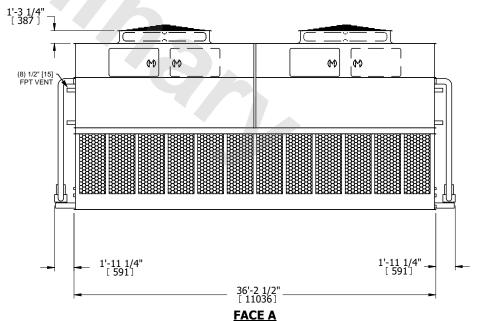

## NOTES:

- 1. (M)- FAN MOTOR LOCATION
- 2. HEAVIEST SECTION IS UPPER SECTION
- 3. MPT DENOTES MALE PIPE THREAD
  FPT DENOTES FEMALE PIPE THREAD
  BFW DENOTES BEVELED FOR WELDING
  GVD DENOTES GROOVED
  FLG DENOTES FLANGE
  PE DENOTES PLAIN END
- 4. +UNIT WEIGHT DOES NOT INCLUDE ACCESSORIES (SEE ACCESSORY DRAWINGS)
- 5. MAKE-UP WATER PRESSURE 20 psi MIN [137 kPa], 50 psi MAX [344 kPa]
- 6. \*-APPROXIMATE DIMENSIONS DO NOT USE FOR PRE-FABRICATION OF CONNECTING PIPING
- 7. 3/4" [19mm] DIA. MOUNTING HOLES. REFER TO RECOMMENDED STEEL SUPPORT DRAWING.
- 8. DIMENSIONS LISTED AS FOLLOWS: ENGLISH FT-IN METRIC [mm]

SHIPPING WEIGHT

116680 lbs+ [52930] kg+

OPERATING WEIGHT

170040 lbs+ [77130] kg+

HEAVIEST SECTION WEIGHT

25350 lbs+ [11500] kg+

NO. OF SHIPPING SECTIONS

DRAWN BY: