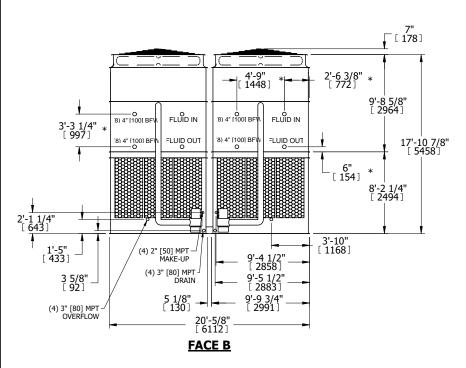

## NOTES:

- 1. (M)- FAN MOTOR LOCATION
- 2. HEAVIEST SECTION IS UPPER SECTION
- 3. MPT DENOTES MALE PIPE THREAD
  FPT DENOTES FEMALE PIPE THREAD
  BFW DENOTES BEVELED FOR WELDING
  GVD DENOTES GROOVED
  FLG DENOTES FLANGE
  PE DENOTES PLAIN END
- 4. +UNIT WEIGHT DOES NOT INCLUDE ACCESSORIES (SEE ACCESSORY DRAWINGS)
- 5. MAKE-UP WATER PRESSURE 20 psi MIN [137 kPa], 50 psi MAX [344 kPa]
- 6. \*-APPROXIMATE DIMENSIONS DO NOT USE FOR PRE-FABRICATION OF CONNECTING PIPING
- 7. 3/4" [19mm] DIA. MOUNTING HOLES. REFER TO RECOMMENDED STEEL SUPPORT DRAWING.
- 8. DIMENSIONS LISTED AS FOLLOWS: ENGLISH FT-IN METRIC [mm]

SHIPPING WEIGHT

116680 lbs+ [52930] kg+

OPERATING WEIGHT

170040 lbs+ [77130] kg+

HEAVIEST SECTION WEIGHT

25350 lbs+ [11500] kg+

NO. OF SHIPPING SECTIONS

DRAWN BY: