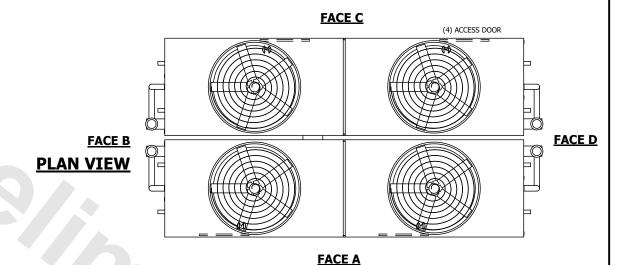

## NOTES:

**SHIPPING** 

WEIGHT

- 1. (M)- FAN MOTOR LOCATION
- 2. HEAVIEST SECTION IS UPPER SECTION
- 3. MPT DENOTES MALE PIPE THREAD
  FPT DENOTES FEMALE PIPE THREAD
  BFW DENOTES BEVELED FOR WELDING
  GVD DENOTES GROOVED
  FLG DENOTES FLANGE
  PE DENOTES PLAIN END
- 4. +UNIT WEIGHT DOES NOT INCLUDE ACCESSORIES (SEE ACCESSORY DRAWINGS)
- 5. MAKE-UP WATER PRESSURE 20 psi MIN [137 kPa], 50 psi MAX [344 kPa]
- 6. \*-APPROXIMATE DIMENSIONS DO NOT USE FOR PRE-FABRICATION OF CONNECTING PIPING
- 7. 3/4" [19mm] DIA. MOUNTING HOLES. REFER TO RECOMMENDED STEEL SUPPORT DRAWING.
- 8. DIMENSIONS LISTED AS FOLLOWS: ENGLISH FT-IN METRIC [mm]