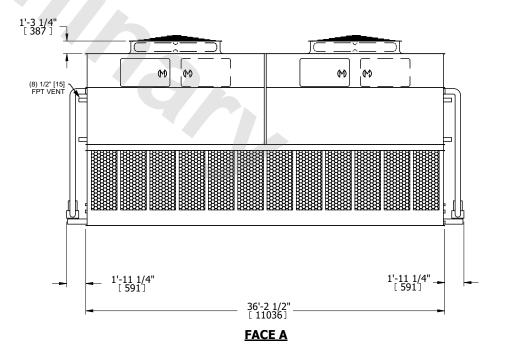

## NOTES:

**SHIPPING** 

WEIGHT

- 1. (M)- FAN MOTOR LOCATION
- 2. HEAVIEST SECTION IS UPPER SECTION
- 3. MPT DENOTES MALE PIPE THREAD
  FPT DENOTES FEMALE PIPE THREAD
  BFW DENOTES BEVELED FOR WELDING
  GVD DENOTES GROOVED
  FLG DENOTES FLANGE
  PE DENOTES PLAIN END
- 4. +UNIT WEIGHT DOES NOT INCLUDE ACCESSORIES (SEE ACCESSORY DRAWINGS)
- 5. MAKE-UP WATER PRESSURE 20 psi MIN [137 kPa], 50 psi MAX [344 kPa]
- 6. \*-APPROXIMATE DIMENSIONS DO NOT USE FOR PRE-FABRICATION OF CONNECTING PIPING
- 7. 3/4" [19mm] DIA. MOUNTING HOLES. REFER TO RECOMMENDED STEEL SUPPORT DRAWING.
- 8. DIMENSIONS LISTED AS FOLLOWS: ENGLISH FT-IN METRIC [mm]