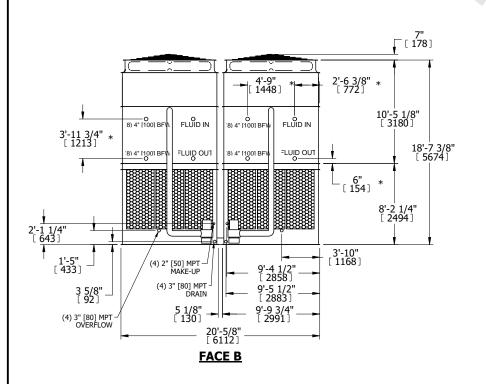

## NOTES:

**SHIPPING** 

WEIGHT

- 1. (M)- FAN MOTOR LOCATION
- 2. HEAVIEST SECTION IS UPPER SECTION
- 3. MPT DENOTES MALE PIPE THREAD
  FPT DENOTES FEMALE PIPE THREAD
  BFW DENOTES BEVELED FOR WELDING
  GVD DENOTES GROOVED
  FLG DENOTES FLANGE
  PE DENOTES PLAIN END
- 4. +UNIT WEIGHT DOES NOT INCLUDE ACCESSORIES (SEE ACCESSORY DRAWINGS)
- 5. MAKE-UP WATER PRESSURE 20 psi MIN [137 kPa], 50 psi MAX [344 kPa]
- 6. \*-APPROXIMATE DIMENSIONS DO NOT USE FOR PRE-FABRICATION OF CONNECTING PIPING
- 7. 3/4" [19mm] DIA. MOUNTING HOLES. REFER TO RECOMMENDED STEEL SUPPORT DRAWING.
- 8. DIMENSIONS LISTED AS FOLLOWS: ENGLISH FT-IN METRIC [mm]