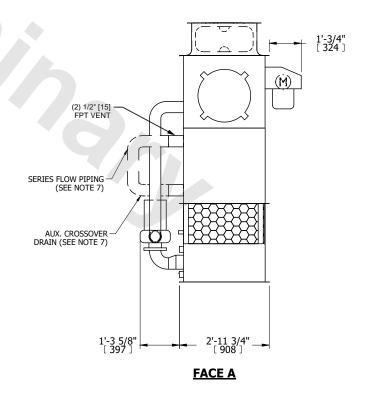

## NOTES:

- 1. (M)- FAN MOTOR LOCATION
- 2. HÉAVIEST SECTION IS UPPER SECTION
- 3. MPT DENOTES MALE PIPE THREAD FPT DENOTES FEMALE PIPE THREAD BFW DENOTES BEVELED FOR WELDING **GVD DENOTES GROOVED** FLG DENOTES FLANGE PE DENOTES PLAIN END
- 4. +UNIT WEIGHT DOES NOT INCLUDE ACCESSORIES (SEE ACCESSORY DRAWINGS)
- 5. MAKE-UP WATER PRESSURE 20 psi MIN [137 kPa], 50 psi MAX [344 kPa]
- 6. \*-APPROXIMATE DIMENSIONS DO NOT USE FOR PRE-FABRICATION OF CONNECTING
- 7. SERIES FLOW PIPING AND AUX. CROSSOVER DRAIN BY OTHERS.
- 8. 3/4" [19MM] DIA. MOUNTING HOLES. REFER TO RECOMMENDED STEEL SUPPORT DRAWING.
- 9. DIMENSIONS LISTED AS FOLLOWS: **ENGLISH FT-IN** [METRIC] MM

## **FACE A**

1190 lbs+ [540] kg+