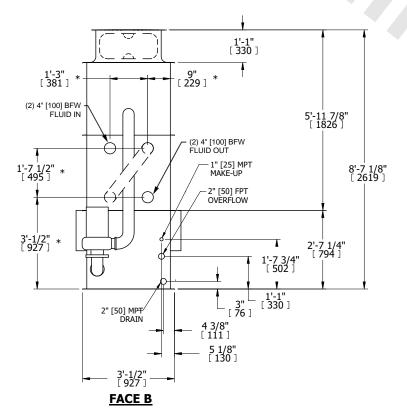

## NOTES:

- 1. (M)- FAN MOTOR LOCATION
- 2. HÉAVIEST SECTION IS UPPER SECTION
- 3. MPT DENOTES MALE PIPE THREAD FPT DENOTES FEMALE PIPE THREAD BFW DENOTES BEVELED FOR WELDING **GVD DENOTES GROOVED** FLG DENOTES FLANGE PE DENOTES PLAIN END
- 4. +UNIT WEIGHT DOES NOT INCLUDE ACCESSORIES (SEE ACCESSORY DRAWINGS)
- 5. MAKE-UP WATER PRESSURE 20 psi MIN [137 kPa], 50 psi MAX [344 kPa]
- 6. \*-APPROXIMATE DIMENSIONS DO NOT USE FOR PRE-FABRICATION OF CONNECTING
- 7. SERIES FLOW PIPING AND AUX. CROSSOVER DRAIN BY OTHERS.
- 8. 3/4" [19MM] DIA. MOUNTING HOLES. REFER TO RECOMMENDED STEEL SUPPORT DRAWING.
- 9. DIMENSIONS LISTED AS FOLLOWS: **ENGLISH FT-IN** [METRIC] MM

## **FACE C**

**FACE B PLAN VIEW** 