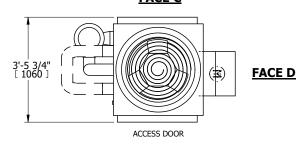

eco-ATWB 3-3C3-Z

EVAPCO, INC. evapco



DWG. # REV. WB3030306-DRE-SF DATE 9/11/2025 SERIAL #

## NOTES:

- 1. (M)- FAN MOTOR LOCATION
- 2. HÉAVIEST SECTION IS UPPER SECTION
- 3. MPT DENOTES MALE PIPE THREAD FPT DENOTES FEMALE PIPE THREAD BFW DENOTES BEVELED FOR WELDING **GVD DENOTES GROOVED** FLG DENOTES FLANGE PE DENOTES PLAIN END
- 4. +UNIT WEIGHT DOES NOT INCLUDE ACCESSORIES (SEE ACCESSORY DRAWINGS)
- 5. MAKE-UP WATER PRESSURE 20 psi MIN [137 kPa], 50 psi MAX [344 kPa]
- 6. \*-APPROXIMATE DIMENSIONS DO NOT USE FOR PRE-FABRICATION OF CONNECTING
- 7. SERIES FLOW PIPING AND AUX. CROSSOVER DRAIN BY OTHERS.
- 8. 3/4" [19MM] DIA. MOUNTING HOLES. REFER TO RECOMMENDED STEEL SUPPORT DRAWING.
- 9. DIMENSIONS LISTED AS FOLLOWS: **ENGLISH FT-IN** [METRIC] MM

## **FACE C**

**FACE B PLAN VIEW** 



## **FACE A**





1190 lbs+ [540] kg+